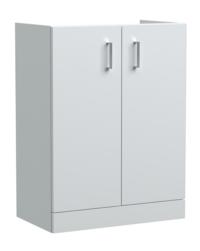

## **Packaging Details**

Barcode: 5056211886051

Sales Code: NVF103 Description: 600 Fs 2-Door Unit (335 Deep)

| <b>Product Dimensions</b>       |                               |  |
|---------------------------------|-------------------------------|--|
| Height (mm):                    | 800                           |  |
| Width (mm):                     | 600                           |  |
| Depth (mm):                     | 353                           |  |
| Nett Weight (kg):               | 19.5                          |  |
| <b>Packaging Dimensions</b>     |                               |  |
| Height (mm):                    | 835                           |  |
| Width (mm):                     | 620                           |  |
| Depth (mm):                     | 375                           |  |
| Gross Weight (kg):              | 20                            |  |
| Packaging Data                  |                               |  |
| Box Colour:                     | Brown Cardboard Box - Printed |  |
| Box Qty:                        | 0                             |  |
| Label Size:                     | 0 x 0                         |  |
| Label Colour:                   | Not Applicable                |  |
| Label Qty:                      | 0                             |  |
| <b>Outer Box Dimensions (If</b> | Applicable)                   |  |
| Height (mm):                    |                               |  |
| Width (mm):                     |                               |  |
| Depth (mm):                     |                               |  |
| Gross Weight (kg):              |                               |  |
| Barcode:                        | 5056211876090                 |  |
| <b>Product Details</b>          |                               |  |
| Country of Origin:              | China                         |  |
| Fitting Instruction:            | No                            |  |
| CE & UKCA:                      | N/A                           |  |
| FSC Certified Materials:        | Yes                           |  |
| Colour:                         | Gloss White                   |  |
| Construction Method:            | Cam & Wood Dowel              |  |
| Construction Type:              | Rigid                         |  |
| Cabinet Finish:                 | MFC Painted Gloss             |  |
| Fascia Finish:                  | Mdf Painted Gloss             |  |
| Cabinet Thickness (mm):         | 16                            |  |
| Fascia Thickness (mm):          | 18                            |  |
| Drawer Included:                | No                            |  |
| Drawer Type:                    | Not Applicable                |  |
| No of Shelves:                  | 1                             |  |
| Hinge Type:                     | 95 Degree Soft Close          |  |
| Hinge Included:                 | Yes, Supplied                 |  |
| Adjustable Legs:                | No, Not Required              |  |
| Fixings Included:               | Yes                           |  |
| Handle Style:                   | Contemporary                  |  |
| Waste Shroud:                   | No                            |  |
| Handle Included:                | Yes                           |  |
| Handle Type:                    | D-Shape                       |  |