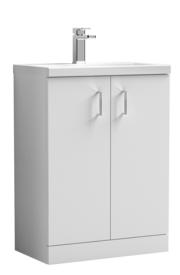

## TECHNICAL DATA SHEET

## ROXOR

Sales Code: PAL027E Description: 600 Fs 2-Door Vanity & Ceramic Basin





## **Packaging Details**

Barcode: 5056211886051

Sales Code: NVF103 Description: 600 Fs 2-Door Unit (335 Deep)





| <b>Product Dimensions</b>       |                               |  |
|---------------------------------|-------------------------------|--|
| Height (mm):                    | 800                           |  |
| Width (mm):                     | 600                           |  |
| Depth (mm):                     | 353                           |  |
| Nett Weight (kg):               | 19.5                          |  |
| <b>Packaging Dimensions</b>     |                               |  |
| Height (mm):                    | 835                           |  |
| Width (mm):                     | 620                           |  |
| Depth (mm):                     | 375