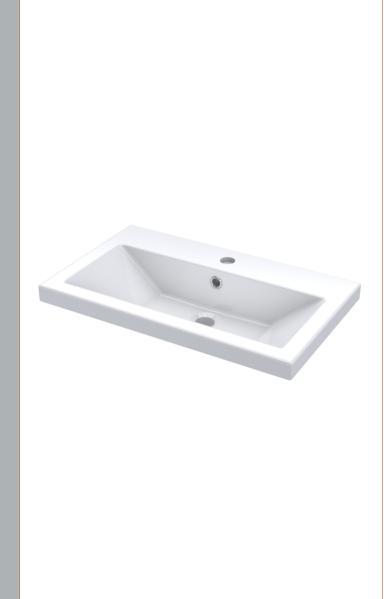

Sales Code: CBM313 Description: Ceramic Rear Tap Basin 605X360

| <b>Product Dime</b>          | nsions                                                                              |                                   |  |
|------------------------------|-------------------------------------------------------------------------------------|-----------------------------------|--|
| Height (mm):                 | 150                                                                                 |                                   |  |
| Width (mm):                  |                                                                                     |                                   |  |
| Depth (mm):                  | 370                                                                                 | 370                               |  |
| Nett Weight (kg):            |                                                                                     |                                   |  |
| <b>Packaging Din</b>         | nensions                                                                            |                                   |  |
| Height (mm):                 |                                                                                     | 655                               |  |
| Width (mm):                  | 420                                                                                 |                                   |  |
| Depth (mm):                  | 200                                                                                 |                                   |  |
| Gross Weight (kg             | g): 10                                                                              |                                   |  |
| <b>Packaging Dat</b>         | ta                                                                                  |                                   |  |
| Box Colour:                  |                                                                                     | Brown Cardboard Box - Printed     |  |
| Box Qty:                     |                                                                                     | 1                                 |  |
| Label Size:                  |                                                                                     | 100 x 50                          |  |
| Label Colour:                |                                                                                     | White Label                       |  |
| Label Qty:                   |                                                                                     | 2                                 |  |
| <b>Outer Box Din</b>         | nensions (If Applicabl                                                              | e)                                |  |
| Height (mm):                 |                                                                                     |                                   |  |
| Width (mm):                  |                                                                                     |                                   |  |
| Depth (mm):                  |                                                                                     |                                   |  |
| Gross Weight (kg             | g):                                                                                 |                                   |  |
| Barcode: 5056211875833       |                                                                                     | 211875833                         |  |
| <b>Product Detail</b>        | ls                                                                                  |                                   |  |
| Country of Origin:           |                                                                                     | a                                 |  |
| Fitting Instruction:         |                                                                                     | No                                |  |
| Certification: CE & UKCA: No |                                                                                     | S: N/A WRAS No: N/A               |  |
| Product Material:            |                                                                                     | ous China                         |  |
| Fixing Supplied:             |                                                                                     |                                   |  |
|                              |                                                                                     |                                   |  |
| Pans/Bidets:                 | Trap Style: Not Applical                                                            | ole Includes Seat: Not Applicable |  |
| Seats:                       | Seat Type: Not Applicab                                                             | ole Material: Not Applicable      |  |
| - Settes:                    | Function: Not Applicable Hinge Type: Not Applicable                                 |                                   |  |
|                              | Hinge Material: Not Applicable                                                      |                                   |  |
|                              | 8 140c/tpp                                                                          |                                   |  |
| Cisterns:                    | Operating Type: Not Applicable - Eittings Not Applicable                            |                                   |  |
| Cisterns:                    | Operating Type: Not Applicable Fittings: Not Applicable  Lever Type: Not Applicable |                                   |  |
|                              | Level Type. Not Applica                                                             | ible                              |  |
| Basins:                      | Tap Hole: One Taphole                                                               | Chain Stay Hole: No               |  |
|                              | Template: Not Required                                                              | Waste Type Req: Slotted           |  |
|                              | Overflow Inc: Yes Overflow Cover: Yes                                               |                                   |  |
|                              | Inner Bowl Depth (mm): 103mm                                                        |                                   |  |
|                              |                                                                                     |                                   |  |