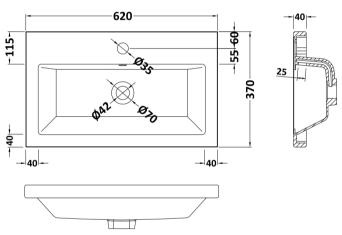

Sales Code: CBM313 Description: Ceramic Rear Tap Basin 605X360

| <b>Product Dime</b>          | nsions                                                                              |                                   |  |
|------------------------------|-------------------------------------------------------------------------------------|-----------------------------------|--|
| Height (mm):                 | 150                                                                                 |                                   |  |
| Width (mm):                  |                                                                                     |                                   |  |
| Depth (mm):                  | 370                                                                                 | 370                               |  |
| Nett Weight (kg):            |                                                                                     |                                   |  |
| <b>Packaging Din</b>         | nensions                                                                            |                                   |  |
| Height (mm):                 |                                                                                     | 655                               |  |
| Width (mm):                  | 420                                                                                 |                                   |  |
| Depth (mm):                  | 200                                                                                 |                                   |  |
| Gross Weight (kg             | g): 10                                                                              |                                   |  |
| <b>Packaging Dat</b>         | ta                                                                                  |                                   |  |
| Box Colour:                  |                                                                                     | Brown Cardboard Box - Printed     |  |
| Box Qty:                     |                                                                                     | 1                                 |  |
| Label Size:                  |                                                                                     | 100 x 50                          |  |
| Label Colour:                |                                                                                     | White Label                       |  |
| Label Qty:                   |                                                                                     | 2                                 |  |
| <b>Outer Box Din</b>         | nensions (If Applicabl                                                              | e)                                |  |
| Height (mm):                 |                                                                                     |                                   |  |
| Width (mm):                  |                                                                                     |                                   |  |
| Depth (mm):                  |                                                                                     |                                   |  |
| Gross Weight (kg             | g):                                                                                 |                                   |  |
| Barcode: 5056211875833       |                                                                                     | 211875833                         |  |
| <b>Product Detail</b>        | ls                                                                                  |                                   |  |
| Country of Origin:           |                                                                                     | a                                 |  |
| Fitting Instruction:         |                                                                                     | No                                |  |
| Certification: CE & UKCA: No |                                                                                     | S: N/A WRAS No: N/A               |  |
| Product Material:            |                                                                                     | ous China                         |  |
| Fixing Supplied:             |                                                                                     |                                   |  |
|                              |                                                                                     |                                   |  |
| Pans/Bidets:                 | Trap Style: Not Applical                                                            | ole Includes Seat: Not Applicable |  |
| Seats:                       | Seat Type: Not Applicab                                                             | ole Material: Not Applicable      |  |
| - Settes:                    | Function: Not Applicable Hinge Type: Not Applicable                                 |                                   |  |
|                              | Hinge Material: Not Applicable                                                      |                                   |  |
|                              | 8 140c/tpp                                                                          |                                   |  |
| Cisterns:                    | Operating Type: Not Applicable - Eittings Not Applicable                            |                                   |  |
| Cisterns:                    | Operating Type: Not Applicable Fittings: Not Applicable  Lever Type: Not Applicable |                                   |  |
|                              | Level Type. Not Applica                                                             | ible                              |  |
| Basins:                      | Tap Hole: One Taphole                                                               | Chain Stay Hole: No               |  |
|                              | Template: Not Required                                                              | Waste Type Req: Slotted           |  |
|                              | Overflow Inc: Yes Overflow Cover: Yes                                               |                                   |  |
|                              | Inner Bowl Depth (mm): 103mm                                                        |                                   |  |
|                              |                                                                                     |                                   |  |