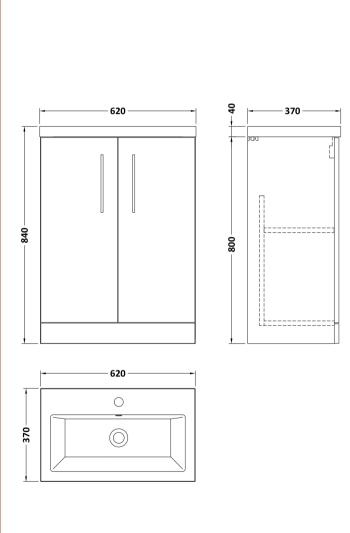

## ROXOR

Sales Code: PAL027E Description: 600 Fs 2-Door Vanity & Ceramic Basin

## **Packaging Details**

Barcode: 5056211886051

Sales Code: NVF103 Description: 600 Fs 2-Door Unit (335 Deep)

| <b>Product Dimensions</b>       |                               |  |
|---------------------------------|-------------------------------|--|
| Height (mm):                    | 800                           |  |
| Width (mm):                     | 600                           |  |
| Depth (mm):                     | 353                           |  |
| Nett Weight (kg):               | 19.5                          |  |
| <b>Packaging Dimensions</b>     |                               |  |
| Height (mm):                    | 835                           |  |
| Width (mm):                     | 620                           |  |
| Depth (mm):                     | 375                           |  |
| Gross Weight (kg):              | 20                            |  |
| Packaging Data                  |                               |  |
| Box Colour:                     | Brown Cardboard Box - Printed |  |
| Box Qty:                        | 0                             |  |
| Label Size:                     | 0 x 0                         |  |
| Label Colour:                   | Not Applicable                |  |
| Label Qty:                      | 0                             |  |
| <b>Outer Box Dimensions (If</b> | Applicable)                   |  |
| Height (mm):                    |                               |  |
| Width (mm):                     |                               |  |
| Depth (mm):                     |                               |  |
| Gross Weight (kg):              |                               |  |
| Barcode:                        | 5056211876090                 |  |
| <b>Product Details</b>          |                               |  |
| Country of Origin:              | China                         |  |
| Fitting Instruction:            | No                            |  |
| CE & UKCA:                      | N/A                           |  |
| FSC Certified Materials:        | Yes                           |  |
| Colour:                         | Gloss White                   |  |
| Construction Method:            | Cam & Wood Dowel              |  |
| Construction Type:              | Rigid                         |  |
| Cabinet Finish:                 | MFC Painted Gloss             |  |
| Fascia Finish:                  | Mdf Painted Gloss             |  |
| Cabinet Thickness (mm):         | 16                            |  |
| Fascia Thickness (mm):          | 18                            |  |
| Drawer Included:                | No                            |  |
| Drawer Type:                    | Not Applicable                |  |
| No of Shelves:                  | 1                             |  |
| Hinge Type:                     | 95 Degree Soft Close          |  |
| Hinge Included:                 | Yes, Supplied                 |  |
| Adjustable Legs:                | No, Not Required              |  |
| Fixings Included:               | Yes                           |  |
| Handle Style:                   | Contemporary                  |  |
| Waste Shroud:                   | No                            |  |
| Handle Included:                | Yes                           |  |
| Handle Type:                    | D-Shape                       |  |

Sales Code: CBM313 Description: Ceramic Rear Tap Basin 605X360

| <b>Product Dime</b>          | nsions                                                                              |                                   |  |
|------------------------------|-------------------------------------------------------------------------------------|-----------------------------------|--|
| Height (mm):                 | 150                                                                                 |                                   |  |
| Width (mm):                  |                                                                                     |                                   |  |
| Depth (mm):                  | 370                                                                                 | 370                               |  |
| Nett Weight (kg):            |                                                                                     |                                   |  |
| <b>Packaging Din</b>         | nensions                                                                            |                                   |  |
| Height (mm):                 |                                                                                     | 655                               |  |
| Width (mm):                  | 420                                                                                 |                                   |  |
| Depth (mm):                  | 200                                                                                 |                                   |  |
| Gross Weight (kg             | g): 10                                                                              |                                   |  |
| <b>Packaging Dat</b>         | ta                                                                                  |                                   |  |
| Box Colour:                  |                                                                                     | Brown Cardboard Box - Printed     |  |
| Box Qty:                     |                                                                                     | 1                                 |  |
| Label Size:                  |                                                                                     | 100 x 50                          |  |
| Label Colour:                |                                                                                     | White Label                       |  |
| Label Qty:                   |                                                                                     | 2                                 |  |
| <b>Outer Box Din</b>         | nensions (If Applicabl                                                              | e)                                |  |
| Height (mm):                 |                                                                                     |                                   |  |
| Width (mm):                  |                                                                                     |                                   |  |
| Depth (mm):                  |                                                                                     |                                   |  |
| Gross Weight (kg             | g):                                                                                 |                                   |  |
| Barcode: 5056211875833       |                                                                                     | 211875833                         |  |
| <b>Product Detail</b>        | ls                                                                                  |                                   |  |
| Country of Origin:           |                                                                                     | a                                 |  |
| Fitting Instruction:         |                                                                                     | No                                |  |
| Certification: CE & UKCA: No |                                                                                     | S: N/A WRAS No: N/A               |  |
| Product Material:            |                                                                                     | ous China                         |  |
| Fixing Supplied:             |                                                                                     |                                   |  |
|                              |                                                                                     |                                   |  |
| Pans/Bidets:                 | Trap Style: Not Applical                                                            | ole Includes Seat: Not Applicable |  |
| Seats:                       | Seat Type: Not Applicab                                                             | ole Material: Not Applicable      |  |
| - Settes:                    | Function: Not Applicable Hinge Type: Not Applicable                                 |                                   |  |
|                              | Hinge Material: Not Applicable                                                      |                                   |  |
|                              | 8 140c/tpp                                                                          |                                   |  |
| Cisterns:                    | Operating Type: Not Applicable - Eittings Not Applicable                            |                                   |  |
| Cisterns:                    | Operating Type: Not Applicable Fittings: Not Applicable  Lever Type: Not Applicable |                                   |  |
|                              | Level Type. Not Applica                                                             | ible                              |  |
| Basins:                      | Tap Hole: One Taphole                                                               | Chain Stay Hole: No               |  |
|                              | Template: Not Required                                                              | Waste Type Req: Slotted           |  |
|                              | Overflow Inc: Yes Overflow Cover: Yes                                               |                                   |  |
|                              | Inner Bowl Depth (mm): 103mm                                                        |                                   |  |
|                              |                                                                                     |                                   |  |