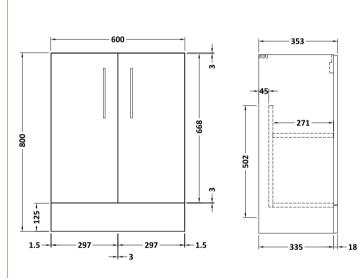

## **Packaging Details**

Barcode: 5056211886051

Sales Code: NVF103 Description: 600 Fs 2-Door Unit (335 Deep)

| <b>Product Dimensions</b>       |                               |  |
|---------------------------------|-------------------------------|--|
| Height (mm):                    | 800                           |  |
| Width (mm):                     | 600                           |  |
| Depth (mm):                     | 353                           |  |
| Nett Weight (kg):               | 19.5                          |  |
| <b>Packaging Dimensions</b>     |                               |  |
| Height (mm):                    | 835                           |  |
| Width (mm):                     | 620                           |  |
| Depth (mm):                     | 375                           |  |
| Gross Weight (kg):              | 20                            |  |
| Packaging Data                  |                               |  |
| Box Colour:                     | Brown Cardboard Box - Printed |  |
| Box Qty:                        | 0                             |  |
| Label Size:                     | 0 x 0                         |  |
| Label Colour:                   | Not Applicable                |  |
| Label Qty:                      | 0                             |  |
| <b>Outer Box Dimensions (If</b> | Applicable)                   |  |
| Height (mm):                    |                               |  |
| Width (mm):                     |                               |  |
| Depth (mm):                     |                               |  |
| Gross Weight (kg):              |                               |  |
| Barcode:                        | 5056211876090                 |  |
| <b>Product Details</b>          |                               |  |
| Country of Origin:              | China                         |  |
| Fitting Instruction:            | No                            |  |
| CE & UKCA:                      | N/A                           |  |
| FSC Certified Materials:        | Yes                           |  |
| Colour:                         | Gloss White                   |  |
| Construction Method:            | Cam & Wood Dowel              |  |
| Construction Type:              | Rigid                         |  |
| Cabinet Finish:                 | MFC Painted Gloss             |  |
| Fascia Finish:                  | Mdf Painted Gloss             |  |
| Cabinet Thickness (mm):         | 16                            |  |
| Fascia Thickness (mm):          | 18                            |  |
| Drawer Included:                | No                            |  |
| Drawer Type:                    | Not Applicable                |  |
| No of Shelves:                  | 1                             |  |
| Hinge Type:                     | 95 Degree Soft Close          |  |
| Hinge Included:                 | Yes, Supplied                 |  |
| Adjustable Legs:                | No, Not Required              |  |
| Fixings Included:               | Yes                           |  |
| Handle Style:                   | Contemporary                  |  |
| Waste Shroud:                   | No                            |  |
| Handle Included:                | Yes                           |  |
| Handle Type:                    | D-Shape                       |  |