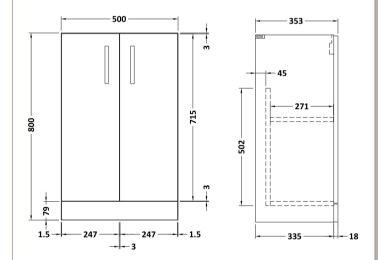

## TECHNICAL DATA SHEET

**Description:** 500 Fs 2-Door Vanity & Ceramic Basin

ROXOR

Sales Code: NVF901

Description: 500 Fs 2-Door Unit

| Product Dimensions         |                              |  |
|----------------------------|------------------------------|--|
| Height (mm):               | 800                          |  |
| Width (mm):                | 500                          |  |
| Depth (mm):                | 353                          |  |
| Nett Weight (kg):          | 17.5                         |  |
| Packaging Dimensions       |                              |  |
| Height (mm):               | 835                          |  |
| Width (mm):                | 520                          |  |
| Depth (mm):                | 375                          |  |
| Gross Weight (kg):         | 18                           |  |
| Packaging Data             |                              |  |
| Box Colour:                | Brown Cardboard Box          |  |
| Box Qty:                   | 1                            |  |
| Label Size:                | 100 x 50                     |  |
| Label Colour:              | White Label                  |  |
| Label Qty:                 | 2                            |  |
| Outer Box Dimensions (If A | Applicable)                  |  |
| Height (mm):               |                              |  |
| Width (mm):                |                              |  |
| Depth (mm):                |                              |  |
| Gross Weight (kg):         |                              |  |
| Barcode:                   | 5056211876076                |  |
| Product Details            |                              |  |
| Country of Origin:         | China                        |  |
| Fitting Instruction:       | No                           |  |
| CE & UKCA:                 | N/A                          |  |
| FSC Certified Materials:   | Yes                          |  |
| Colour:                    | Gloss Grey                   |  |
| Construction Method:       | Cam & Wood Dowel             |  |
| Construction Type:         | Rigid                        |  |
| Cabinet Finish:            | MFC Painted Gloss            |  |
| Fascia Finish:             | Mdf Painted Gloss            |  |
| Cabinet Thickness (mm):    | 16                           |  |
| Fascia Thickness (mm):     | 16                           |  |
| Drawer Included:           | No                           |  |
| Drawer Type:               | Not Applicable               |  |
| No of Shelves:             | 1                            |  |
| Hinge Type:                | 95 Degree Clip-On Soft Close |  |
| Hinge Included:            | Yes                          |  |
| Adjustable Legs:           | No                           |  |
| Fixings Included:          | Yes                          |  |
| Handle Style:              | Contemporary                 |  |
| Waste Shroud:              | No                           |  |
| Handle Included:           | Yes                          |  |
| Handle Type:               | D-Shape                      |  |