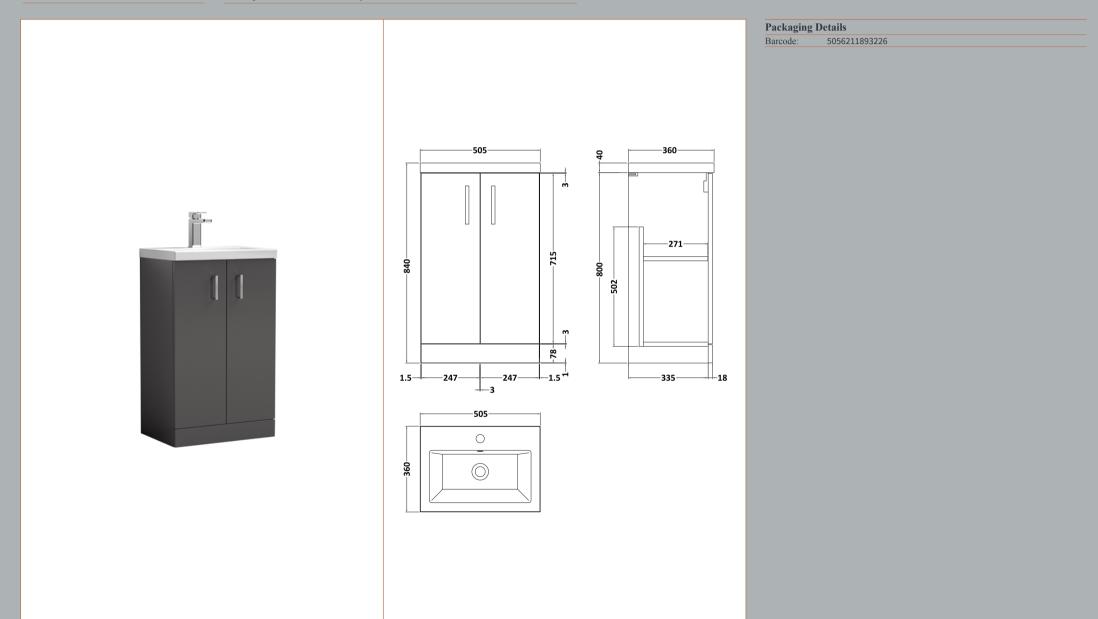

## TECHNICAL DATA SHEET

**Description:** 500 Fs 2-Door Vanity & Ceramic Basin

ROXOR

Sales Code: NVF901

Description: 500 Fs 2-Door Unit

| Product Dimensions         |                              |  |
|----------------------------|------------------------------|--|
| Height (mm):               | 800                          |  |
| Width (mm):                | 500                          |  |
| Depth (mm):                | 353                          |  |
| Nett Weight (kg):          | 17.5                         |  |
| Packaging Dimensions       |                              |  |
| Height (mm):               | 835                          |  |
| Width (mm):                | 520                          |  |
| Depth (mm):                | 375                          |  |
| Gross Weight (kg):         | 18                           |  |
| Packaging Data             |                              |  |
| Box Colour:                | Brown Cardboard Box          |  |
| Box Qty:                   | 1                            |  |
| Label Size:                | 100 x 50                     |  |
| Label Colour:              | White Label                  |  |
| Label Qty:                 | 2                            |  |
| Outer Box Dimensions (If A | Applicable)                  |  |
| Height (mm):               |                              |  |
| Width (mm):                |                              |  |
| Depth (mm):                |                              |  |
| Gross Weight (kg):         |                              |  |
| Barcode:                   | 5056211876076                |  |
| Product Details            |                              |  |
| Country of Origin:         | China                        |  |
| Fitting Instruction:       | No                           |  |
| CE & UKCA:                 | N/A                          |  |
| FSC Certified Materials:   | Yes                          |  |
| Colour:                    | Gloss Grey                   |  |
| Construction Method:       | Cam & Wood Dowel             |  |
| Construction Type:         | Rigid                        |  |
| Cabinet Finish:            | MFC Painted Gloss            |  |
| Fascia Finish:             | Mdf Painted Gloss            |  |
| Cabinet Thickness (mm):    | 16                           |  |
| Fascia Thickness (mm):     | 16                           |  |
| Drawer Included:           | No                           |  |
| Drawer Type:               | Not Applicable               |  |
| No of Shelves:             | 1                            |  |
| Hinge Type:                | 95 Degree Clip-On Soft Close |  |
| Hinge Included:            | Yes                          |  |
| Adjustable Legs:           | No                           |  |
| Fixings Included:          | Yes                          |  |
| Handle Style:              | Contemporary                 |  |
| Waste Shroud:              | No                           |  |
| Handle Included:           | Yes                          |  |
| Handle Type:               | D-Shape                      |  |