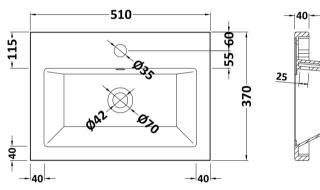

## TECHNICAL DATA SHEET

ROXOR

Sales Code: CBM312

**Description:** Ceramic Rear Tap Basin 505X360

| Product Dime       |                                                                                       |                                    |  |
|--------------------|---------------------------------------------------------------------------------------|------------------------------------|--|
| Height (mm):       |                                                                                       | 150                                |  |
| Width (mm):        | 520                                                                                   |                                    |  |
| Depth (mm):        |                                                                                       | 370                                |  |
| Nett Weight (kg)   |                                                                                       |                                    |  |
| Packaging Di       | mensions                                                                              |                                    |  |
| Height (mm):       | 555                                                                                   |                                    |  |
| Width (mm):        |                                                                                       | 420                                |  |
| Depth (mm):        |                                                                                       | 200                                |  |
| Gross Weight (k    | g): 9                                                                                 |                                    |  |
| Packaging Da       | ta                                                                                    |                                    |  |
| Box Colour:        |                                                                                       | Brown Cardboard Box - Printed      |  |
| Box Qty:           | 1                                                                                     |                                    |  |
| Label Size:        | 100                                                                                   | x 50                               |  |
| Label Colour:      | Whi                                                                                   | ite Label                          |  |
| Label Qty:         |                                                                                       | 2                                  |  |
| Outer Box Di       | mensions (If Applicab                                                                 | ole)                               |  |
| Height (mm):       |                                                                                       |                                    |  |
| Width (mm):        |                                                                                       |                                    |  |
| Depth (mm):        |                                                                                       |                                    |  |
| Gross Weight (k    | g):                                                                                   |                                    |  |
| Barcode:           | 505                                                                                   | 6211875819                         |  |
| Product Detai      | ls                                                                                    |                                    |  |
| Country of Origi   | n: Chir                                                                               | าล                                 |  |
| Fitting Instructio | n: No                                                                                 |                                    |  |
| Certification: Cl  | E & UKCA: No WRA                                                                      | AS: N/A WRAS No: N/A               |  |
| Product Material   | : Vitr                                                                                | eous China                         |  |
| Fixing Supplied:   | No                                                                                    |                                    |  |
| Pans/Bidets:       | Trap Style: Not Applica                                                               | ible Includes Seat: Not Applicable |  |
| Seats:             | Seat Type: Not Applica                                                                | ble Material: Not Applicable       |  |
|                    | Function: Not Applicable Hinge Type: Not Applicable                                   |                                    |  |
|                    | Hinge Material: Not Applicable                                                        |                                    |  |
|                    | Dr and an Hotrip                                                                      |                                    |  |
| Cisterns:          | Operating Type: Not Ar                                                                | oplicable Fittings: Not Applicable |  |
| Cisterns.          | Operating Type: Not Applicable Fittings: Not Applicable<br>Lever Type: Not Applicable |                                    |  |
|                    | Lever Type. Not Applic                                                                | able                               |  |
| Basins:            | Tap Hole: One Taphole                                                                 | Chain Stay Hole: No                |  |
|                    | Template: Not Require                                                                 |                                    |  |
|                    | Overflow Inc: Yes                                                                     | Overflow Cover: Yes                |  |
|                    |                                                                                       |                                    |  |