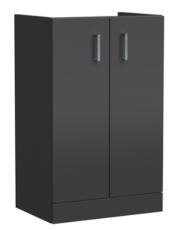

## TECHNICAL DATA SHEET

**Description:** 500 Fs 2-Door Vanity & Ceramic Basin

ROXOR

Sales Code: NVF901

Description: 500 Fs 2-Door Unit

| Product Dimensions         |                              |  |
|----------------------------|------------------------------|--|
| Height (mm):               | 800                          |  |
| Width (mm):                | 500                          |  |
| Depth (mm):                | 353                          |  |
| Nett Weight (kg):          | 17.5                         |  |
| Packaging Dimensions       |                              |  |
| Height (mm):               | 835                          |  |
| Width (mm):                | 520                          |  |
| Depth (mm):                | 375                          |  |
| Gross Weight (kg):         | 18                           |  |
| Packaging Data             |                              |  |
| Box Colour:                | Brown Cardboard Box          |  |
| Box Qty:                   | 1                            |  |
| Label Size:                | 100 x 50                     |  |
| Label Colour:              | White Label                  |  |
| Label Qty:                 | 2                            |  |
| Outer Box Dimensions (If A | Applicable)                  |  |
| Height (mm):               |                              |  |
| Width (mm):                |                              |  |
| Depth (mm):                |                              |  |
| Gross Weight (kg):         |                              |  |
| Barcode:                   | 5056211876076                |  |
| Product Details            |                              |  |
| Country of Origin:         | China                        |  |
| Fitting Instruction:       | No                           |  |
| CE & UKCA:                 | N/A                          |  |
| FSC Certified Materials:   | Yes                          |  |
| Colour:                    | Gloss Grey                   |  |
| Construction Method:       | Cam & Wood Dowel             |  |
| Construction Type:         | Rigid                        |  |
| Cabinet Finish:            | MFC Painted Gloss            |  |
| Fascia Finish:             | Mdf Painted Gloss            |  |
| Cabinet Thickness (mm):    | 16                           |  |
| Fascia Thickness (mm):     | 16                           |  |
| Drawer Included:           | No                           |  |
| Drawer Type:               | Not Applicable               |  |
| No of Shelves:             | 1                            |  |
| Hinge Type:                | 95 Degree Clip-On Soft Close |  |
| Hinge Included:            | Yes                          |  |
| Adjustable Legs:           | No                           |  |
| Fixings Included:          | Yes                          |  |
| Handle Style:              | Contemporary                 |  |
| Waste Shroud:              | No                           |  |
| Handle Included:           | Yes                          |  |
| Handle Type:               | D-Shape                      |  |