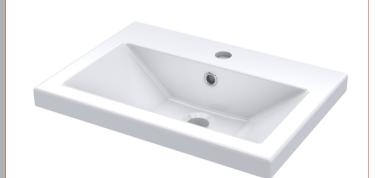

## TECHNICAL DATA SHEET

ROXOR

Sales Code: CBM312

**Description:** Ceramic Rear Tap Basin 505X360

| Product Dime       |                                                                                       |                                    |  |
|--------------------|---------------------------------------------------------------------------------------|------------------------------------|--|
| Height (mm):       |                                                                                       | 150                                |  |
| Width (mm):        | 520                                                                                   |                                    |  |
| Depth (mm):        |                                                                                       | 370                                |  |
| Nett Weight (kg)   |                                                                                       |                                    |  |
| Packaging Di       | mensions                                                                              |                                    |  |
| Height (mm):       | 555                                                                                   |                                    |  |
| Width (mm):        |                                                                                       | 420                                |  |
| Depth (mm):        |                                                                                       | 200                                |  |
| Gross Weight (k    | g): 9                                                                                 |                                    |  |
| Packaging Da       | ta                                                                                    |                                    |  |
| Box Colour:        |                                                                                       | Brown Cardboard Box - Printed      |  |
| Box Qty:           | 1                                                                                     |                                    |  |
| Label Size:        | 100                                                                                   | x 50                               |  |
| Label Colour:      | Whi                                                                                   | ite Label                          |  |
| Label Qty:         |                                                                                       | 2                                  |  |
| Outer Box Di       | mensions (If Applicab                                                                 | ole)                               |  |
| Height (mm):       |                                                                                       |                                    |  |
| Width (mm):        |                                                                                       |                                    |  |
| Depth (mm):        |                                                                                       |                                    |  |
| Gross Weight (k    | g):                                                                                   |                                    |  |
| Barcode:           | 505                                                                                   | 6211875819                         |  |
| Product Detai      | ls                                                                                    |                                    |  |
| Country of Origi   | n: Chir                                                                               | าล                                 |  |
| Fitting Instructio | n: No                                                                                 |                                    |  |
| Certification: Cl  | E & UKCA: No WRA                                                                      | AS: N/A WRAS No: N/A               |  |
| Product Material   | : Vitr                                                                                | eous China                         |  |
| Fixing Supplied:   | No                                                                                    |                                    |  |
| Pans/Bidets:       | Trap Style: Not Applica                                                               | ible Includes Seat: Not Applicable |  |
| Seats:             | Seat Type: Not Applica                                                                | ble Material: Not Applicable       |  |
|                    | Function: Not Applicable Hinge Type: Not Applicable                                   |                                    |  |
|                    | Hinge Material: Not Applicable                                                        |                                    |  |
|                    | Dr and an Hotrip                                                                      |                                    |  |
| Cisterns:          | Operating Type: Not Ar                                                                | oplicable Fittings: Not Applicable |  |
| Cisterns.          | Operating Type: Not Applicable Fittings: Not Applicable<br>Lever Type: Not Applicable |                                    |  |
|                    | Lever Type. Not Applic                                                                | able                               |  |
| Basins:            | Tap Hole: One Taphole                                                                 | Chain Stay Hole: No                |  |
|                    | Template: Not Require                                                                 |                                    |  |
|                    | Overflow Inc: Yes                                                                     | Overflow Cover: Yes                |  |
|                    |                                                                                       |                                    |  |