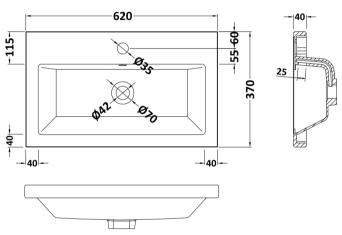

Sales Code: CBM313 Description: Ceramic Rear Tap Basin 605X360

| <b>Product Dime</b>                                                               | nsions                      |                                   |  |
|-----------------------------------------------------------------------------------|-----------------------------|-----------------------------------|--|
| Height (mm):                                                                      | 150                         |                                   |  |
| Width (mm):                                                                       | 620                         |                                   |  |
| Depth (mm):                                                                       | 370                         |                                   |  |
| Nett Weight (kg):                                                                 | 10                          |                                   |  |
| <b>Packaging Din</b>                                                              | nensions                    |                                   |  |
| Height (mm):                                                                      | 655                         |                                   |  |
| Width (mm):                                                                       | 420                         | 420                               |  |
| Depth (mm):                                                                       | 200                         |                                   |  |
| Gross Weight (kg                                                                  | g): 10                      | 10                                |  |
| <b>Packaging Dat</b>                                                              | ta                          |                                   |  |
| Box Colour:                                                                       | Brow                        | n Cardboard Box - Printed         |  |
| Box Qty:                                                                          | 1                           |                                   |  |
| Label Size:                                                                       | 100                         | x 50                              |  |
| Label Colour:                                                                     | Whit                        | e Label                           |  |
| Label Qty:                                                                        | 2                           |                                   |  |
| <b>Outer Box Din</b>                                                              | nensions (If Applicabl      | e)                                |  |
| Height (mm):                                                                      |                             |                                   |  |
| Width (mm):                                                                       |                             |                                   |  |
| Depth (mm):                                                                       |                             |                                   |  |
| Gross Weight (kg                                                                  | g):                         |                                   |  |
| Barcode:                                                                          |                             |                                   |  |
| <b>Product Detail</b>                                                             | ls                          |                                   |  |
| Country of Origin                                                                 | n: China                    | a                                 |  |
| Fitting Instruction                                                               | n: No                       |                                   |  |
| Certification: CE                                                                 | & UKCA: No WRA              | S: N/A WRAS No: N/A               |  |
| Product Material: Vitreous 0                                                      |                             | ous China                         |  |
| Fixing Supplied:                                                                  | No                          |                                   |  |
|                                                                                   |                             |                                   |  |
| Pans/Bidets:                                                                      | Trap Style: Not Applical    | ole Includes Seat: Not Applicable |  |
| Seats:                                                                            | Seat Type: Not Applicab     | ole Material: Not Applicable      |  |
| - Settes:                                                                         | Function: Not Applicab      |                                   |  |
| Hinge Material: Not Applicable  Hinge Material: Not Applicable                    |                             |                                   |  |
|                                                                                   | 8 140c/tpp                  |                                   |  |
| Ciatamas                                                                          | C' ( T Not And Sold - First |                                   |  |
| Cisterns: Operating Type: Not Applicable Fittings: Not Lever Type: Not Applicable |                             |                                   |  |
|                                                                                   | Level Type. Not Applica     | ible                              |  |
| Basins:                                                                           | Tap Hole: One Taphole       | Chain Stay Hole: No               |  |
|                                                                                   | Template: Not Required      | Waste Type Req: Slotted           |  |
|                                                                                   | Overflow Inc: Yes           | Overflow Cover: Yes               |  |
| Inner Bowl Depth (mm): 103mm                                                      |                             | 103mm                             |  |