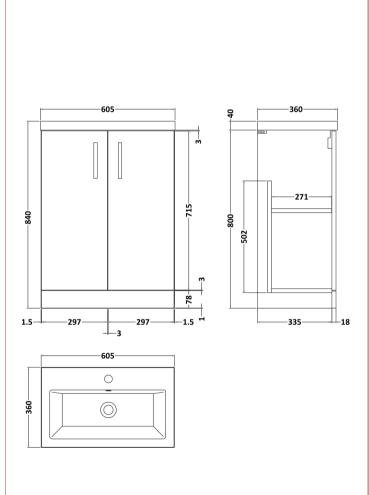

## ROXOR

Sales Code: PAL107E Description: 600 Fs 2-Door Vanity & Ceramic Basin

## **Packaging Details**

Barcode: 5056211893257

Sales Code: NVF403 Description: 600 Fs 2-Door Unit

| <b>Product Dimensions</b>            |                              |  |
|--------------------------------------|------------------------------|--|
| Height (mm):                         | 800                          |  |
| Width (mm):                          | 600                          |  |
| Depth (mm):                          | 353                          |  |
| Nett Weight (kg):                    | 19.5                         |  |
| Packaging Dimensions                 |                              |  |
| Height (mm):                         | 835                          |  |
| Width (mm):                          | 620                          |  |
| Depth (mm):                          | 375                          |  |
| Gross Weight (kg):                   | 20                           |  |
| Packaging Data                       |                              |  |
| Box Colour:                          | Brown Cardboard Box          |  |
| Box Qty:                             | 1                            |  |
| Label Size:                          | 100 x 50                     |  |
| Label Colour:                        | White Label                  |  |
| Label Qty:                           | 2                            |  |
| Outer Box Dimensions (If Applicable) |                              |  |
| Height (mm):                         |                              |  |
| Width (mm):                          |                              |  |
| Depth (mm):                          |                              |  |
| Gross Weight (kg):                   |                              |  |
| Barcode:                             | 5056211876113                |  |
| <b>Product Details</b>               |                              |  |
| Country of Origin:                   | China                        |  |
| Fitting Instruction:                 | No                           |  |
| CE & UKCA:                           | N/A                          |  |
| FSC Certified Materials:             | Yes                          |  |
| Colour:                              | Gloss Grey Mist              |  |
| Construction Method:                 | Cam & Wood Dowel             |  |
| Construction Type:                   | Rigid                        |  |
| Cabinet Finish:                      | MFC Painted Gloss            |  |
| Fascia Finish:                       | Mdf Painted Gloss            |  |
| Cabinet Thickness (mm):              | 16                           |  |
| Fascia Thickness (mm):               | 16                           |  |
| Drawer Included:                     | No                           |  |
| Drawer Type:                         | Not Applicable               |  |
| No of Shelves:                       | 1                            |  |
| Hinge Type:                          | 95 Degree Clip-On Soft Close |  |
| Hinge Included:                      | Yes                          |  |
| Adjustable Legs:                     | No                           |  |
| Fixings Included:                    | Yes                          |  |
| Handle Style:                        | Contemporary                 |  |
| Waste Shroud:                        | No                           |  |
| Handle Included:                     | Yes                          |  |
| Handle Type:                         | D-Shape                      |  |

Sales Code: CBM313 Description: Ceramic Rear Tap Basin 605X360

| <b>Product Dime</b>                                                               | nsions                      |                                   |  |
|-----------------------------------------------------------------------------------|-----------------------------|-----------------------------------|--|
| Height (mm):                                                                      | 150                         |                                   |  |
| Width (mm):                                                                       | 620                         |                                   |  |
| Depth (mm):                                                                       | 370                         |                                   |  |
| Nett Weight (kg):                                                                 | 10                          |                                   |  |
| <b>Packaging Din</b>                                                              | nensions                    |                                   |  |
| Height (mm):                                                                      | 655                         |                                   |  |
| Width (mm):                                                                       | 420                         | 420                               |  |
| Depth (mm):                                                                       | 200                         |                                   |  |
| Gross Weight (kg                                                                  | g): 10                      | 10                                |  |
| <b>Packaging Dat</b>                                                              | ta                          |                                   |  |
| Box Colour:                                                                       | Brow                        | n Cardboard Box - Printed         |  |
| Box Qty:                                                                          | 1                           |                                   |  |
| Label Size:                                                                       | 100                         | x 50                              |  |
| Label Colour:                                                                     | Whit                        | e Label                           |  |
| Label Qty:                                                                        | 2                           |                                   |  |
| <b>Outer Box Din</b>                                                              | nensions (If Applicabl      | e)                                |  |
| Height (mm):                                                                      |                             |                                   |  |
| Width (mm):                                                                       |                             |                                   |  |
| Depth (mm):                                                                       |                             |                                   |  |
| Gross Weight (kg                                                                  | g):                         |                                   |  |
| Barcode:                                                                          |                             |                                   |  |
| <b>Product Detail</b>                                                             | ls                          |                                   |  |
| Country of Origin                                                                 | n: China                    | a                                 |  |
| Fitting Instruction                                                               | n: No                       |                                   |  |
| Certification: CE                                                                 | & UKCA: No WRA              | S: N/A WRAS No: N/A               |  |
| Product Material: Vitreous 0                                                      |                             | ous China                         |  |
| Fixing Supplied:                                                                  | No                          |                                   |  |
|                                                                                   |                             |                                   |  |
| Pans/Bidets:                                                                      | Trap Style: Not Applical    | ole Includes Seat: Not Applicable |  |
| Seats:                                                                            | Seat Type: Not Applicab     | ole Material: Not Applicable      |  |
| - Settes:                                                                         | Function: Not Applicab      |                                   |  |
| Hinge Material: Not Applicable  Hinge Material: Not Applicable                    |                             |                                   |  |
|                                                                                   | 8 140c/tpp                  |                                   |  |
| Ciatamas                                                                          | C' ( T Not And Sold - First |                                   |  |
| Cisterns: Operating Type: Not Applicable Fittings: Not Lever Type: Not Applicable |                             |                                   |  |
|                                                                                   | Level Type. Not Applica     | ible                              |  |
| Basins:                                                                           | Tap Hole: One Taphole       | Chain Stay Hole: No               |  |
|                                                                                   | Template: Not Required      | Waste Type Req: Slotted           |  |
|                                                                                   | Overflow Inc: Yes           | Overflow Cover: Yes               |  |
| Inner Bowl Depth (mm): 103mm                                                      |                             | 103mm                             |  |