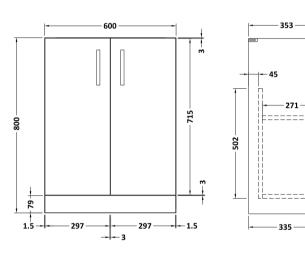

## **Packaging Details**

Barcode: 5056211893257

Sales Code: NVF403 Description: 600 Fs 2-Door Unit

| <b>Product Dimensions</b>            |                              |  |
|--------------------------------------|------------------------------|--|
| Height (mm):                         | 800                          |  |
| Width (mm):                          | 600                          |  |
| Depth (mm):                          | 353                          |  |
| Nett Weight (kg):                    | 19.5                         |  |
| Packaging Dimensions                 |                              |  |
| Height (mm):                         | 835                          |  |
| Width (mm):                          | 620                          |  |
| Depth (mm):                          | 375                          |  |
| Gross Weight (kg):                   | 20                           |  |
| Packaging Data                       |                              |  |
| Box Colour:                          | Brown Cardboard Box          |  |
| Box Qty:                             | 1                            |  |
| Label Size:                          | 100 x 50                     |  |
| Label Colour:                        | White Label                  |  |
| Label Qty:                           | 2                            |  |
| Outer Box Dimensions (If Applicable) |                              |  |
| Height (mm):                         |                              |  |
| Width (mm):                          |                              |  |
| Depth (mm):                          |                              |  |
| Gross Weight (kg):                   |                              |  |
| Barcode:                             | 5056211876113                |  |
| <b>Product Details</b>               |                              |  |
| Country of Origin:                   | China                        |  |
| Fitting Instruction:                 | No                           |  |
| CE & UKCA:                           | N/A                          |  |
| FSC Certified Materials:             | Yes                          |  |
| Colour:                              | Gloss Grey Mist              |  |
| Construction Method:                 | Cam & Wood Dowel             |  |
| Construction Type:                   | Rigid                        |  |
| Cabinet Finish:                      | MFC Painted Gloss            |  |
| Fascia Finish:                       | Mdf Painted Gloss            |  |
| Cabinet Thickness (mm):              | 16                           |  |
| Fascia Thickness (mm):               | 16                           |  |
| Drawer Included:                     | No                           |  |
| Drawer Type:                         | Not Applicable               |  |
| No of Shelves:                       | 1                            |  |
| Hinge Type:                          | 95 Degree Clip-On Soft Close |  |
| Hinge Included:                      | Yes                          |  |
| Adjustable Legs:                     | No                           |  |
| Fixings Included:                    | Yes                          |  |
| Handle Style:                        | Contemporary                 |  |
| Waste Shroud:                        | No                           |  |
| Handle Included:                     | Yes                          |  |
| Handle Type:                         | D-Shape                      |  |