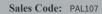

## TECHNICAL DATA SHEET

Description: 600 Fs 2-Door Vanity & Polymarble Basin

ROXOR

Sales Code: NVF403

Description: 600 Fs 2-Door Unit

| Product Dimensions       |                              |
|--------------------------|------------------------------|
| Height (mm):             | 800                          |
| Width (mm):              | 600                          |
| Depth (mm):              | 353                          |
| Nett Weight (kg):        | 19.5                         |
| Packaging Dimensions     |                              |
| Height (mm):             | 835                          |
| Width (mm):              | 620                          |
| Depth (mm):              | 375                          |
| Gross Weight (kg):       | 20                           |
| Packaging Data           |                              |
| Box Colour:              | Brown Cardboard Box          |
| Box Oty:                 | 1                            |
| Label Size:              | 100 x 50                     |
| Label Colour:            | White Label                  |
| Label Qty:               | 2                            |
| Outer Box Dimensions (If | Applicable)                  |
| Height (mm):             |                              |
| Width (mm):              |                              |
| Depth (mm):              |                              |
| Gross Weight (kg):       |                              |
| Barcode:                 | 5056211876113                |
| Product Details          |                              |
| Country of Origin:       | China                        |
| Fitting Instruction:     | No                           |
| CE & UKCA:               | N/A                          |
| FSC Certified Materials: | Yes                          |
| Colour:                  | Gloss Grey Mist              |
| Construction Method:     | Cam & Wood Dowel             |
| Construction Type:       | Rigid                        |
| Cabinet Finish:          | MFC Painted Gloss            |
| Fascia Finish:           | Mdf Painted Gloss            |
| Cabinet Thickness (mm):  | 16                           |
| Fascia Thickness (mm):   | 16                           |
| Drawer Included:         | No                           |
| Drawer Type:             | Not Applicable               |
| No of Shelves:           | 1                            |
| Hinge Type:              | 95 Degree Clip-On Soft Close |
| Hinge Included:          | Yes                          |
| Adjustable Legs:         | No                           |
| Fixings Included:        | Yes                          |
| Handle Style:            | Contemporary                 |
| Waste Shroud:            | No                           |
| Handle Included:         | Yes                          |
| Handle Type:             | D-Shape                      |