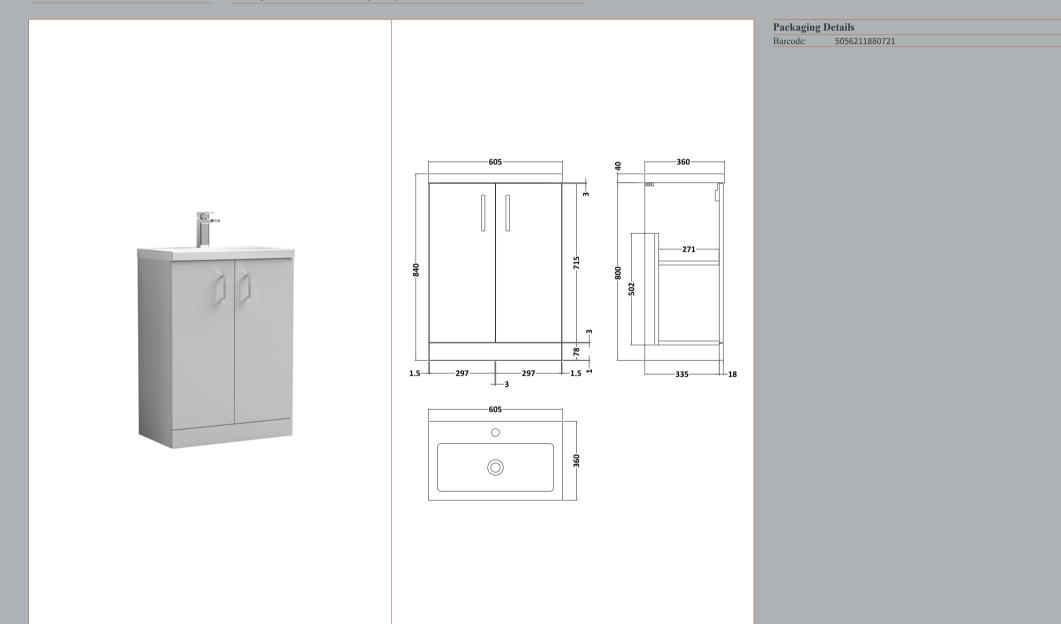

## TECHNICAL DATA SHEET

Description: 600 Fs 2-Door Vanity & Polymarble Basin

ROXOR

Sales Code: NVF403

Description: 600 Fs 2-Door Unit

| Product Dimensions       |                              |
|--------------------------|------------------------------|
| Height (mm):             | 800                          |
| Width (mm):              | 600                          |
| Depth (mm):              | 353                          |
| Nett Weight (kg):        | 19.5                         |
| Packaging Dimensions     |                              |
| Height (mm):             | 835                          |
| Width (mm):              | 620                          |
| Depth (mm):              | 375                          |
| Gross Weight (kg):       | 20                           |
| Packaging Data           |                              |
| Box Colour:              | Brown Cardboard Box          |
| Box Oty:                 | 1                            |
| Label Size:              | 100 x 50                     |
| Label Colour:            | White Label                  |
| Label Qty:               | 2                            |
| Outer Box Dimensions (If | Applicable)                  |
| Height (mm):             |                              |
| Width (mm):              |                              |
| Depth (mm):              |                              |
| Gross Weight (kg):       |                              |
| Barcode:                 | 5056211876113                |
| Product Details          |                              |
| Country of Origin:       | China                        |
| Fitting Instruction:     | No                           |
| CE & UKCA:               | N/A                          |
| FSC Certified Materials: | Yes                          |
| Colour:                  | Gloss Grey Mist              |
| Construction Method:     | Cam & Wood Dowel             |
| Construction Type:       | Rigid                        |
| Cabinet Finish:          | MFC Painted Gloss            |
| Fascia Finish:           | Mdf Painted Gloss            |
| Cabinet Thickness (mm):  | 16                           |
| Fascia Thickness (mm):   | 16                           |
| Drawer Included:         | No                           |
| Drawer Type:             | Not Applicable               |
| No of Shelves:           | 1                            |
| Hinge Type:              | 95 Degree Clip-On Soft Close |
| Hinge Included:          | Yes                          |
| Adjustable Legs:         | No                           |
| Fixings Included:        | Yes                          |
| Handle Style:            | Contemporary                 |
| Waste Shroud:            | No                           |
| Handle Included:         | Yes                          |
| Handle Type:             | D-Shape                      |