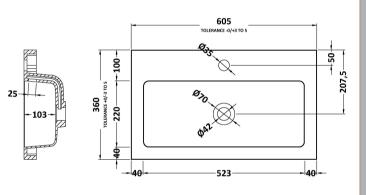

## TECHNICAL DATA SHEET

ROXOR

Sales Code: PMB313

**Description:** 600 Rear Tap Basin 1Th

| Product Dime         | nsions                                                   |
|----------------------|----------------------------------------------------------|
| Height (mm):         | 355                                                      |
| Width (mm):          | 603                                                      |
| Depth (mm):          | 135                                                      |
| Nett Weight (kg)     | 9.66                                                     |
| Packaging Dir        | nensions                                                 |
| Height (mm):         | 410                                                      |
| Width (mm):          | 200                                                      |
| Depth (mm):          | 650                                                      |
| Gross Weight (kg     | y): 9.66                                                 |
| Packaging Da         | ta                                                       |
| Box Colour:          | Brown Cardboard Box - Printed                            |
| Box Qty:             | 1                                                        |
| Label Size:          | 100 x 50                                                 |
| Label Colour:        | White Label                                              |
| Label Qty:           | 2                                                        |
| Outer Box Dir        | nensions (If Applicable)                                 |
| Height (mm):         |                                                          |
| Width (mm):          |                                                          |
| Depth (mm):          |                                                          |
| Gross Weight (kg     | ş):                                                      |
| Barcode:             | 5055369071982                                            |
| <b>Product Detai</b> | ls                                                       |
| Country of Origin    | n: China                                                 |
| Fitting Instructio   | n: No                                                    |
| Certification: CI    | E & UKCA: Yes WRAS: N/A WRAS No: N/A                     |
| Product Material     | Polymarble                                               |
| Fixing Supplied:     | No                                                       |
|                      |                                                          |
| Pans/Bidets:         | Trap Style: Not Applicable Includes Seat: Not Applicable |
|                      |                                                          |
| Seats:               | Seat Type: Not Applicable Material: Not Applicable       |
|                      | Function: Not Applicable Hinge Type: Not Applicable      |
|                      | Hinge Material: Not Applicable                           |
| Cisterns:            | Operating Type: Not Applicable Fittings: Not Applicable  |
|                      | Lever Type: Not Applicable                               |
|                      |                                                          |
| Basins:              | Tap Hole: One Taphole Chain Stay Hole: No                |
|                      | Template: Not Required Waste Type Req: Slotted           |
|                      | Overflow Inc: Yes Overflow Cover: Yes                    |
|                      | Inner Bowl Depth (mm): 103mm                             |