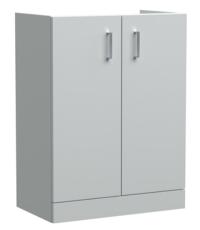

## TECHNICAL DATA SHEET

Description: 600 Fs 2-Door Vanity & Polymarble Basin

ROXOR

Sales Code: NVF403

Description: 600 Fs 2-Door Unit

| Product Dimensions       |                              |
|--------------------------|------------------------------|
| Height (mm):             | 800                          |
| Width (mm):              | 600                          |
| Depth (mm):              | 353                          |
| Nett Weight (kg):        | 19.5                         |
| Packaging Dimensions     |                              |
| Height (mm):             | 835                          |
| Width (mm):              | 620                          |
| Depth (mm):              | 375                          |
| Gross Weight (kg):       | 20                           |
| Packaging Data           |                              |
| Box Colour:              | Brown Cardboard Box          |
| Box Oty:                 | 1                            |
| Label Size:              | 100 x 50                     |
| Label Colour:            | White Label                  |
| Label Qty:               | 2                            |
| Outer Box Dimensions (If | Applicable)                  |
| Height (mm):             |                              |
| Width (mm):              |                              |
| Depth (mm):              |                              |
| Gross Weight (kg):       |                              |
| Barcode:                 | 5056211876113                |
| Product Details          |                              |
| Country of Origin:       | China                        |
| Fitting Instruction:     | No                           |
| CE & UKCA:               | N/A                          |
| FSC Certified Materials: | Yes                          |
| Colour:                  | Gloss Grey Mist              |
| Construction Method:     | Cam & Wood Dowel             |
| Construction Type:       | Rigid                        |
| Cabinet Finish:          | MFC Painted Gloss            |
| Fascia Finish:           | Mdf Painted Gloss            |
| Cabinet Thickness (mm):  | 16                           |
| Fascia Thickness (mm):   | 16                           |
| Drawer Included:         | No                           |
| Drawer Type:             | Not Applicable               |
| No of Shelves:           | 1                            |
| Hinge Type:              | 95 Degree Clip-On Soft Close |
| Hinge Included:          | Yes                          |
| Adjustable Legs:         | No                           |
| Fixings Included:        | Yes                          |
| Handle Style:            | Contemporary                 |
| Waste Shroud:            | No                           |
| Handle Included:         | Yes                          |
| Handle Type:             | D-Shape                      |