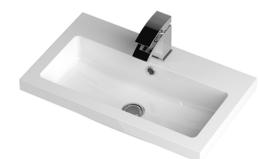

## TECHNICAL DATA SHEET

ROXOR

Sales Code: PMB313

**Description:** 600 Rear Tap Basin 1Th

| Product Dime         | nsions                                                   |
|----------------------|----------------------------------------------------------|
| Height (mm):         | 355                                                      |
| Width (mm):          | 603                                                      |
| Depth (mm):          | 135                                                      |
| Nett Weight (kg)     | 9.66                                                     |
| Packaging Dir        | nensions                                                 |
| Height (mm):         | 410                                                      |
| Width (mm):          | 200                                                      |
| Depth (mm):          | 650                                                      |
| Gross Weight (kg     | y): 9.66                                                 |
| Packaging Da         | ta                                                       |
| Box Colour:          | Brown Cardboard Box - Printed                            |
| Box Qty:             | 1                                                        |
| Label Size:          | 100 x 50                                                 |
| Label Colour:        | White Label                                              |
| Label Qty:           | 2                                                        |
| Outer Box Dir        | nensions (If Applicable)                                 |
| Height (mm):         |                                                          |
| Width (mm):          |                                                          |
| Depth (mm):          |                                                          |
| Gross Weight (kg     | ş):                                                      |
| Barcode:             | 5055369071982                                            |
| <b>Product Detai</b> | ls                                                       |
| Country of Origin    | n: China                                                 |
| Fitting Instructio   | n: No                                                    |
| Certification: CI    | E & UKCA: Yes WRAS: N/A WRAS No: N/A                     |
| Product Material     | Polymarble                                               |
| Fixing Supplied:     | No                                                       |
|                      |                                                          |
| Pans/Bidets:         | Trap Style: Not Applicable Includes Seat: Not Applicable |
|                      |                                                          |
| Seats:               | Seat Type: Not Applicable Material: Not Applicable       |
|                      | Function: Not Applicable Hinge Type: Not Applicable      |
|                      | Hinge Material: Not Applicable                           |
| Cisterns:            | Operating Type: Not Applicable Fittings: Not Applicable  |
|                      | Lever Type: Not Applicable                               |
|                      |                                                          |
| Basins:              | Tap Hole: One Taphole Chain Stay Hole: No                |
|                      | Template: Not Required Waste Type Req: Slotted           |
|                      | Overflow Inc: Yes Overflow Cover: Yes                    |
|                      | Inner Bowl Depth (mm): 103mm                             |