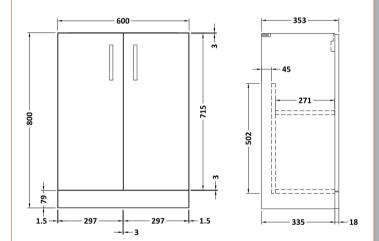

## TECHNICAL DATA SHEET

Description: 600 Fs 2-Door Vanity & Polymarble Basin

ROXOR

Sales Code: NVF403

Description: 600 Fs 2-Door Unit

| Product Dimensions       |                              |
|--------------------------|------------------------------|
| Height (mm):             | 800                          |
| Width (mm):              | 600                          |
| Depth (mm):              | 353                          |
| Nett Weight (kg):        | 19.5                         |
| Packaging Dimensions     |                              |
| Height (mm):             | 835                          |
| Width (mm):              | 620                          |
| Depth (mm):              | 375                          |
| Gross Weight (kg):       | 20                           |
| Packaging Data           |                              |
| Box Colour:              | Brown Cardboard Box          |
| Box Oty:                 | 1                            |
| Label Size:              | 100 x 50                     |
| Label Colour:            | White Label                  |
| Label Qty:               | 2                            |
| Outer Box Dimensions (If | Applicable)                  |
| Height (mm):             |                              |
| Width (mm):              |                              |
| Depth (mm):              |                              |
| Gross Weight (kg):       |                              |
| Barcode:                 | 5056211876113                |
| Product Details          |                              |
| Country of Origin:       | China                        |
| Fitting Instruction:     | No                           |
| CE & UKCA:               | N/A                          |
| FSC Certified Materials: | Yes                          |
| Colour:                  | Gloss Grey Mist              |
| Construction Method:     | Cam & Wood Dowel             |
| Construction Type:       | Rigid                        |
| Cabinet Finish:          | MFC Painted Gloss            |
| Fascia Finish:           | Mdf Painted Gloss            |
| Cabinet Thickness (mm):  | 16                           |
| Fascia Thickness (mm):   | 16                           |
| Drawer Included:         | No                           |
| Drawer Type:             | Not Applicable               |
| No of Shelves:           | 1                            |
| Hinge Type:              | 95 Degree Clip-On Soft Close |
| Hinge Included:          | Yes                          |
| Adjustable Legs:         | No                           |
| Fixings Included:        | Yes                          |
| Handle Style:            | Contemporary                 |
| Waste Shroud:            | No                           |
| Handle Included:         | Yes                          |
| Handle Type:             | D-Shape                      |