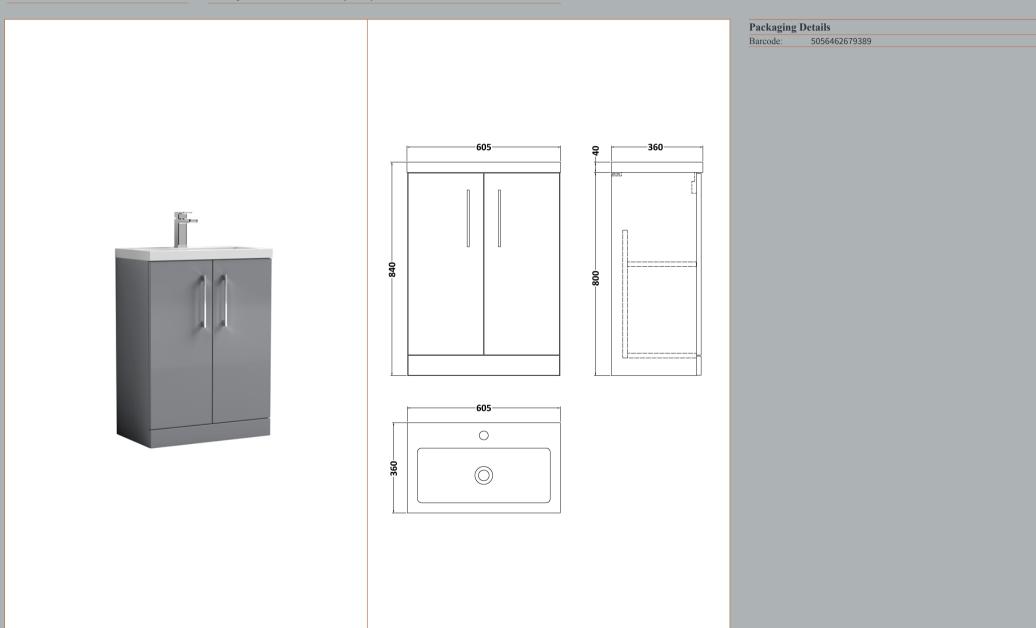

## TECHNICAL DATA SHEET

Description: 600 Fs 2-Door Vanity & Polymarble Basin

ROXOR

Sales Code: NVF1303

Description: 600 Fs 2-Door Unit (335 Deep)

| Product Dimensions         |                               |
|----------------------------|-------------------------------|
| Height (mm):               | 800                           |
| Width (mm):                | 600                           |
| Depth (mm):                | 353                           |
| Nett Weight (kg):          | 19.5                          |
| Packaging Dimensions       |                               |
| Height (mm):               | 835                           |
| Width (mm):                | 620                           |
| Depth (mm):                | 375                           |
| Gross Weight (kg):         | 20                            |
| Packaging Data             |                               |
| Box Colour:                | Brown Cardboard Box - Printed |
| Box Qty:                   | 0                             |
| Label Size:                | 0 x 0                         |
| Label Colour:              | Not Applicable                |
| Label Qty:                 | 0                             |
| Outer Box Dimensions (If A | Applicable)                   |
| Height (mm):               | -rr                           |
| Width (mm):                |                               |
| Depth (mm):                |                               |
| Gross Weight (kg):         |                               |
| Barcode:                   | 5056462659930                 |
| Product Details            |                               |
| Country of Origin:         | China                         |
| Fitting Instruction:       | No                            |
| CE & UKCA:                 | N/A                           |
| FSC Certified Materials:   | Yes                           |
| Colour:                    | Gloss Mid Grey                |
| Construction Method:       | Cam & Wood Dowel              |
| Construction Type:         | Rigid                         |
| Cabinet Finish:            | MFC Painted Gloss             |
| Fascia Finish:             | Mdf Painted Gloss             |
| Cabinet Thickness (mm):    | 16                            |
| Fascia Thickness (mm):     | 16                            |
| Drawer Included:           | No                            |
| Drawer Type:               | Not Applicable                |
| No of Shelves:             | 1                             |
| Hinge Type:                | 95 Degree Soft Close          |
| Hinge Included:            | Yes, Supplied                 |
| Adjustable Legs:           | No, Not Required              |
| Fixings Included:          | Yes                           |
| Handle Style:              | Contemporary                  |
| Waste Shroud:              | No                            |
| Handle Included:           | Yes, Supplied                 |
| Handle Type:               | D-Shape                       |