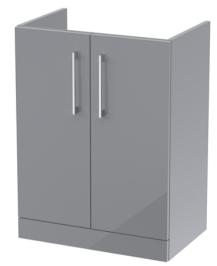

## TECHNICAL DATA SHEET

Description: 600 Fs 2-Door Vanity & Polymarble Basin

ROXOR

Sales Code: NVF1303

Description: 600 Fs 2-Door Unit (335 Deep)

| Product Dimensions         |                               |
|----------------------------|-------------------------------|
| Height (mm):               | 800                           |
| Width (mm):                | 600                           |
| Depth (mm):                | 353                           |
| Nett Weight (kg):          | 19.5                          |
| Packaging Dimensions       |                               |
| Height (mm):               | 835                           |
| Width (mm):                | 620                           |
| Depth (mm):                | 375                           |
| Gross Weight (kg):         | 20                            |
| Packaging Data             |                               |
| Box Colour:                | Brown Cardboard Box - Printed |
| Box Qty:                   | 0                             |
| Label Size:                | 0 x 0                         |
| Label Colour:              | Not Applicable                |
| Label Qty:                 | 0                             |
| Outer Box Dimensions (If A | Applicable)                   |
| Height (mm):               | -rr                           |
| Width (mm):                |                               |
| Depth (mm):                |                               |
| Gross Weight (kg):         |                               |
| Barcode:                   | 5056462659930                 |
| Product Details            |                               |
| Country of Origin:         | China                         |
| Fitting Instruction:       | No                            |
| CE & UKCA:                 | N/A                           |
| FSC Certified Materials:   | Yes                           |
| Colour:                    | Gloss Mid Grey                |
| Construction Method:       | Cam & Wood Dowel              |
| Construction Type:         | Rigid                         |
| Cabinet Finish:            | MFC Painted Gloss             |
| Fascia Finish:             | Mdf Painted Gloss             |
| Cabinet Thickness (mm):    | 16                            |
| Fascia Thickness (mm):     | 16                            |
| Drawer Included:           | No                            |
| Drawer Type:               | Not Applicable                |
| No of Shelves:             | 1                             |
| Hinge Type:                | 95 Degree Soft Close          |
| Hinge Included:            | Yes, Supplied                 |
| Adjustable Legs:           | No, Not Required              |
| Fixings Included:          | Yes                           |
| Handle Style:              | Contemporary                  |
| Waste Shroud:              | No                            |
| Handle Included:           | Yes, Supplied                 |
| Handle Type:               | D-Shape                       |