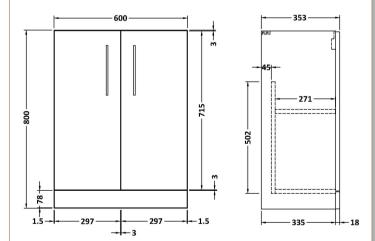

## TECHNICAL DATA SHEET

Description: 600 Fs 2-Door Vanity & Polymarble Basin

ROXOR

Sales Code: NVF1303

Description: 600 Fs 2-Door Unit (335 Deep)

| Product Dimensions         |                               |
|----------------------------|-------------------------------|
| Height (mm):               | 800                           |
| Width (mm):                | 600                           |
| Depth (mm):                | 353                           |
| Nett Weight (kg):          | 19.5                          |
| Packaging Dimensions       |                               |
| Height (mm):               | 835                           |
| Width (mm):                | 620                           |
| Depth (mm):                | 375                           |
| Gross Weight (kg):         | 20                            |
| Packaging Data             |                               |
| Box Colour:                | Brown Cardboard Box - Printed |
| Box Qty:                   | 0                             |
| Label Size:                | 0 x 0                         |
| Label Colour:              | Not Applicable                |
| Label Qty:                 | 0                             |
| Outer Box Dimensions (If A | Applicable)                   |
| Height (mm):               | -rr                           |
| Width (mm):                |                               |
| Depth (mm):                |                               |
| Gross Weight (kg):         |                               |
| Barcode:                   | 5056462659930                 |
| Product Details            |                               |
| Country of Origin:         | China                         |
| Fitting Instruction:       | No                            |
| CE & UKCA:                 | N/A                           |
| FSC Certified Materials:   | Yes                           |
| Colour:                    | Gloss Mid Grey                |
| Construction Method:       | Cam & Wood Dowel              |
| Construction Type:         | Rigid                         |
| Cabinet Finish:            | MFC Painted Gloss             |
| Fascia Finish:             | Mdf Painted Gloss             |
| Cabinet Thickness (mm):    | 16                            |
| Fascia Thickness (mm):     | 16                            |
| Drawer Included:           | No                            |
| Drawer Type:               | Not Applicable                |
| No of Shelves:             | 1                             |
| Hinge Type:                | 95 Degree Soft Close          |
| Hinge Included:            | Yes, Supplied                 |
| Adjustable Legs:           | No, Not Required              |
| Fixings Included:          | Yes                           |
| Handle Style:              | Contemporary                  |
| Waste Shroud:              | No                            |
| Handle Included:           | Yes, Supplied                 |
| Handle Type:               | D-Shape                       |