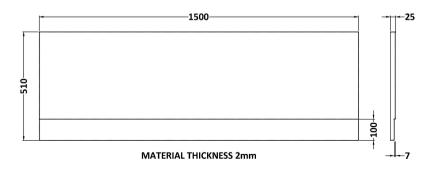

| <b>Product Dimensions</b>      |                          |
|--------------------------------|--------------------------|
| Length (mm):                   | 1500                     |
| Width (mm):                    | 510                      |
| Depth (mm):                    | 25                       |
| Nett Weight (kg):              | 1.92                     |
| Packaging Dimensions           |                          |
| Length (mm):                   | 1500                     |
| Width (mm):                    | 510                      |
| Depth (mm):                    | 35                       |
| Gross Weight (kg):             | 1.92                     |
| Packaging Data                 |                          |
| Box Colour:                    | Polybagged With End Caps |
| Box Qty:                       | 1                        |
| Label Size:                    | 100 x 50                 |
| Label Colour:                  | White Label              |
| Label Qty:                     | 1                        |
| <b>Outer Box Dimensions (I</b> | f Applicable)            |
| Length (mm):                   |                          |
| Width (mm):                    |                          |
| Height (mm):                   |                          |
| Gross Weight (kg):             |                          |
| Barcode:                       | 5055369060818            |
| <b>Product Details</b>         |                          |
| Country of Origin:             | United Kingdom           |
| Fitting Instruction:           | No                       |
| Certification:                 | FSC: N/A CE & UKCA: N/A  |
| Material Colour Reference:     | European White           |
| Product Material:              | Acrylic                  |
| Material Thickness:            | 2mm                      |
| Volume (Ltr):                  | N/A                      |
| Displaced Capacity:            | N/A                      |
| Leg Set Included:              | Not Applicable           |
| Waste Included:                | Not Applicable           |
| Drilled/Undrilled:             | Not Applicable           |
| Includes Grips:                | Not Applicable           |
| Embossed:                      | No                       |
| No of Tapholes:                | Not Applicable           |
| Anti-Slip:                     | Not Applicable           |