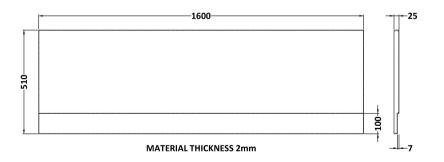

| <b>Product Dimensions</b>      |                          |
|--------------------------------|--------------------------|
| Length (mm):                   | 1600                     |
| Width (mm):                    | 510                      |
| Depth (mm):                    | 25                       |
| Nett Weight (kg):              | 1.98                     |
| <b>Packaging Dimensions</b>    |                          |
| Length (mm):                   | 1600                     |
| Width (mm):                    | 510                      |
| Depth (mm):                    | 35                       |
| Gross Weight (kg):             | 1.98                     |
| Packaging Data                 |                          |
| Box Colour:                    | Polybagged With End Caps |
| Box Qty:                       | 1                        |
| Label Size:                    | 100 x 50                 |
| Label Colour:                  | White Label              |
| Label Qty:                     | 1                        |
| <b>Outer Box Dimensions (I</b> | f Applicable)            |
| Length (mm):                   |                          |
| Width (mm):                    |                          |
| Height (mm):                   |                          |
| Gross Weight (kg):             |                          |
| Barcode:                       | 5055369060825            |
| <b>Product Details</b>         |                          |
| Country of Origin:             | United Kingdom           |
| Fitting Instruction:           | No                       |
| Certification:                 | FSC: N/A CE & UKCA: N/A  |
| Material Colour Reference:     | European White           |
| Product Material:              | Acrylic                  |
| Material Thickness:            | 2mm                      |
| Volume (Ltr):                  | N/A                      |
| Displaced Capacity:            | N/A                      |
| Leg Set Included:              | Not Applicable           |
| Waste Included:                | Not Applicable           |
| Drilled/Undrilled:             | Not Applicable           |
| Includes Grips:                | Not Applicable           |
| Embossed:                      | No                       |
| No of Tapholes:                | Not Applicable           |
| Anti-Slip:                     | Not Applicable           |