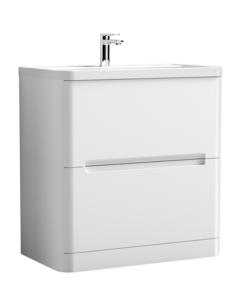

## TECHNICAL DATA SHEET

## ROXOR

Sales Code: PAR103 Description: 800 F/S 2-Drawer Unit & Basin





## **Packaging Details**

Barcode: 5056211892847

Sales Code: PAR135 Description: 800 F/S 2-Drawer Unit





| Product Dimensions         | 000                            |
|----------------------------|--------------------------------|
| Height (mm):               | 800                            |
| Width (mm):                | 796                            |
| Depth (mm):                | 445                            |
| Nett Weight (kg):          | 39.5                           |
| Packaging Dimensions       |                                |
| Height (mm):               | 840                            |
| Width (mm):                | 840                            |
| Depth (mm):                | 480                            |
| Gross Weight (kg):         | 40