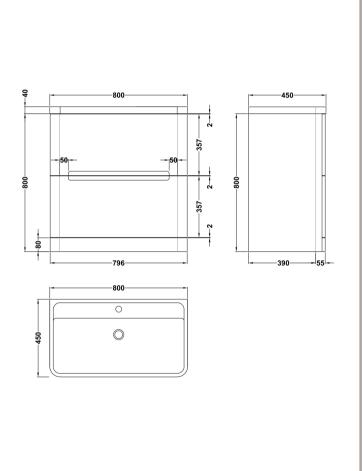

## **Packaging Details**

Barcode: 5056211892847

Sales Code: PAR135 Description: 800 F/S 2-Drawer Unit

| Product Dimensions         | 000                            |
|----------------------------|--------------------------------|
| Height (mm):               | 800                            |
| Width (mm):                | 796                            |
| Depth (mm):                | 445                            |
| Nett Weight (kg):          | 39.5                           |
| Packaging Dimensions       |                                |
| Height (mm):               | 840                            |
| Width (mm):                | 840                            |
| Depth (mm):                | 480                            |
| Gross Weight (kg):         | 40                             |
| Packaging Data             |                                |
| Box Colour:                | Brown Cardboard Box - Printed  |
| Box Qty:                   | 1                              |
| Label Size:                | 100 x 50                       |
| Label Colour:              | White Label                    |
| Label Qty:                 | 2                              |
| Outer Box Dimensions (If A | applicable)                    |
| Height (mm):               |                                |
| Width (mm):                |                                |
| Depth (mm):                |                                |
| Gross Weight (kg):         |                                |
| Barcode:                   | 5056211888000                  |
| Product Details            |                                |
| Country of Origin:         | China                          |
| Fitting Instruction:       | No                             |
| CE & UKCA:                 | N/A                            |
| FSC Certified Materials:   | Yes                            |
| Colour:                    | Satin White                    |
| Construction Method:       | Cam & Wood Dowel               |
| Construction Type:         | Rigid                          |
| Cabinet Finish:            | MFC Painted Matt               |
| Fascia Finish:             | Mdf Painted Matt               |
| Cabinet Thickness (mm):    | 18                             |
| Fascia Thickness (mm):     | 18                             |
| Drawer Included:           | Yes                            |
| Drawer Type:               | 80mm High Metal S/C Inc Galler |
| No of Shelves:             | 0                              |
| Hinge Type:                | Not Applicable                 |
| Hinge Included:            | Not Applicable                 |
| Adjustable Legs:           | No                             |
| Fixings Included:          | Yes                            |
| Handle Style:              | Contemporary                   |
| Waste Shroud:              | Yes                            |
| Handle Included:           | Yes                            |
| Handle Type:               | Inset                          |
|                            |                                |