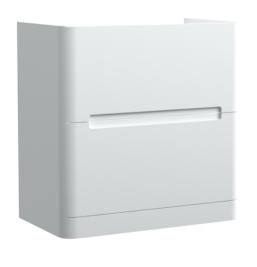

## **Packaging Details**

Barcode: 5056211892847

Sales Code: PAR135 Description: 800 F/S 2-Drawer Unit

| Product Dimensions         | 000                            |
|----------------------------|--------------------------------|
| Height (mm):               | 800                            |
| Width (mm):                | 796                            |
| Depth (mm):                | 445                            |
| Nett Weight (kg):          | 39.5                           |
| Packaging Dimensions       |                                |
| Height (mm):               | 840                            |
| Width (mm):                | 840                            |
| Depth (mm):                | 480                            |
| Gross Weight (kg):         | 40                             |
| Packaging Data             |                                |
| Box Colour:                | Brown Cardboard Box - Printed  |
| Box Qty:                   | 1                              |
| Label Size:                | 100 x 50                       |
| Label Colour:              | White Label                    |
| Label Qty:                 | 2                              |
| Outer Box Dimensions (If A | applicable)                    |
| Height (mm):               |                                |
| Width (mm):                |                                |
| Depth (mm):                |                                |
| Gross Weight (kg):         |                                |
| Barcode:                   | 5056211888000                  |
| Product Details            |                                |
| Country of Origin:         | China                          |
| Fitting Instruction:       | No                             |
| CE & UKCA:                 | N/A                            |
| FSC Certified Materials:   | Yes                            |
| Colour:                    | Satin White                    |
| Construction Method:       | Cam & Wood Dowel               |
| Construction Type:         | Rigid                          |
| Cabinet Finish:            | MFC Painted Matt               |
| Fascia Finish:             | Mdf Painted Matt               |
| Cabinet Thickness (mm):    | 18                             |
| Fascia Thickness (mm):     | 18                             |
| Drawer Included:           | Yes                            |
| Drawer Type:               | 80mm High Metal S/C Inc Galler |
| No of Shelves:             | 0                              |
| Hinge Type:                | Not Applicable                 |
| Hinge Included:            | Not Applicable                 |
| Adjustable Legs:           | No                             |
| Fixings Included:          | Yes                            |
| Handle Style:              | Contemporary                   |
| Waste Shroud:              | Yes                            |
| Handle Included:           | Yes                            |
| Handle Type:               | Inset                          |
|                            |                                |