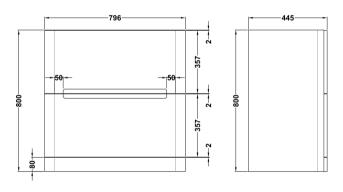

## **Packaging Details**

Barcode: 5056211892847

Sales Code: PAR135 Description: 800 F/S 2-Drawer Unit

| Product Dimensions         | 000                            |
|----------------------------|--------------------------------|
| Height (mm):               | 800                            |
| Width (mm):                | 796                            |
| Depth (mm):                | 445                            |
| Nett Weight (kg):          | 39.5                           |
| Packaging Dimensions       |                                |
| Height (mm):               | 840                            |
| Width (mm):                | 840                            |
| Depth (mm):                | 480                            |
| Gross Weight (kg):         | 40                             |
| Packaging Data             |                                |
| Box Colour:                | Brown Cardboard Box - Printed  |
| Box Qty:                   | 1                              |
| Label Size:                | 100 x 50                       |
| Label Colour:              | White Label                    |
| Label Qty:                 | 2                              |
| Outer Box Dimensions (If A | applicable)                    |
| Height (mm):               |                                |
| Width (mm):                |                                |
| Depth (mm):                |                                |
| Gross Weight (kg):         |                                |
| Barcode:                   | 5056211888000                  |
| Product Details            |                                |
| Country of Origin:         | China                          |
| Fitting Instruction:       | No                             |
| CE & UKCA:                 | N/A                            |
| FSC Certified Materials:   | Yes                            |
| Colour:                    | Satin White                    |
| Construction Method:       | Cam & Wood Dowel               |
| Construction Type:         | Rigid                          |
| Cabinet Finish:            | MFC Painted Matt               |
| Fascia Finish:             | Mdf Painted Matt               |
| Cabinet Thickness (mm):    | 18                             |
| Fascia Thickness (mm):     | 18                             |
| Drawer Included:           | Yes                            |
| Drawer Type:               | 80mm High Metal S/C Inc Galler |
| No of Shelves:             | 0                              |
| Hinge Type:                | Not Applicable                 |
| Hinge Included:            | Not Applicable                 |
| Adjustable Legs:           | No                             |
| Fixings Included:          | Yes                            |
| Handle Style:              | Contemporary                   |
| Waste Shroud:              | Yes                            |
| Handle Included:           | Yes                            |
| Handle Type:               | Inset                          |
|                            |                                |