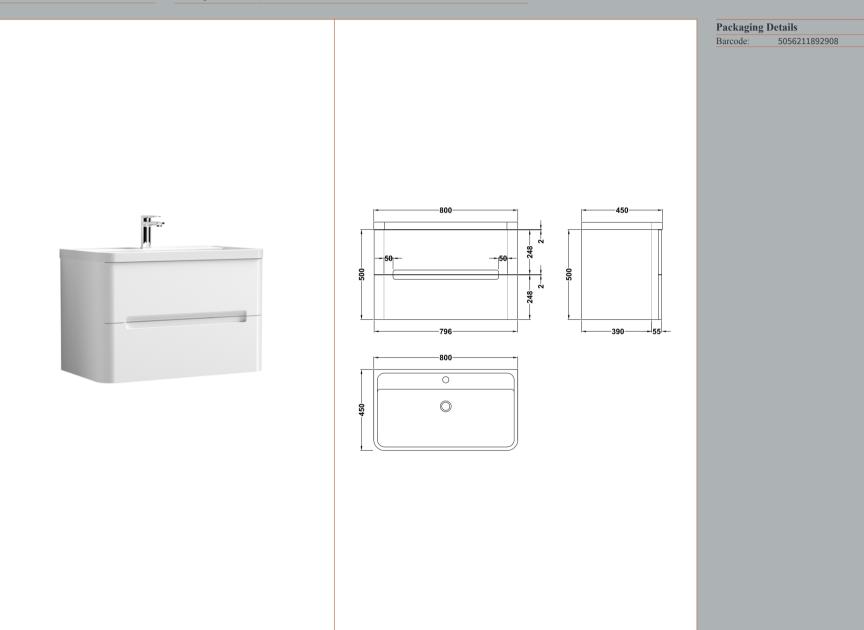

## TECHNICAL DATA SHEET

**Description:** 800 W/H 2-Drawer Unit & Basin

ROXOR

Sales Code: PAR195

**Description:** 800 W/H 2-Drawer Unit

| Height (mm):                                                                                           | 500                                                       |
|--------------------------------------------------------------------------------------------------------|-----------------------------------------------------------|
|                                                                                                        | 500                                                       |
| Width (mm):                                                                                            | 796                                                       |
| Depth (mm):                                                                                            | 445                                                       |
| Nett Weight (kg):                                                                                      | 31.5                                                      |
| Packaging Dimensions                                                                                   |                                                           |
| Height (mm):                                                                                           | 540                                                       |
| Width (mm):                                                                                            | 840                                                       |
| Depth (mm):                                                                                            | 480                                                       |
| Gross Weight (kg):                                                                                     | 32                                                        |
| Packaging Data                                                                                         |                                                           |
| Box Colour:                                                                                            | Brown Cardboard Box - Printed                             |
| Box Qty:                                                                                               | 1                                                         |
| Label Size:                                                                                            | 100 x 50                                                  |
| Label Colour:                                                                                          | White Label                                               |
| Label Qty:                                                                                             | 2                                                         |
| Outer Box Dimensions (If                                                                               | Applicable)                                               |
| Height (mm):                                                                                           | TT-Second                                                 |
| Width (mm):                                                                                            |                                                           |
| Depth (mm):                                                                                            |                                                           |
| Gross Weight (kg):                                                                                     |                                                           |
| Barcode:                                                                                               | 5056211888031                                             |
| Product Details                                                                                        | 00021100001                                               |
| Country of Origin:                                                                                     | China                                                     |
| Fitting Instruction:                                                                                   | No                                                        |
| CE & UKCA:                                                                                             | N/A                                                       |
| FSC Certified Materials:                                                                               | Yes                                                       |
| Colour:                                                                                                | Satin White                                               |
| Construction Method:                                                                                   | Cam & Wood Dowel                                          |
| Construction Type:                                                                                     | Rigid                                                     |
| Cabinet Finish:                                                                                        | MFC Painted Matt                                          |
| Fascia Finish:                                                                                         | Mdf Painted Matt                                          |
| Cabinet Thickness (mm):                                                                                | 18                                                        |
| Fascia Thickness (mm):                                                                                 | 18                                                        |
| Drawer Included:                                                                                       | Yes                                                       |
| Drawer Type:                                                                                           | 80mm High Metal S/C Inc Galler                            |
| No of Shelves:                                                                                         | 0                                                         |
| Hinge Type:                                                                                            | Not Applicable                                            |
|                                                                                                        |                                                           |
|                                                                                                        |                                                           |
|                                                                                                        |                                                           |
|                                                                                                        |                                                           |
|                                                                                                        |                                                           |
|                                                                                                        |                                                           |
| nanule menudeu.                                                                                        | 165                                                       |
| nge Included:<br>jjustable Legs:<br>xings Included:<br>andle Style:<br>aste Shroud:<br>andle Included: | Not Applicable<br>No<br>Yes<br>Contemporary<br>Yes<br>Yes |