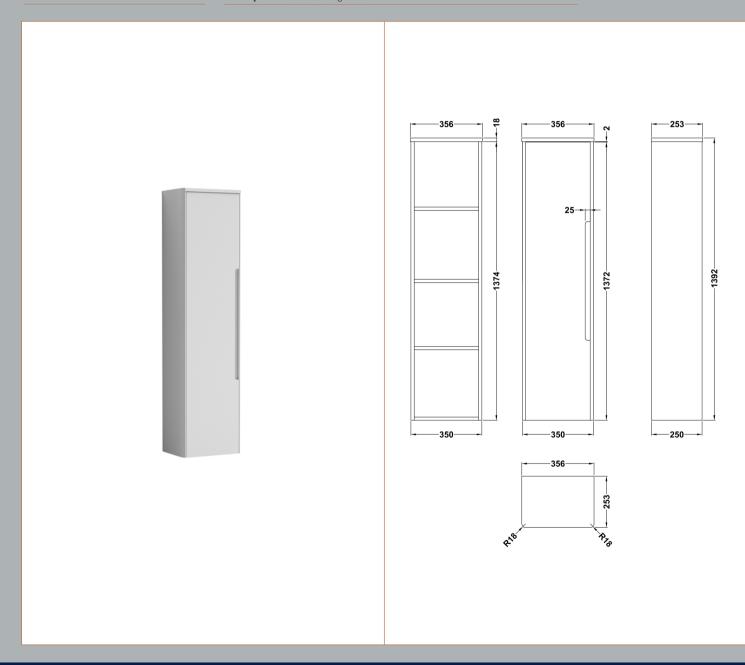

Sales Code: PAR162 Description: Tall Wall Hung Unit

| D d 4 Di i               |                               |
|--------------------------|-------------------------------|
| Product Dimensions       | 1202                          |
| Height (mm):             | 1392                          |
| Width (mm):              | 356                           |
| Depth (mm):              | 253                           |
| Nett Weight (kg):        | 35.5                          |
| Packaging Dimensions     |                               |
| Height (mm):             | 1430                          |
| Width (mm):              | 390                           |
| Depth (mm):              | 290                           |
| Gross Weight (kg):       | 36                            |
| Packaging Data           |                               |
| Box Colour:              | Brown Cardboard Box - Printed |
| Box Qty:                 | 1                             |
| Label Size:              | 100 x 50                      |
| Label Colour:            | White Label                   |
| Label Qty:               | 2                             |
| Outer Box Dimensions (If | Applicable)                   |
| Height (mm):             | 11                            |
| Width (mm):              |                               |
| Depth (mm):              |                               |
| Gross Weight (kg):       |                               |
| Barcode:                 | 5056211888093                 |
| Product Details          | 0000211000000                 |
| Country of Origin:       | China                         |
| Fitting Instruction:     | No                            |
| CE & UKCA:               | N/A                           |
| FSC Certified Materials: | Yes                           |
| Colour:                  | Satin White                   |
| Construction Method:     | Cam & Wood Dowel              |
| Construction Type:       | Rigid                         |
| Cabinet Finish:          | MFC Painted Matt              |
| Fascia Finish:           | Mdf Painted Matt              |
| Cabinet Thickness (mm):  | 18                            |
| Fascia Thickness (mm):   | 18                            |
| Drawer Included:         | No                            |
| Drawer Type:             | Not Applicable                |
| No of Shelves:           | 3                             |
| Hinge Type:              | 95 Degree Clip-On Soft Close  |
| Hinge Included:          | Yes                           |
| Adjustable Legs:         | No                            |
| Fixings Included:        | Yes                           |
| Handle Style:            | Contemporary                  |
| Waste Shroud:            | No                            |
| Handle Included:         | Yes                           |
| Handle Type:             | Inset                         |
| Tunde Type.              | moce                          |