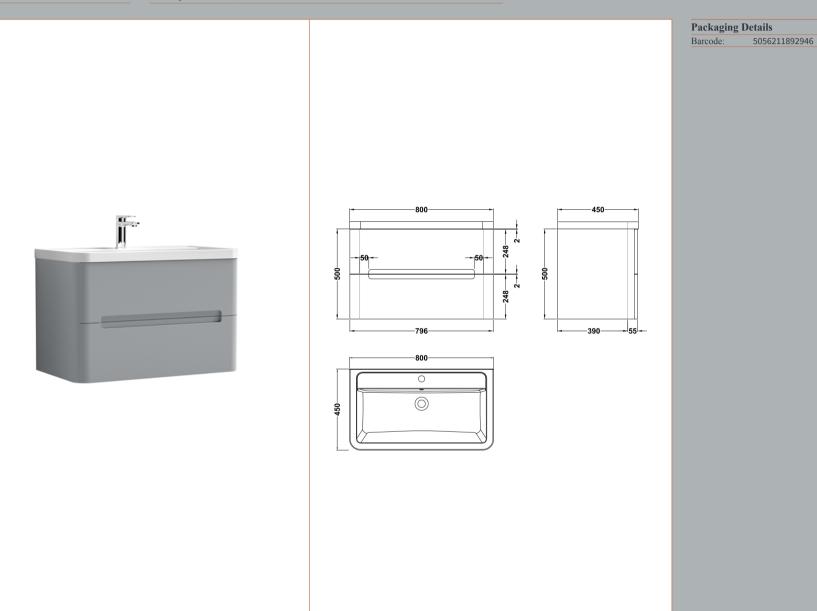

## TECHNICAL DATA SHEET

**Description:** 800 W/H 2-Drawer Unit & Basin

ROXOR

Sales Code: PAR295

**Description:** 800 W/H 2-Drawer Unit

| Product Dimensions         |                                |
|----------------------------|--------------------------------|
| Height (mm):               | 500                            |
| Width (mm):                | 796                            |
| Depth (mm):                | 445                            |
| Nett Weight (kg):          | 31.5                           |
| Packaging Dimensions       |                                |
| Height (mm):               | 540                            |
| Width (mm):                | 840                            |
| Depth (mm):                | 480                            |
| Gross Weight (kg):         | 32                             |
| Packaging Data             |                                |
| Box Colour:                | Brown Cardboard Box - Printed  |
| Box Qty:                   | 1                              |
| Label Size:                | 100 x 50                       |
| Label Colour:              | White Label                    |
| Label Oty:                 | 2                              |
| Outer Box Dimensions (If A | (pplicable)                    |
| Height (mm):               |                                |
| Width (mm):                |                                |
| Depth (mm):                |                                |
| Gross Weight (kg):         |                                |
| Barcode:                   | 5056211888048                  |
| Product Details            |                                |
| Country of Origin:         | China                          |
| Fitting Instruction:       | No                             |
| CE & UKCA:                 | N/A                            |
| FSC Certified Materials:   | Yes                            |
| Colour:                    | Satin Grey                     |
| Construction Method:       | Cam & Wood Dowel               |
| Construction Type:         | Rigid                          |
| Cabinet Finish:            | MFC Painted Matt               |
| Fascia Finish:             | Mdf Painted Matt               |
| Cabinet Thickness (mm):    | 18                             |
| Fascia Thickness (mm):     | 18                             |
| Drawer Included:           | Yes                            |
| Drawer Type:               | 80mm High Metal S/C Inc Galler |
| No of Shelves:             | 0                              |
| Hinge Type:                | Not Applicable                 |
| Hinge Included:            | Not Applicable                 |
| Adjustable Legs:           | No                             |
| Fixings Included:          | Yes                            |
| Handle Style:              | Contemporary                   |
| Waste Shroud:              | Yes                            |
| Handle Included:           | Yes                            |
| Handle Type:               | Inset                          |