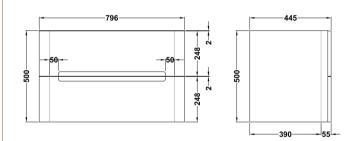

## TECHNICAL DATA SHEET

**Description:** 800 W/H 2-Drawer Unit & Basin

ROXOR

Sales Code: PAR295

**Description:** 800 W/H 2-Drawer Unit

| Product Dimensions         |                                |
|----------------------------|--------------------------------|
| Height (mm):               | 500                            |
| Width (mm):                | 796                            |
| Depth (mm):                | 445                            |
| Nett Weight (kg):          | 31.5                           |
| Packaging Dimensions       |                                |
| Height (mm):               | 540                            |
| Width (mm):                | 840                            |
| Depth (mm):                | 480                            |
| Gross Weight (kg):         | 32                             |
| Packaging Data             |                                |
| Box Colour:                | Brown Cardboard Box - Printed  |
| Box Qty:                   | 1                              |
| Label Size:                | 100 x 50                       |
| Label Colour:              | White Label                    |
| Label Oty:                 | 2                              |
| Outer Box Dimensions (If A | (pplicable)                    |
| Height (mm):               |                                |
| Width (mm):                |                                |
| Depth (mm):                |                                |
| Gross Weight (kg):         |                                |
| Barcode:                   | 5056211888048                  |
| Product Details            |                                |
| Country of Origin:         | China                          |
| Fitting Instruction:       | No                             |
| CE & UKCA:                 | N/A                            |
| FSC Certified Materials:   | Yes                            |
| Colour:                    | Satin Grey                     |
| Construction Method:       | Cam & Wood Dowel               |
| Construction Type:         | Rigid                          |
| Cabinet Finish:            | MFC Painted Matt               |
| Fascia Finish:             | Mdf Painted Matt               |
| Cabinet Thickness (mm):    | 18                             |
| Fascia Thickness (mm):     | 18                             |
| Drawer Included:           | Yes                            |
| Drawer Type:               | 80mm High Metal S/C Inc Galler |
| No of Shelves:             | 0                              |
| Hinge Type:                | Not Applicable                 |
| Hinge Included:            | Not Applicable                 |
| Adjustable Legs:           | No                             |
| Fixings Included:          | Yes                            |
| Handle Style:              | Contemporary                   |
| Waste Shroud:              | Yes                            |
| Handle Included:           | Yes                            |
| Handle Type:               | Inset                          |