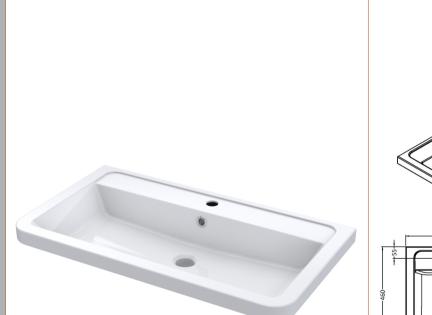

## TECHNICAL DATA SHEET

ROXOR

Sales Code: CBM005

**Description:** Ceramic Basin 810X460

|   | * |  |
|---|---|--|
| 3 |   |  |

<u>+</u>

| of the state of th |  |
|--------------------------------------------------------------------------------------------------------------------------------------------------------------------------------------------------------------------------------------------------------------------------------------------------------------------------------------------------------------------------------------------------------------------------------------------------------------------------------------------------------------------------------------------------------------------------------------------------------------------------------------------------------------------------------------------------------------------------------------------------------------------------------------------------------------------------------------------------------------------------------------------------------------------------------------------------------------------------------------------------------------------------------------------------------------------------------------------------------------------------------------------------------------------------------------------------------------------------------------------------------------------------------------------------------------------------------------------------------------------------------------------------------------------------------------------------------------------------------------------------------------------------------------------------------------------------------------------------------------------------------------------------------------------------------------------------------------------------------------------------------------------------------------------------------------------------------------------------------------------------------------------------------------------------------------------------------------------------------------------------------------------------------------------------------------------------------------------------------------------------------|--|
|                                                                                                                                                                                                                                                                                                                                                                                                                                                                                                                                                                                                                                                                                                                                                                                                                                                                                                                                                                                                                                                                                                                                                                                                                                                                                                                                                                                                                                                                                                                                                                                                                                                                                                                                                                                                                                                                                                                                                                                                                                                                                                                                |  |

| Product Dime         | nsions                                                   |
|----------------------|----------------------------------------------------------|
| Height (mm):         | 450                                                      |
| Width (mm):          | 800                                                      |
| Depth (mm):          | 157                                                      |
| Nett Weight (kg)     |                                                          |
| Packaging Dir        | nensions                                                 |
| Height (mm):         | 470                                                      |
| Width (mm):          | 840                                                      |
| Depth (mm):          | 167                                                      |
| Gross Weight (kg     | 3): 18.12                                                |
| Packaging Da         | ta                                                       |
| Box Colour:          | Brown Cardboard Box - Printed                            |
| Box Qty:             | 1                                                        |
| Label Size:          | 100 x 50                                                 |
| Label Colour:        | White Label                                              |
| Label Qty:           | 2                                                        |
| <b>Outer Box Dir</b> | nensions (If Applicable)                                 |
| Height (mm):         |                                                          |
| Width (mm):          |                                                          |
| Depth (mm):          |                                                          |
| Gross Weight (kg     | ş):                                                      |
| Barcode:             | 5056211875802                                            |
| <b>Product Detai</b> | ls                                                       |
| Country of Origin    | n: China                                                 |
| Fitting Instruction  | n: No                                                    |
| Certification: CE    | E & UKCA: No WRAS: N/A WRAS No: N/A                      |
| Product Material     | Vitreous China                                           |
| Fixing Supplied:     | No                                                       |
| Pans/Bidets:         | Trap Style: Not Applicable Includes Seat: Not Applicable |
| Seats:               | Seat Type: Not Applicable Material: Not Applicable       |
|                      | Function: Not Applicable Hinge Type: Not Applicable      |
|                      | Hinge Material: Not Applicable                           |
| Cisterns:            | Operating Type: Not Applicable Fittings: Not Applicable  |
| 015101115.           | Lever Type: Not Applicable                               |
|                      |                                                          |
| Basins:              | Tap Hole: One Taphole Chain Stay Hole: No                |
|                      | Template: Not Required Waste Type Req: Slotted           |
|                      | Overflow Inc: Yes Overflow Cover: Yes                    |

Inner Bowl Depth (mm): 105mm