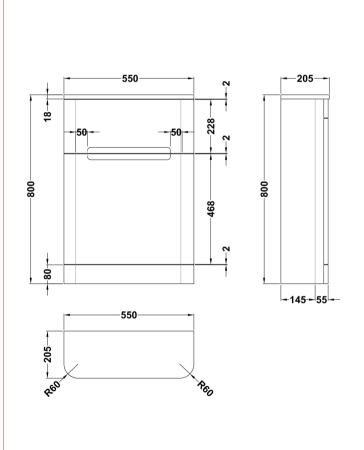

Sales Code: PAR241 Description: 550 W.C Unit

| <b>Product Dimensions</b>  |                               |
|----------------------------|-------------------------------|
| Height (mm):               | 800                           |
| Width (mm):                | 550                           |
| Depth (mm):                | 205                           |
| Nett Weight (kg):          | 15.5                          |
| Packaging Dimensions       |                               |
| Height (mm):               | 880                           |
| Width (mm):                | 590                           |
| Depth (mm):                | 230                           |
| Gross Weight (kg):         | 16                            |
| Packaging Data             |                               |
| Box Colour:                | Brown Cardboard Box - Printed |
| Box Oty:                   | 1                             |
| Label Size:                | 100 x 50                      |
| Label Colour:              | White Label                   |
| Label Qty:                 | 2                             |
| Outer Box Dimensions (If A | pplicable)                    |
| Height (mm):               |                               |
| Width (mm):                |                               |
| Depth (mm):                |                               |
| Gross Weight (kg):         |                               |
| Barcode:                   | 5056211888079                 |
| Product Details            |                               |
| Country of Origin:         | China                         |
| Fitting Instruction:       | No                            |
| CE & UKCA:                 | N/A                           |
| FSC Certified Materials:   | Yes                           |
| Colour:                    | Satin Grey                    |
| Construction Method:       | Cam & Wood Dowel              |
| Construction Type:         | Rigid                         |
| Cabinet Finish:            | MFC Painted Matt              |
| Fascia Finish:             | Mdf Painted Matt              |
| Cabinet Thickness (mm):    | 18                            |
| Fascia Thickness (mm):     | 18                            |
| Drawer Included:           | No                            |
| Drawer Type:               | Not Applicable                |
| No of Shelves:             | 0                             |
| Hinge Type:                | Not Applicable                |
| Hinge Included:            | No                            |
| Adjustable Legs:           | No                            |
| Fixings Included:          | Yes                           |
| Handle Style:              | Not Applicable                |
| Waste Shroud:              | No                            |
| Handle Included:           | No                            |
| Handle Type:               | Not Applicable                |