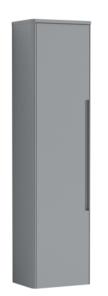

## TECHNICAL DATA SHEET

ROXOR

Sales Code: PAR262

Description: Tall Wall Hung Unit

| Product Dimensions         |                               |
|----------------------------|-------------------------------|
| Height (mm):               | 1392                          |
| Width (mm):                | 356                           |
| Depth (mm):                | 253                           |
| Nett Weight (kg):          | 35.5                          |
| Packaging Dimensions       |                               |
| Height (mm):               | 1430                          |
| Width (mm):                | 390                           |
| Depth (mm):                | 290                           |
| Gross Weight (kg):         | 36                            |
| Packaging Data             |                               |
| Box Colour:                | Brown Cardboard Box - Printed |
| Box Qty:                   | 1                             |
| Label Size:                | 100 x 50                      |
| Label Colour:              | White Label                   |
| Label Qty:                 | 2                             |
| Outer Box Dimensions (If A | Applicable)                   |
| Height (mm):               | -F F                          |
| Width (mm):                |                               |
| Depth (mm):                |                               |
| Gross Weight (kg):         |                               |
| Barcode:                   | 5056211888109                 |
| Product Details            |                               |
| Country of Origin:         | China                         |
| Fitting Instruction:       | No                            |
| CE & UKCA:                 | N/A                           |
| FSC Certified Materials:   | Yes                           |
| Colour:                    | Satin Grey                    |
| Construction Method:       | Cam & Wood Dowel              |
| Construction Type:         | Rigid                         |
| Cabinet Finish:            | MFC Painted Matt              |
| Fascia Finish:             | Mdf Painted Matt              |
| Cabinet Thickness (mm):    | 18                            |
| Fascia Thickness (mm):     | 18                            |
| Drawer Included:           | No                            |
| Drawer Type:               | Not Applicable                |
| No of Shelves:             | 3                             |
| Hinge Type:                | 95 Degree Clip-On Soft Close  |
| Hinge Included:            | Yes                           |
| Adjustable Legs:           | No                            |
| Fixings Included:          | Yes                           |
| Handle Style:              | Contemporary                  |
| Waste Shroud:              | No                            |
| Handle Included:           | Yes                           |
| Handle Type:               | Inset                         |
|                            |                               |