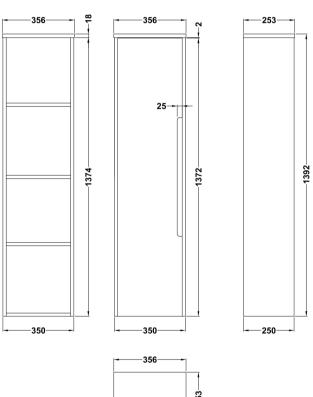

## TECHNICAL DATA SHEET

ROXOR

Sales Code: PAR262

Description: Tall Wall Hung Unit

| Product Dimensions         |                               |
|----------------------------|-------------------------------|
| Height (mm):               | 1392                          |
| Width (mm):                | 356                           |
| Depth (mm):                | 253                           |
| Nett Weight (kg):          | 35.5                          |
| Packaging Dimensions       |                               |
| Height (mm):               | 1430                          |
| Width (mm):                | 390                           |
| Depth (mm):                | 290                           |
| Gross Weight (kg):         | 36                            |
| Packaging Data             |                               |
| Box Colour:                | Brown Cardboard Box - Printed |
| Box Qty:                   | 1                             |
| Label Size:                | 100 x 50                      |
| Label Colour:              | White Label                   |
| Label Qty:                 | 2                             |
| Outer Box Dimensions (If A | Applicable)                   |
| Height (mm):               | -F F                          |
| Width (mm):                |                               |
| Depth (mm):                |                               |
| Gross Weight (kg):         |                               |
| Barcode:                   | 5056211888109                 |
| Product Details            |                               |
| Country of Origin:         | China                         |
| Fitting Instruction:       | No                            |
| CE & UKCA:                 | N/A                           |
| FSC Certified Materials:   | Yes                           |
| Colour:                    | Satin Grey                    |
| Construction Method:       | Cam & Wood Dowel              |
| Construction Type:         | Rigid                         |
| Cabinet Finish:            | MFC Painted Matt              |
| Fascia Finish:             | Mdf Painted Matt              |
| Cabinet Thickness (mm):    | 18                            |
| Fascia Thickness (mm):     | 18                            |
| Drawer Included:           | No                            |
| Drawer Type:               | Not Applicable                |
| No of Shelves:             | 3                             |
| Hinge Type:                | 95 Degree Clip-On Soft Close  |
| Hinge Included:            | Yes                           |
| Adjustable Legs:           | No                            |
| Fixings Included:          | Yes                           |
| Handle Style:              | Contemporary                  |
| Waste Shroud:              | No                            |
| Handle Included:           | Yes                           |
| Handle Type:               | Inset                         |
|                            |                               |