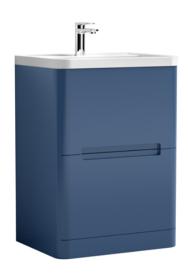

## TECHNICAL DATA SHEET

## ROXOR

Sales Code: PAR301 Description: 600 F/S 2-Drawer Unit & Basin





## **Packaging Details**

Barcode: 5056211892748

Sales Code: PAR333 Description: 600 F/S 2-Drawer Unit





| 800                                                                                                                   |
|-----------------------------------------------------------------------------------------------------------------------|
| 596                                                                                                                   |
| 445                                                                                                                   |
| 33.5                                                                                                                  |
| 33.3