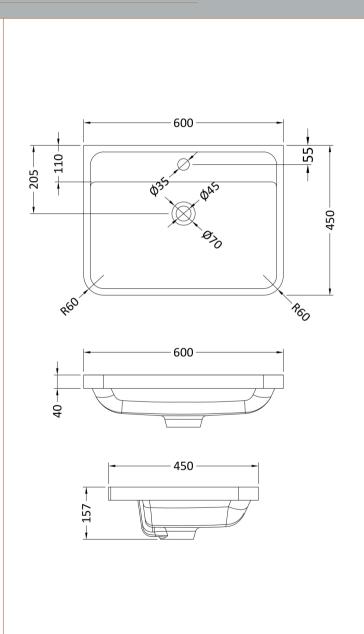

Sales Code: PMB003 Description: 600X450mm Poly Marble Basin

| Product Dime             | ansions                                                 |      |
|--------------------------|---------------------------------------------------------|------|
|                          |                                                         |      |
| Height (mm): Width (mm): | 450                                                     |      |
|                          | 600                                                     |      |
| Depth (mm):              |                                                         |      |
| Nett Weight (kg):        |                                                         |      |
| Packaging Din            |                                                         |      |
| Height (mm):             | 167                                                     |      |
| Width (mm):              | 640                                                     |      |
| Depth (mm):              | 470                                                     |      |
| Gross Weight (kg         |                                                         |      |
| Packaging Dat            |                                                         |      |
| Box Colour:              | Brown Cardboard Box - Printed                           |      |
| Box Qty:                 | 1                                                       |      |
| Label Size:              | 100 x 50                                                |      |
| Label Colour:            | White Label                                             |      |
| Label Qty:               | 2                                                       |      |
|                          | mensions (If Applicable)                                |      |
| Height (mm):             |                                                         |      |
| Width (mm):              |                                                         |      |
| Depth (mm):              |                                                         |      |
| Gross Weight (kg         | g):                                                     |      |
| Barcode:                 | 5055369021734                                           |      |
| Product Detail           | ils                                                     |      |
| Country of Origin        | in: China                                               |      |
| Fitting Instruction      | on: No                                                  |      |
| Certification: CE        | E & UKCA: No WRAS: N/A WRAS No: N/A                     |      |
| Product Material:        | l: Polymarble                                           |      |
| Fixing Supplied:         | No No                                                   |      |
|                          |                                                         |      |
| Pans/Bidets:             | Trap Style: Not Applicable Includes Seat: Not Applic    | able |
| Seats:                   | Seat Type: Not Applicable Material: Not Applicable      |      |
| seats.                   | Function: Not Applicable Hinge Type: Not Applicable     |      |
|                          | Hinge Material: Not Applicable                          | Die  |
|                          | Tinige Material. Not Applicable                         |      |
| Cisterns:                | Operating Type: Not Applicable Fittings: Not Applicable | .e   |
|                          | Lever Type: Not Applicable                              |      |
|                          |                                                         |      |
| Basins:                  | Tap Hole: One Taphole Chain Stay Hole: No               |      |
|                          | Template: Not Required Waste Type Req: Slotted          |      |
|                          | Overflow Inc: Yes Overflow Cover: Yes                   |      |
|                          | Inner Bowl Depth (mm): 110mm                            |      |
|                          |                                                         |      |