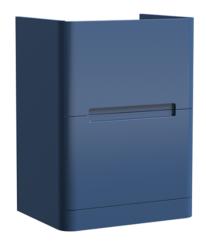

## **Packaging Details**

Barcode: 5056211892748

Sales Code: PAR333 Description: 600 F/S 2-Drawer Unit

| 800                                                                                                                   |
|-----------------------------------------------------------------------------------------------------------------------|
| 596                                                                                                                   |
| 445                                                                                                                   |
| 33.5                                                                                                                  |
| 33.3                                                                                                                  |
| 0.40                                                                                                                  |
| 840                                                                                                                   |
| 640                                                                                                                   |
| 480                                                                                                                   |
| 34                                                                                                                    |
|                                                                                                                       |
| Brown Cardboard Box - Printed                                                                                         |
| 1                                                                                                                     |
| 100 x 50                                                                                                              |
| White Label                                                                                                           |
| 2                                                                                                                     |
| licable)                                                                                                              |
|                                                                                                                       |
|                                                                                                                       |
|                                                                                                                       |
|                                                                                                                       |
| 5056211887966                                                                                                         |
|                                                                                                                       |
| China                                                                                                                 |
| No                                                                                                                    |
| N/A                                                                                                                   |
| Yes                                                                                                                   |
| Satin Blue                                                                                                            |
| Cam & Wood Dowel                                                                                                      |
| Rigid                                                                                                                 |
| MFC Painted Matt                                                                                                      |
| Mdf Painted Matt                                                                                                      |
|                                                                                                                       |
| 18                                                                                                                    |
| 18<br>18                                                                                                              |
|                                                                                                                       |
| 18                                                                                                                    |
| 18<br>Yes                                                                                                             |
| 18<br>Yes<br>80mm High Metal S/C Inc Galler                                                                           |
| 18 Yes 80mm High Metal S/C Inc Galler Not Applicable                                                                  |
| 18 Yes 80mm High Metal S/C Inc Galler Not Applicable Not Applicable                                                   |
| 18 Yes 80mm High Metal S/C Inc Galler Not Applicable Not Applicable Not Applicable                                    |
| 18 Yes 80mm High Metal S/C Inc Galler Not Applicable Not Applicable Not Applicable No Yes                             |
| 18 Yes 80mm High Metal S/C Inc Galler Not Applicable Not Applicable Not Applicable No                                 |
| 18 Yes 80mm High Metal S/C Inc Galler Not Applicable Not Applicable Not Applicable Not Applicable No Yes Contemporary |
|                                                                                                                       |