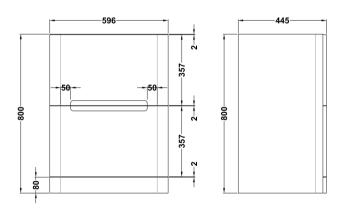

## **Packaging Details**

Barcode: 5056211892748

Sales Code: PAR333 Description: 600 F/S 2-Drawer Unit

| 800                                                                                                                   |
|-----------------------------------------------------------------------------------------------------------------------|
| 596                                                                                                                   |
| 445                                                                                                                   |
| 33.5                                                                                                                  |
| 33.3                                                                                                                  |
| 0.40                                                                                                                  |
| 840                                                                                                                   |
| 640                                                                                                                   |
| 480                                                                                                                   |
| 34                                                                                                                    |
|                                                                                                                       |
| Brown Cardboard Box - Printed                                                                                         |
| 1                                                                                                                     |
| 100 x 50                                                                                                              |
| White Label                                                                                                           |
| 2                                                                                                                     |
| licable)                                                                                                              |
|                                                                                                                       |
|                                                                                                                       |
|                                                                                                                       |
|                                                                                                                       |
| 5056211887966                                                                                                         |
|                                                                                                                       |
| China                                                                                                                 |
| No                                                                                                                    |
| N/A                                                                                                                   |
| Yes                                                                                                                   |
| Satin Blue                                                                                                            |
| Cam & Wood Dowel                                                                                                      |
| Rigid                                                                                                                 |
| MFC Painted Matt                                                                                                      |
| Mdf Painted Matt                                                                                                      |
|                                                                                                                       |
| 18                                                                                                                    |
| 18<br>18                                                                                                              |
|                                                                                                                       |
| 18                                                                                                                    |
| 18<br>Yes                                                                                                             |
| 18<br>Yes<br>80mm High Metal S/C Inc Galler                                                                           |
| 18 Yes 80mm High Metal S/C Inc Galler Not Applicable                                                                  |
| 18 Yes 80mm High Metal S/C Inc Galler Not Applicable Not Applicable                                                   |
| 18 Yes 80mm High Metal S/C Inc Galler Not Applicable Not Applicable Not Applicable                                    |
| 18 Yes 80mm High Metal S/C Inc Galler Not Applicable Not Applicable Not Applicable No Yes                             |
| 18 Yes 80mm High Metal S/C Inc Galler Not Applicable Not Applicable Not Applicable No                                 |
| 18 Yes 80mm High Metal S/C Inc Galler Not Applicable Not Applicable Not Applicable Not Applicable No Yes Contemporary |
|                                                                                                                       |