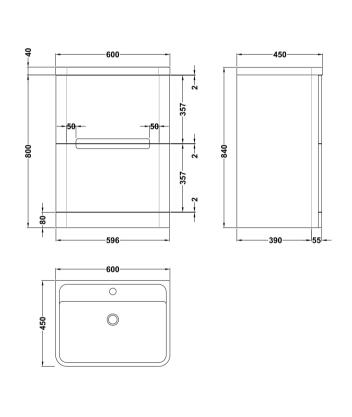

## **Packaging Details**

Barcode: 5056211892748

Sales Code: PAR333 Description: 600 F/S 2-Drawer Unit

| 800                                                                                                                   |
|-----------------------------------------------------------------------------------------------------------------------|
| 596                                                                                                                   |
| 445                                                                                                                   |
| 33.5                                                                                                                  |
| 33.3                                                                                                                  |
| 0.40                                                                                                                  |
| 840                                                                                                                   |
| 640                                                                                                                   |
| 480                                                                                                                   |
| 34                                                                                                                    |
|                                                                                                                       |
| Brown Cardboard Box - Printed                                                                                         |
| 1                                                                                                                     |
| 100 x 50                                                                                                              |
| White Label                                                                                                           |
| 2                                                                                                                     |
| licable)                                                                                                              |
|                                                                                                                       |
|                                                                                                                       |
|                                                                                                                       |
|                                                                                                                       |
| 5056211887966                                                                                                         |
|                                                                                                                       |
| China                                                                                                                 |
| No                                                                                                                    |
| N/A                                                                                                                   |
| Yes                                                                                                                   |
| Satin Blue                                                                                                            |
| Cam & Wood Dowel                                                                                                      |
| Rigid                                                                                                                 |
| MFC Painted Matt                                                                                                      |
| Mdf Painted Matt                                                                                                      |
|                                                                                                                       |
| 18                                                                                                                    |
| 18<br>18                                                                                                              |
|                                                                                                                       |
| 18                                                                                                                    |
| 18<br>Yes                                                                                                             |
| 18<br>Yes<br>80mm High Metal S/C Inc Galler                                                                           |
| 18 Yes 80mm High Metal S/C Inc Galler Not Applicable                                                                  |
| 18 Yes 80mm High Metal S/C Inc Galler Not Applicable Not Applicable                                                   |
| 18 Yes 80mm High Metal S/C Inc Galler Not Applicable Not Applicable Not Applicable                                    |
| 18 Yes 80mm High Metal S/C Inc Galler Not Applicable Not Applicable Not Applicable No Yes                             |
| 18 Yes 80mm High Metal S/C Inc Galler Not Applicable Not Applicable Not Applicable No                                 |
| 18 Yes 80mm High Metal S/C Inc Galler Not Applicable Not Applicable Not Applicable Not Applicable No Yes Contemporary |
|                                                                                                                       |

Sales Code: PMB003 Description: 600X450mm Poly Marble Basin

| Product Dime             | ansions                                                 |      |
|--------------------------|---------------------------------------------------------|------|
|                          |                                                         |      |
| Height (mm): Width (mm): | 450                                                     |      |
|                          | 600                                                     |      |
| Depth (mm):              |                                                         |      |
| Nett Weight (kg):        |                                                         |      |
| Packaging Din            |                                                         |      |
| Height (mm):             | 167                                                     |      |
| Width (mm):              | 640                                                     |      |
| Depth (mm):              | 470                                                     |      |
| Gross Weight (kg         |                                                         |      |
| Packaging Dat            |                                                         |      |
| Box Colour:              | Brown Cardboard Box - Printed                           |      |
| Box Qty:                 | 1                                                       |      |
| Label Size:              | 100 x 50                                                |      |
| Label Colour:            | White Label                                             |      |
| Label Qty:               | 2                                                       |      |
|                          | mensions (If Applicable)                                |      |
| Height (mm):             |                                                         |      |
| Width (mm):              |                                                         |      |
| Depth (mm):              |                                                         |      |
| Gross Weight (kg         | g):                                                     |      |
| Barcode:                 | 5055369021734                                           |      |
| Product Detail           | ils                                                     |      |
| Country of Origin        | in: China                                               |      |
| Fitting Instruction      | on: No                                                  |      |
| Certification: CE        | E & UKCA: No WRAS: N/A WRAS No: N/A                     |      |
| Product Material:        | l: Polymarble                                           |      |
| Fixing Supplied:         | No No                                                   |      |
|                          |                                                         |      |
| Pans/Bidets:             | Trap Style: Not Applicable Includes Seat: Not Applic    | able |
| Seats:                   | Seat Type: Not Applicable Material: Not Applicable      |      |
| seats.                   | Function: Not Applicable Hinge Type: Not Applicable     |      |
|                          | Hinge Material: Not Applicable                          | Die  |
|                          | Tinige Material. Not Applicable                         |      |
| Cisterns:                | Operating Type: Not Applicable Fittings: Not Applicable | .e   |
|                          | Lever Type: Not Applicable                              |      |
|                          |                                                         |      |
| Basins:                  | Tap Hole: One Taphole Chain Stay Hole: No               |      |
|                          | Template: Not Required Waste Type Req: Slotted          |      |
|                          | Overflow Inc: Yes Overflow Cover: Yes                   |      |
|                          | Inner Bowl Depth (mm): 110mm                            |      |
|                          |                                                         |      |