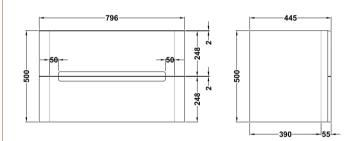

| Product Dimensions         |                                       |
|----------------------------|---------------------------------------|
| Height (mm):               | 500                                   |
| Width (mm):                | 796                                   |
| Depth (mm):                | 445                                   |
| Nett Weight (kg):          | 31.5                                  |
| Packaging Dimensions       |                                       |
| Height (mm):               | 540                                   |
| Width (mm):                | 840                                   |
| Depth (mm):                | 480                                   |
| Gross Weight (kg):         | 32                                    |
| Packaging Data             |                                       |
| Box Colour:                | Brown Cardboard Box - Printed         |
| Box Qty:                   | 1                                     |
| Label Size:                | 100 x 50                              |
| Label Colour:              | White Label                           |
| Label Qty:                 | 2                                     |
| Outer Box Dimensions (If A | Applicable)                           |
| Height (mm):               | · · · · · · · · · · · · · · · · · · · |
| Width (mm):                |                                       |
| Depth (mm):                |                                       |
| Gross Weight (kg):         |                                       |
| Barcode:                   | 5056211888055                         |
| Product Details            |                                       |
| Country of Origin:         | China                                 |
| Fitting Instruction:       | No                                    |
| CE & UKCA:                 | N/A                                   |
| FSC Certified Materials:   | Yes                                   |
| Colour:                    | Satin Blue                            |
| Construction Method:       | Cam & Wood Dowel                      |
| Construction Type:         | Rigid                                 |
| Cabinet Finish:            | MFC Painted Matt                      |
| Fascia Finish:             | Mdf Painted Matt                      |
| Cabinet Thickness (mm):    | 18                                    |
| Fascia Thickness (mm):     | 18                                    |
| Drawer Included:           | Yes                                   |
| Drawer Type:               | 80mm High Metal S/C Inc Galler        |
| No of Shelves:             | 0                                     |
| Hinge Type:                | Not Applicable                        |
| Hinge Included:            | Not Applicable                        |
| Adjustable Legs:           | No                                    |
| Fixings Included:          | Yes                                   |
| Handle Style:              | Contemporary                          |
| Waste Shroud:              | Yes                                   |
| Handle Included:           | Yes                                   |
| Handle Type:               | Inset                                 |