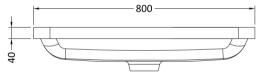

## TECHNICAL DATA SHEET

**Description:** 800 W/H 2-Drawer Unit & Basin

ROXOR

Sales Code: PAR395

**Description:** 800 W/H 2-Drawer Unit

| - |  |
|---|--|
|   |  |
|   |  |
|   |  |
|   |  |
|   |  |
|   |  |
|   |  |

| Product Dimensions         |                                       |
|----------------------------|---------------------------------------|
| Height (mm):               | 500                                   |
| Width (mm):                | 796                                   |
| Depth (mm):                | 445                                   |
| Nett Weight (kg):          | 31.5                                  |
| Packaging Dimensions       |                                       |
| Height (mm):               | 540                                   |
| Width (mm):                | 840                                   |
| Depth (mm):                | 480                                   |
| Gross Weight (kg):         | 32                                    |
| Packaging Data             |                                       |
| Box Colour:                | Brown Cardboard Box - Printed         |
| Box Qty:                   | 1                                     |
| Label Size:                | 100 x 50                              |
| Label Colour:              | White Label                           |
| Label Qty:                 | 2                                     |
| Outer Box Dimensions (If A | Applicable)                           |
| Height (mm):               | · · · · · · · · · · · · · · · · · · · |
| Width (mm):                |                                       |
| Depth (mm):                |                                       |
| Gross Weight (kg):         |                                       |
| Barcode:                   | 5056211888055                         |
| Product Details            |                                       |
| Country of Origin:         | China                                 |
| Fitting Instruction:       | No                                    |
| CE & UKCA:                 | N/A                                   |
| FSC Certified Materials:   | Yes                                   |
| Colour:                    | Satin Blue                            |
| Construction Method:       | Cam & Wood Dowel                      |
| Construction Type:         | Rigid                                 |
| Cabinet Finish:            | MFC Painted Matt                      |
| Fascia Finish:             | Mdf Painted Matt                      |
| Cabinet Thickness (mm):    | 18                                    |
| Fascia Thickness (mm):     | 18                                    |
| Drawer Included:           | Yes                                   |
| Drawer Type:               | 80mm High Metal S/C Inc Galler        |
| No of Shelves:             | 0                                     |
| Hinge Type:                | Not Applicable                        |
| Hinge Included:            | Not Applicable                        |
| Adjustable Legs:           | No                                    |
| Fixings Included:          | Yes                                   |
| Handle Style:              | Contemporary                          |
| Waste Shroud:              | Yes                                   |
| Handle Included:           | Yes                                   |
| Handle Type:               | Inset                                 |