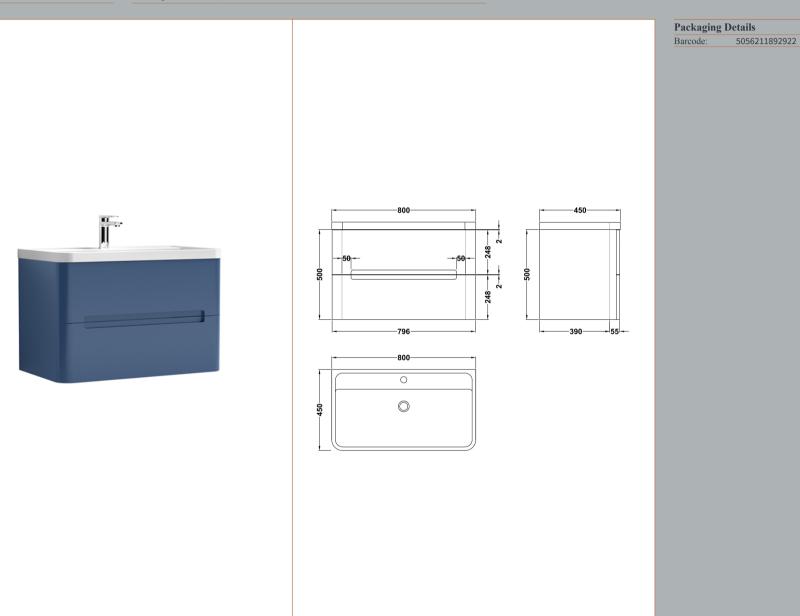

| Product Dimensions         |                                       |
|----------------------------|---------------------------------------|
| Height (mm):               | 500                                   |
| Width (mm):                | 796                                   |
| Depth (mm):                | 445                                   |
| Nett Weight (kg):          | 31.5                                  |
| Packaging Dimensions       |                                       |
| Height (mm):               | 540                                   |
| Width (mm):                | 840                                   |
| Depth (mm):                | 480                                   |
| Gross Weight (kg):         | 32                                    |
| Packaging Data             |                                       |
| Box Colour:                | Brown Cardboard Box - Printed         |
| Box Qty:                   | 1                                     |
| Label Size:                | 100 x 50                              |
| Label Colour:              | White Label                           |
| Label Qty:                 | 2                                     |
| Outer Box Dimensions (If A | Applicable)                           |
| Height (mm):               | · · · · · · · · · · · · · · · · · · · |
| Width (mm):                |                                       |
| Depth (mm):                |                                       |
| Gross Weight (kg):         |                                       |
| Barcode:                   | 5056211888055                         |
| Product Details            |                                       |
| Country of Origin:         | China                                 |
| Fitting Instruction:       | No                                    |
| CE & UKCA:                 | N/A                                   |
| FSC Certified Materials:   | Yes                                   |
| Colour:                    | Satin Blue                            |
| Construction Method:       | Cam & Wood Dowel                      |
| Construction Type:         | Rigid                                 |
| Cabinet Finish:            | MFC Painted Matt                      |
| Fascia Finish:             | Mdf Painted Matt                      |
| Cabinet Thickness (mm):    | 18                                    |
| Fascia Thickness (mm):     | 18                                    |
| Drawer Included:           | Yes                                   |
| Drawer Type:               | 80mm High Metal S/C Inc Galler        |
| No of Shelves:             | 0                                     |
| Hinge Type:                | Not Applicable                        |
| Hinge Included:            | Not Applicable                        |
| Adjustable Legs:           | No                                    |
| Fixings Included:          | Yes                                   |
| Handle Style:              | Contemporary                          |
| Waste Shroud:              | Yes                                   |
| Handle Included:           | Yes                                   |
| Handle Type:               | Inset                                 |