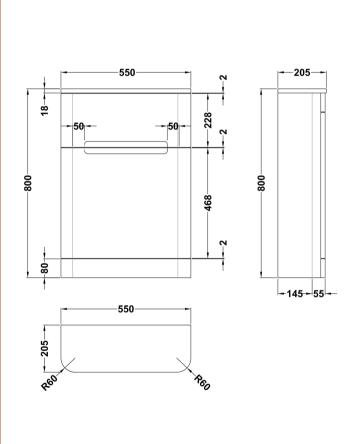

Sales Code: PAR341 Description: 550 W.C Unit

| <b>Product Dimensions</b>   |                               |
|-----------------------------|-------------------------------|
| Height (mm):                | 800                           |
| Width (mm):                 | 550                           |
| Depth (mm):                 | 205                           |
| Nett Weight (kg):           | 15.5                          |
| Packaging Dimensions        |                               |
| Height (mm):                | 880                           |
| Width (mm):                 | 590                           |
| Depth (mm):                 | 230                           |
| Gross Weight (kg):          | 16                            |
| Packaging Data              |                               |
| Box Colour:                 | Brown Cardboard Box - Printed |
| Box Qty:                    | 1                             |
| Label Size:                 | 100 x 50                      |
| Label Colour:               | White Label                   |
| Label Qty:                  | 2                             |
| Outer Box Dimensions (If A) | pplicable)                    |
| Height (mm):                |                               |
| Width (mm):                 |                               |
| Depth (mm):                 |                               |
| Gross Weight (kg):          |                               |
| Barcode:                    | 5056211888086                 |
| Product Details             |                               |
| Country of Origin:          | China                         |
| Fitting Instruction:        | No                            |
| CE & UKCA:                  | N/A                           |
| FSC Certified Materials:    | Yes                           |
| Colour:                     | Satin Blue                    |
| Construction Method:        | Cam & Wood Dowel              |
| Construction Type:          | Rigid                         |
| Cabinet Finish:             | MFC Painted Matt              |
| Fascia Finish:              | Mdf Painted Matt              |
| Cabinet Thickness (mm):     | 18                            |
| Fascia Thickness (mm):      | 18                            |
| Drawer Included:            | No                            |
| Drawer Type:                | Not Applicable                |
| No of Shelves:              | 0                             |
| Hinge Type:                 | Not Applicable                |
| Hinge Included:             | No                            |
| Adjustable Legs:            | No                            |
| Fixings Included:           | Yes                           |
| Handle Style:               | Not Applicable                |
| Waste Shroud:               | No                            |
| Handle Included:            | No                            |
| Handle Type:                | Not Applicable                |
|                             |                               |