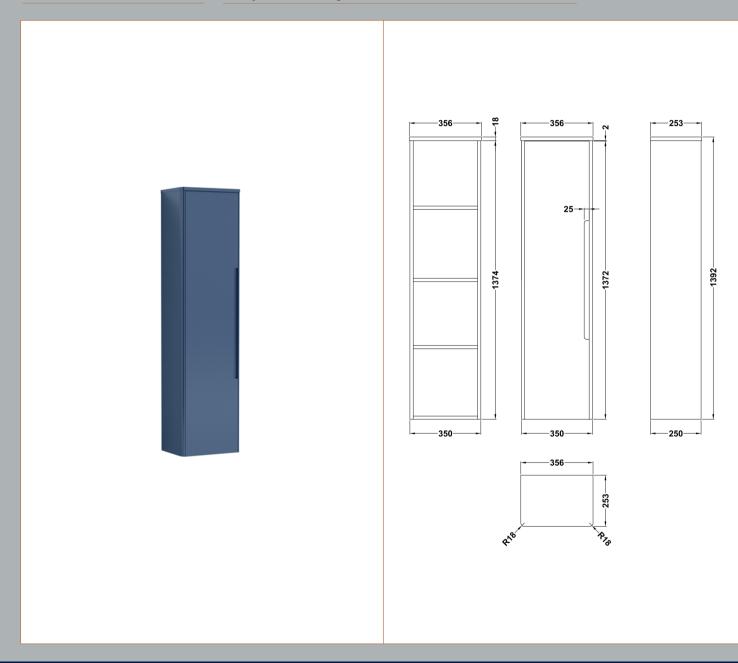

Sales Code: PAR362 Description: Tall Wall Hung Unit

| <b>Product Dimensions</b> |                               |
|---------------------------|-------------------------------|
| Height (mm):              | 1392                          |
| Width (mm):               | 356                           |
| Depth (mm):               | 253                           |
| Nett Weight (kg):         | 35.5                          |
| Packaging Dimensions      |                               |
| Height (mm):              | 1430                          |
| Width (mm):               | 390                           |
| Depth (mm):               | 290                           |
| Gross Weight (kg):        | 36                            |
| Packaging Data            |                               |
| Box Colour:               | Brown Cardboard Box - Printed |
| Box Oty:                  | 1                             |
| Label Size:               | 100 x 50                      |
| Label Colour:             | White Label                   |
| Label Qty:                | 2                             |
| Outer Box Dimensions (If  | Applicable)                   |
| Height (mm):              | **                            |
| Width (mm):               |                               |
| Depth (mm):               |                               |
| Gross Weight (kg):        |                               |
| Barcode:                  | 5056211888116                 |
| <b>Product Details</b>    |                               |
| Country of Origin:        | China                         |
| Fitting Instruction:      | No                            |
| CE & UKCA:                | N/A                           |
| FSC Certified Materials:  | Yes                           |
| Colour:                   | Satin Blue                    |
| Construction Method:      | Cam & Wood Dowel              |
| Construction Type:        | Rigid                         |
| Cabinet Finish:           | MFC Painted Matt              |
| Fascia Finish:            | Mdf Painted Matt              |
| Cabinet Thickness (mm):   | 18                            |
| Fascia Thickness (mm):    | 18                            |
| Drawer Included:          | No                            |
| Drawer Type:              | Not Applicable                |
| No of Shelves:            | 3                             |
| Hinge Type:               | 95 Degree Clip-On Soft Close  |
| Hinge Included:           | Yes                           |
| Adjustable Legs:          | No                            |
| Fixings Included:         | Yes                           |
| Handle Style:             | Contemporary                  |
| Waste Shroud:             | No                            |
| Handle Included:          | Yes                           |
| Handle Type:              | Inset                         |
|                           |                               |