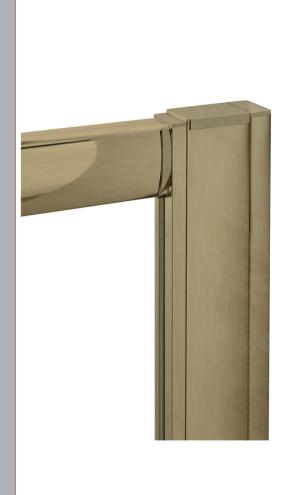

Sales Code: PEK185BB Description: 1850mm Profile Extension Kit Brass

1850mm LENGTH

| <b>Product Dimensions</b>       |                               |
|---------------------------------|-------------------------------|
| Height (mm):                    | 1850                          |
| Width (mm):                     | 20                            |
| Depth (mm):                     | 49                            |
| Nett Weight (kg):               | 2.3                           |
| Packaging Dimensions            |                               |
| Height (mm):                    | 60                            |
| Width (mm):                     | 60                            |
| Length (mm):                    | 1910                          |
| Gross Weight (kg):              | 2.3                           |
| Packaging Data                  |                               |
| Box Colour:                     | Brown Cardboard Box - Printed |
| Box Qty:                        | 1                             |
| Label Size:                     | 100 x 50                      |
| Label Colour:                   | White Label                   |
| Label Qty:                      | 1                             |
| <b>Outer Box Dimensions (If</b> | Applicable)                   |
| Height (mm):                    |                               |
| Width (mm):                     |                               |
| Depth (mm):                     |                               |
| Length (mm):                    |                               |
| Gross Weight (kg):              |                               |
| Barcode:                        | 5056678419380                 |
| <b>Product Details</b>          |                               |
| Country of Origin:              | China                         |
| Fitting Instruction:            | No                            |
| CE & UKCA:                      | N/A                           |
| Profile Material:               | Aluminium                     |
| Profile Finish:                 | Brushed Brass                 |
| Adjustments (mm):               | N/A                           |
| Entry Width (mm):               | N/A                           |
| Swing In Dim (mm):              | N/A                           |
| Swing Out Dim (mm):             | N/A                           |
| Radius (mm):                    | Not Applicable                |
| Glass Thickness (mm):           |                               |
| Easy Fit:                       | No                            |
| Easy Clean:                     | No                            |
| Handle Style:                   | Not Applicable                |
| Handle Material:                | Not Applicable                |
| Enclosure Design:               | Not Applicable                |
| Wheel Type:                     | Not Applicable                |
| Support Bar Included:           | Support Bar Not Included      |