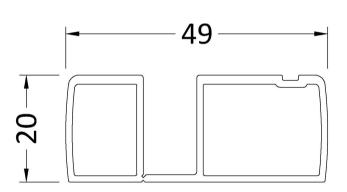

Sales Code: PEK185BB Description: 1850mm Profile Extension Kit Brass

1850mm LENGTH

| <b>Product Dimensions</b>       |                               |
|---------------------------------|-------------------------------|
| Height (mm):                    | 1850                          |
| Width (mm):                     | 20                            |
| Depth (mm):                     | 49                            |
| Nett Weight (kg):               | 2.3                           |
| Packaging Dimensions            |                               |
| Height (mm):                    | 60                            |
| Width (mm):                     | 60                            |
| Length (mm):                    | 1910                          |
| Gross Weight (kg):              | 2.3                           |
| Packaging Data                  |                               |
| Box Colour:                     | Brown Cardboard Box - Printed |
| Box Qty:                        | 1                             |
| Label Size:                     | 100 x 50                      |
| Label Colour:                   | White Label                   |
| Label Qty:                      | 1                             |
| <b>Outer Box Dimensions (If</b> | Applicable)                   |
| Height (mm):                    |                               |
| Width (mm):                     |                               |
| Depth (mm):                     |                               |
| Length (mm):                    |                               |
| Gross Weight (kg):              |                               |
| Barcode:                        | 5056678419380                 |
| <b>Product Details</b>          |                               |
| Country of Origin:              | China                         |
| Fitting Instruction:            | No                            |
| CE & UKCA:                      | N/A                           |
| Profile Material:               | Aluminium                     |
| Profile Finish:                 | Brushed Brass                 |
| Adjustments (mm):               | N/A                           |
| Entry Width (mm):               | N/A                           |
| Swing In Dim (mm):              | N/A                           |
| Swing Out Dim (mm):             | N/A                           |
| Radius (mm):                    | Not Applicable                |
| Glass Thickness (mm):           |                               |
| Easy Fit:                       | No                            |
| Easy Clean:                     | No                            |
| Handle Style:                   | Not Applicable                |
| Handle Material:                | Not Applicable                |
| Enclosure Design:               | Not Applicable                |
| Wheel Type:                     | Not Applicable                |
| Support Bar Included:           | Support Bar Not Included      |