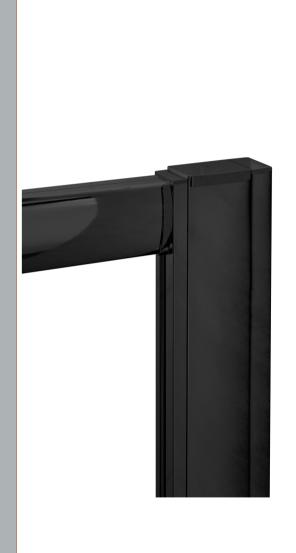

Sales Code: PEKSQ190BP Description: 1900mm Profile Extension Kit

1900mm LENGTH

| <b>Product Dimensions</b>  |                               |
|----------------------------|-------------------------------|
| Height (mm):               | 1900                          |
| Width (mm):                | 17                            |
| Depth (mm):                | 27                            |
| Nett Weight (kg):          | 2.5                           |
| Packaging Dimensions       |                               |
| Height (mm):               | 1960                          |
| Width (mm):                | 60                            |
| Length (mm):               | 60                            |
| Gross Weight (kg):         | 2.5                           |
| Packaging Data             |                               |
| Box Colour:                | Brown Cardboard Box - Printed |
| Box Qty:                   | 1                             |
| Label Size:                | 100 x 50                      |
| Label Colour:              | White Label                   |
| Label Qty:                 | 1                             |
| Outer Box Dimensions (If A | Applicable)                   |
| Height (mm):               |                               |
| Width (mm):                |                               |
| Depth (mm):                |                               |
| Length (mm):               |                               |
| Gross Weight (kg):         |                               |
| Barcode:                   | 5056678457351                 |
| <b>Product Details</b>     |                               |
| Country of Origin:         | China                         |
| Fitting Instruction:       | No                            |
| CE & UKCA:                 | N/A                           |
| Profile Material:          | Aluminium                     |
| Profile Finish:            | Matt Black                    |
| Adjustments (mm):          | N/A                           |
| Entry Width (mm):          | N/A                           |
| Swing In Dim (mm):         | N/A                           |
| Swing Out Dim (mm):        | N/A                           |
| Radius (mm):               | Not Applicable                |
| Glass Thickness (mm):      |                               |
| Easy Fit:                  | No                            |
| Easy Clean:                | No                            |
| Handle Style:              | Not Applicable                |
| Handle Material:           | Not Applicable                |
| Enclosure Design:          | Not Applicable                |
| Wheel Type:                | Not Applicable                |
| Support Bar Included:      | Support Bar Not Included      |