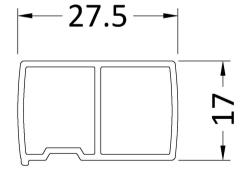

Sales Code: PEKSQ190BP Description: 1900mm Profile Extension Kit

1900mm LENGTH

| <b>Product Dimensions</b>  |                               |
|----------------------------|-------------------------------|
| Height (mm):               | 1900                          |
| Width (mm):                | 17                            |
| Depth (mm):                | 27                            |
| Nett Weight (kg):          | 2.5                           |
| Packaging Dimensions       |                               |
| Height (mm):               | 1960                          |
| Width (mm):                | 60                            |
| Length (mm):               | 60                            |
| Gross Weight (kg):         | 2.5                           |
| Packaging Data             |                               |
| Box Colour:                | Brown Cardboard Box - Printed |
| Box Qty:                   | 1                             |
| Label Size:                | 100 x 50                      |
| Label Colour:              | White Label                   |
| Label Qty:                 | 1                             |
| Outer Box Dimensions (If A | Applicable)                   |
| Height (mm):               |                               |
| Width (mm):                |                               |
| Depth (mm):                |                               |
| Length (mm):               |                               |
| Gross Weight (kg):         |                               |
| Barcode:                   | 5056678457351                 |
| <b>Product Details</b>     |                               |
| Country of Origin:         | China                         |
| Fitting Instruction:       | No                            |
| CE & UKCA:                 | N/A                           |
| Profile Material:          | Aluminium                     |
| Profile Finish:            | Matt Black                    |
| Adjustments (mm):          | N/A                           |
| Entry Width (mm):          | N/A                           |
| Swing In Dim (mm):         | N/A                           |
| Swing Out Dim (mm):        | N/A                           |
| Radius (mm):               | Not Applicable                |
| Glass Thickness (mm):      |                               |
| Easy Fit:                  | No                            |
| Easy Clean:                | No                            |
| Handle Style:              | Not Applicable                |
| Handle Material:           | Not Applicable                |
| Enclosure Design:          | Not Applicable                |
| Wheel Type:                | Not Applicable                |
| Support Bar Included:      | Support Bar Not Included      |