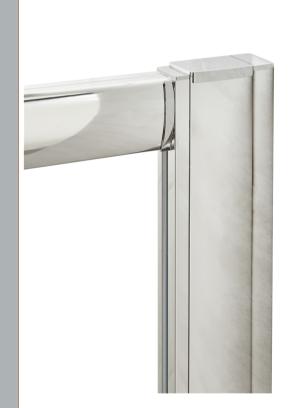

## ENCLOSURES

Sales Code: PEKSQ190

Description: 1900mm Profile Extension Kit

1900mm LENGTH

| Product Dimensions       |                               |
|--------------------------|-------------------------------|
| Height (mm):             | 1900                          |
| Width (mm):              | 17                            |
| Depth (mm):              | 27                            |
| Nett Weight (kg):        | 2.5                           |
| Packaging Dimensions     |                               |
| Height (mm):             | 1960                          |
| Width (mm):              | 60                            |
| Length (mm):             | 60                            |
| Gross Weight (kg):       | 2.5                           |
| Packaging Data           |                               |
| Box Colour:              | Brown Cardboard Box - Printed |
| Box Qty:                 | 1                             |
| Label Size:              | 100 x 50                      |
| Label Colour:            | White Label                   |
| Label Qty:               | 1                             |
| Outer Box Dimensions (If | Applicable)                   |
| Height (mm):             | ** /                          |
| Width (mm):              |                               |
| Depth (mm):              |                               |
| Length (mm):             |                               |
| Gross Weight (kg):       |                               |
| Barcode:                 | 5056678457337                 |
| Product Details          |                               |
| Country of Origin:       | China                         |
| Fitting Instruction:     | No                            |
| CE & UKCA:               | N/A                           |
| Profile Material:        | Aluminium                     |
| Profile Finish:          | Chrome                        |
| Adjustments (mm):        | N/A                           |
| Entry Width (mm):        | N/A                           |
| Swing In Dim (mm):       | N/A                           |
| Swing Out Dim (mm):      | N/A                           |
| Radius (mm):             | Not Applicable                |
| Glass Thickness (mm):    |                               |
| Easy Fit:                | No                            |
| Easy Clean:              | No                            |
| Handle Style:            | Not Applicable                |
| Handle Material:         | Not Applicable                |
| Enclosure Design:        | Not Applicable                |
| Wheel Type:              | Not Applicable                |
| Support Bar Included:    | Support Bar Not Included      |
| Extras:                  | None                          |