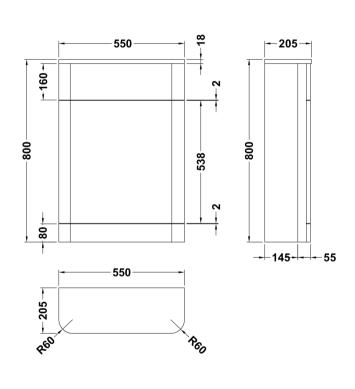

Sales Code: PMP1441 Description: 550 W.C. Unit (800X550x200)

| <b>Product Dimensions</b>   |                                   |
|-----------------------------|-----------------------------------|
| Height (mm):                | 800                               |
| Width (mm):                 | 550                               |
| Depth (mm):                 | 205                               |
| Nett Weight (kg):           | 16                                |
| <b>Packaging Dimensions</b> |                                   |
| Height (mm):                | 230                               |
| Width (mm):                 | 590                               |
| Depth (mm):                 | 880                               |
| Gross Weight (kg):          | 16                                |
| Packaging Data              |                                   |
| Box Colour:                 | Brown Cardboard Box - Printed     |
| Box Qty:                    | 1                                 |
| Label Size:                 | 100 x 50                          |
| Label Colour:               | White Label                       |
| Label Qty:                  | 2                                 |
| Outer Box Dimensions (If A  | Applicable)                       |
| Height (mm):                |                                   |
| Width (mm):                 |                                   |
| Depth (mm):                 |                                   |
| Gross Weight (kg):          |                                   |
| Barcode:                    | 5056462618685                     |
| <b>Product Details</b>      |                                   |
| Country of Origin:          | China                             |
| Fitting Instruction:        | No                                |
| CE & UKCA:                  | N/A                               |
| FSC Certified Materials:    | Yes                               |
| Colour:                     | Satin Soft Black                  |
| Construction Method:        | Cam & Wood Dowel                  |
| Construction Type:          | Rigid                             |
| Cabinet Finish:             | MFC Smooth Matt, MFC Painted Matt |
| Fascia Finish:              | Mdf Painted Matt                  |
| Cabinet Thickness (mm):     | 18                                |
| Fascia Thickness (mm):      | 18                                |
| Drawer Included:            | No                                |
| Drawer Type:                | Not Applicable                    |
| No of Shelves:              | 0                                 |
| Hinge Type:                 | Not Applicable                    |
| Hinge Included:             | No                                |
| Adjustable Legs:            | No                                |
| Fixings Included:           | No                                |
| Handle Style:               | Not Applicable                    |
| Waste Shroud:               | No                                |
| Handle Included:            | No                                |
| Handle Type:                | Not Applicable                    |