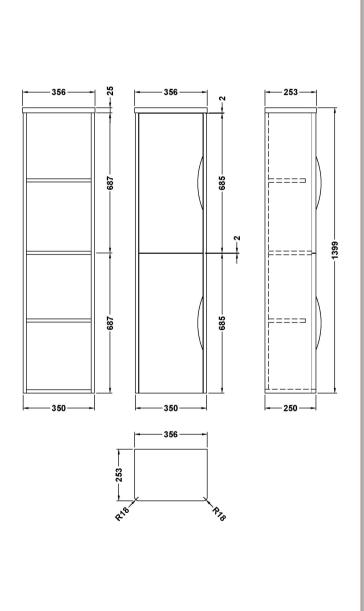

Sales Code: PMP1463 Description: Tall Wall Hung Unit (1400X350x250)

| <b>Product Dimensions</b> |                               |
|---------------------------|-------------------------------|
| Height (mm):              | 1399                          |
| Width (mm):               | 356                           |
| Depth (mm):               | 253                           |
| Nett Weight (kg):         | 36                            |
| Packaging Dimensions      |                               |
| Height (mm):              | 290                           |
| Width (mm):               | 390                           |
| Depth (mm):               | 1230                          |
| Gross Weight (kg):        | 36                            |
| Packaging Data            |                               |
| Box Colour:               | Brown Cardboard Box - Printed |
| Box Qty:                  | 1                             |
| Label Size:               | 100 x 50                      |
| Label Colour:             | White Label                   |
| Label Qty:                | 2                             |
| Outer Box Dimensions (If  | Applicable)                   |
| Height (mm):              | **                            |
| Width (mm):               |                               |
| Depth (mm):               |                               |
| Gross Weight (kg):        |                               |
| Barcode:                  | 5056462618708                 |
| Product Details           |                               |
| Country of Origin:        | China                         |
| Fitting Instruction:      | No                            |
| CE & UKCA:                | N/A                           |
| FSC Certified Materials:  | Yes                           |
| Colour:                   | Satin Soft Black              |
| Construction Method:      | Cam & Wood Dowel              |
| Construction Type:        | Rigid                         |
| Cabinet Finish:           | MFC Painted Matt              |
| Fascia Finish:            | Mdf Painted Matt              |
| Cabinet Thickness (mm):   | 18                            |
| Fascia Thickness (mm):    | 18                            |
| Drawer Included:          | No                            |
| Drawer Type:              | Not Applicable                |
| No of Shelves:            | 3                             |
| Hinge Type:               | 95 Degree Clip-On Soft Close  |
| Hinge Included:           | Yes                           |
| Adjustable Legs:          | No                            |
| Fixings Included:         | Yes                           |
| Handle Style:             | Contemporary                  |
| Waste Shroud:             | No                            |
| Handle Included:          | Yes                           |
| Handle Type:              | Cup                           |
|                           |                               |