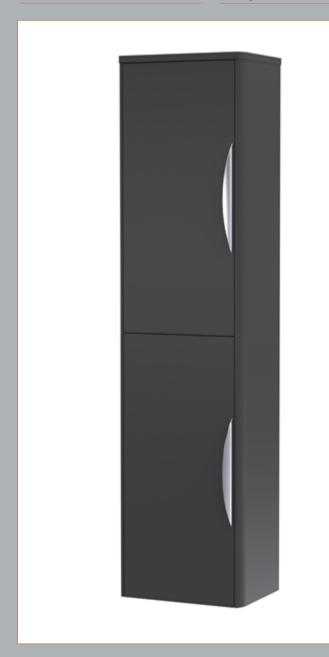

Sales Code: PMP1463 Description: Tall Wall Hung Unit (1400X350x250)

| <b>Product Dimensions</b> |                               |
|---------------------------|-------------------------------|
| Height (mm):              | 1399                          |
| Width (mm):               | 356                           |
| Depth (mm):               | 253                           |
| Nett Weight (kg):         | 36                            |
| Packaging Dimensions      |                               |
| Height (mm):              | 290                           |
| Width (mm):               | 390                           |
| Depth (mm):               | 1230                          |
| Gross Weight (kg):        | 36                            |
| Packaging Data            |                               |
| Box Colour:               | Brown Cardboard Box - Printed |
| Box Qty:                  | 1                             |
| Label Size:               | 100 x 50                      |
| Label Colour:             | White Label                   |
| Label Qty:                | 2                             |
| Outer Box Dimensions (If  | Applicable)                   |
| Height (mm):              | **                            |
| Width (mm):               |                               |
| Depth (mm):               |                               |
| Gross Weight (kg):        |                               |
| Barcode:                  | 5056462618708                 |
| Product Details           |                               |
| Country of Origin:        | China                         |
| Fitting Instruction:      | No                            |
| CE & UKCA:                | N/A                           |
| FSC Certified Materials:  | Yes                           |
| Colour:                   | Satin Soft Black              |
| Construction Method:      | Cam & Wood Dowel              |
| Construction Type:        | Rigid                         |
| Cabinet Finish:           | MFC Painted Matt              |
| Fascia Finish:            | Mdf Painted Matt              |
| Cabinet Thickness (mm):   | 18                            |
| Fascia Thickness (mm):    | 18                            |
| Drawer Included:          | No                            |
| Drawer Type:              | Not Applicable                |
| No of Shelves:            | 3                             |
| Hinge Type:               | 95 Degree Clip-On Soft Close  |
| Hinge Included:           | Yes                           |
| Adjustable Legs:          | No                            |
| Fixings Included:         | Yes                           |
| Handle Style:             | Contemporary                  |
| Waste Shroud:             | No                            |
| Handle Included:          | Yes                           |
| Handle Type:              | Cup                           |
|                           |                               |