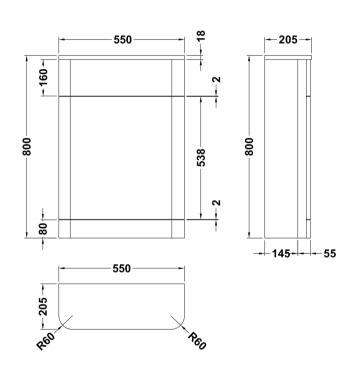

Sales Code: PMP441 Description: 550 W.C. Unit (800X550x200)

| <b>Product Dimensions</b>  |                               |
|----------------------------|-------------------------------|
| Height (mm):               | 800                           |
| Width (mm):                | 550                           |
| Depth (mm):                | 205                           |
| Nett Weight (kg):          | 16                            |
| Packaging Dimensions       |                               |
| Height (mm):               | 230                           |
| Width (mm):                | 590                           |
| Depth (mm):                | 880                           |
| Gross Weight (kg):         | 16                            |
| Packaging Data             |                               |
| Box Colour:                | Brown Cardboard Box - Printed |
| Box Qty:                   | 1                             |
| Label Size:                | 100 x 50                      |
| Label Colour:              | White Label                   |
| Label Qty:                 | 2                             |
| Outer Box Dimensions (If A | Applicable)                   |
| Height (mm):               |                               |
| Width (mm):                |                               |
| Depth (mm):                |                               |
| Gross Weight (kg):         |                               |
| Barcode:                   | 5056211873495                 |
| Product Details            |                               |
| Country of Origin:         | China                         |
| Fitting Instruction:       | No                            |
| CE & UKCA:                 | N/A                           |
| FSC Certified Materials:   | Yes                           |
| Colour:                    | Gloss Grey Mist               |
| Construction Method:       | Cam & Wood Dowel              |
| Construction Type:         | Rigid                         |
| Cabinet Finish:            | MFC Smooth Matt               |
| Fascia Finish:             | Mdf Painted Gloss             |
| Cabinet Thickness (mm):    | 18                            |
| Fascia Thickness (mm):     | 18                            |
| Drawer Included:           | No                            |
| Drawer Type:               | Not Applicable                |
| No of Shelves:             | 0                             |
| Hinge Type:                | Not Applicable                |
| Hinge Included:            | No                            |
| Adjustable Legs:           | No                            |
| Fixings Included:          | No                            |
| Handle Style:              | Not Applicable                |
| Waste Shroud:              | No                            |
| Handle Included:           | No                            |
| Handle Type:               | Not Applicable                |
|                            |                               |