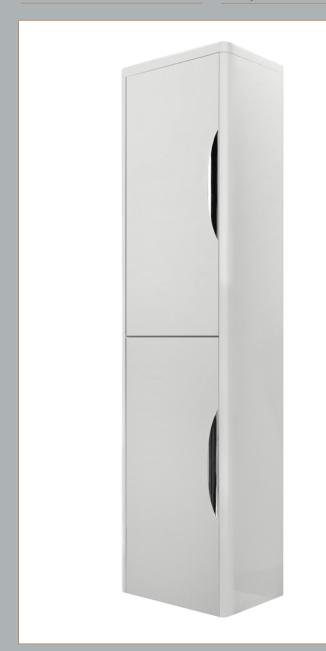

Sales Code: PMP463 Description: Tall Wall Hung Unit (1400X350x250)

| Product Dimensions                 |                               |
|------------------------------------|-------------------------------|
| Height (mm):                       | 1399                          |
| Width (mm):                        | 356                           |
|                                    | 253                           |
| Depth (mm):<br>Nett Weight (kg):   | 36                            |
|                                    | 30                            |
| Packaging Dimensions               |                               |
| Height (mm):                       | 290                           |
| Width (mm):                        | 390                           |
| Depth (mm):                        | 1230                          |
| Gross Weight (kg):                 | 36                            |
| Packaging Data                     |                               |
| Box Colour:                        | Brown Cardboard Box - Printed |
| Box Qty:                           | 1                             |
| Label Size:                        | 100 x 50                      |
| Label Colour:                      | White Label                   |
| Label Qty:                         | 2                             |
| <b>Outer Box Dimensions (If Ap</b> | plicable)                     |
| Height (mm):                       |                               |
| Width (mm):                        |                               |
| Depth (mm):                        |                               |
| Gross Weight (kg):                 |                               |
| Barcode:                           | 5056211873501                 |
| Product Details                    |                               |
| Country of Origin:                 | China                         |
| Fitting Instruction:               | No                            |
| CE & UKCA:                         | N/A                           |
| FSC Certified Materials:           | Yes                           |
| Colour:                            | Gloss Grey Mist               |
| Construction Method:               | Cam & Wood Dowel              |
| Construction Type:                 | Rigid                         |
| Cabinet Finish:                    | MFC Smooth Matt               |
| Fascia Finish:                     | Mdf Painted Gloss             |
| Cabinet Thickness (mm):            | 18                            |
| Fascia Thickness (mm):             | 18                            |
| Drawer Included:                   | No                            |
| Drawer Type:                       | Not Applicable                |
| No of Shelves:                     | 3                             |
| Hinge Type:                        | 95 Degree Clip-On Soft Close  |
| Hinge Included:                    | Yes                           |
| Adjustable Legs:                   | No                            |
| Fixings Included:                  | Yes                           |
| Handle Style:                      | Contemporary                  |
| Waste Shroud:                      | No                            |
| Handle Included:                   | Yes                           |
| Handle Type:                       | Cup                           |