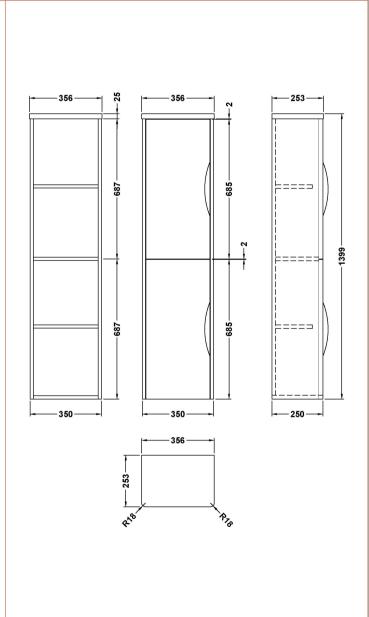

Sales Code: PMP463 Description: Tall Wall Hung Unit (1400X350x250)

| Product Dimensions                 |                               |
|------------------------------------|-------------------------------|
| Height (mm):                       | 1399                          |
| Width (mm):                        | 356                           |
|                                    | 253                           |
| Depth (mm):<br>Nett Weight (kg):   | 36                            |
|                                    | 30                            |
| Packaging Dimensions               |                               |
| Height (mm):                       | 290                           |
| Width (mm):                        | 390                           |
| Depth (mm):                        | 1230                          |
| Gross Weight (kg):                 | 36                            |
| Packaging Data                     |                               |
| Box Colour:                        | Brown Cardboard Box - Printed |
| Box Qty:                           | 1                             |
| Label Size:                        | 100 x 50                      |
| Label Colour:                      | White Label                   |
| Label Qty:                         | 2                             |
| <b>Outer Box Dimensions (If Ap</b> | plicable)                     |
| Height (mm):                       |                               |
| Width (mm):                        |                               |
| Depth (mm):                        |                               |
| Gross Weight (kg):                 |                               |
| Barcode:                           | 5056211873501                 |
| Product Details                    |                               |
| Country of Origin:                 | China                         |
| Fitting Instruction:               | No                            |
| CE & UKCA:                         | N/A                           |
| FSC Certified Materials:           | Yes                           |
| Colour:                            | Gloss Grey Mist               |
| Construction Method:               | Cam & Wood Dowel              |
| Construction Type:                 | Rigid                         |
| Cabinet Finish:                    | MFC Smooth Matt               |
| Fascia Finish:                     | Mdf Painted Gloss             |
| Cabinet Thickness (mm):            | 18                            |
| Fascia Thickness (mm):             | 18                            |
| Drawer Included:                   | No                            |
| Drawer Type:                       | Not Applicable                |
| No of Shelves:                     | 3                             |
| Hinge Type:                        | 95 Degree Clip-On Soft Close  |
| Hinge Included:                    | Yes                           |
| Adjustable Legs:                   | No                            |
| Fixings Included:                  | Yes                           |
| Handle Style:                      | Contemporary                  |
| Waste Shroud:                      | No                            |
| Handle Included:                   | Yes                           |
| Handle Type:                       | Cup                           |