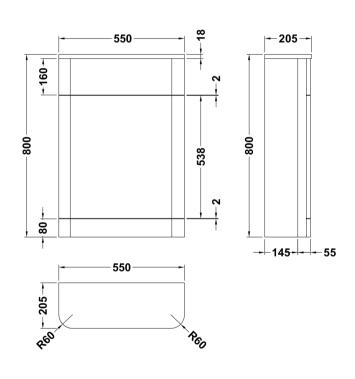

Sales Code: PMP941 Description: 550 W.C. Unit (800X550x200)

| <b>Product Dimensions</b>  |                               |
|----------------------------|-------------------------------|
| Height (mm):               | 800                           |
| Width (mm):                | 550                           |
| Depth (mm):                | 205                           |
| Nett Weight (kg):          | 16                            |
| Packaging Dimensions       |                               |
| Height (mm):               | 230                           |
| Width (mm):                | 590                           |
| Depth (mm):                | 880                           |
| Gross Weight (kg):         | 16                            |
| Packaging Data             |                               |
| Box Colour:                | Brown Cardboard Box - Printed |
| Box Oty:                   | 1                             |
| Label Size:                | 100 x 50                      |
| Label Colour:              | White Label                   |
| Label Qty:                 | 2                             |
| Outer Box Dimensions (If A | nnlicable)                    |
| Height (mm):               | FF                            |
| Width (mm):                |                               |
| Depth (mm):                |                               |
| Gross Weight (kg):         |                               |
| Barcode:                   | 5056211878698                 |
| Product Details            |                               |
| Country of Origin:         | China                         |
| Fitting Instruction:       | No                            |
| CE & UKCA:                 | N/A                           |
| FSC Certified Materials:   | Yes                           |
| Colour:                    | Gloss Grey                    |
| Construction Method:       | Cam & Wood Dowel              |
| Construction Type:         | Rigid                         |
| Cabinet Finish:            | MFC Smooth Matt               |
| Fascia Finish:             | Mdf Painted Gloss             |
| Cabinet Thickness (mm):    | 18                            |
| Fascia Thickness (mm):     | 18                            |
| Drawer Included:           | No                            |
| Drawer Type:               | Not Applicable                |
| No of Shelves:             | 0                             |
| Hinge Type:                | Not Applicable                |
| Hinge Included:            | No                            |
| Adjustable Legs:           | No                            |
| Fixings Included:          | No                            |
| Handle Style:              | Not Applicable                |
| Waste Shroud:              | No                            |
| Handle Included:           | No                            |
| Handle Type:               | Not Applicable                |