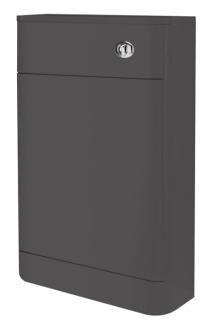

Sales Code: PMP941 Description: 550 W.C. Unit (800X550x200)

| <b>Product Dimensions</b>  |                               |
|----------------------------|-------------------------------|
| Height (mm):               | 800                           |
| Width (mm):                | 550                           |
| Depth (mm):                | 205                           |
| Nett Weight (kg):          | 16                            |
| Packaging Dimensions       |                               |
| Height (mm):               | 230                           |
| Width (mm):                | 590                           |
| Depth (mm):                | 880                           |
| Gross Weight (kg):         | 16                            |
| Packaging Data             |                               |
| Box Colour:                | Brown Cardboard Box - Printed |
| Box Oty:                   | 1                             |
| Label Size:                | 100 x 50                      |
| Label Colour:              | White Label                   |
| Label Qty:                 | 2                             |
| Outer Box Dimensions (If A | nnlicable)                    |
| Height (mm):               | FF                            |
| Width (mm):                |                               |
| Depth (mm):                |                               |
| Gross Weight (kg):         |                               |
| Barcode:                   | 5056211878698                 |
| Product Details            |                               |
| Country of Origin:         | China                         |
| Fitting Instruction:       | No                            |
| CE & UKCA:                 | N/A                           |
| FSC Certified Materials:   | Yes                           |
| Colour:                    | Gloss Grey                    |
| Construction Method:       | Cam & Wood Dowel              |
| Construction Type:         | Rigid                         |
| Cabinet Finish:            | MFC Smooth Matt               |
| Fascia Finish:             | Mdf Painted Gloss             |
| Cabinet Thickness (mm):    | 18                            |
| Fascia Thickness (mm):     | 18                            |
| Drawer Included:           | No                            |
| Drawer Type:               | Not Applicable                |
| No of Shelves:             | 0                             |
| Hinge Type:                | Not Applicable                |
| Hinge Included:            | No                            |
| Adjustable Legs:           | No                            |
| Fixings Included:          | No                            |
| Handle Style:              | Not Applicable                |
| Waste Shroud:              | No                            |
| Handle Included:           | No                            |
| Handle Type:               | Not Applicable                |