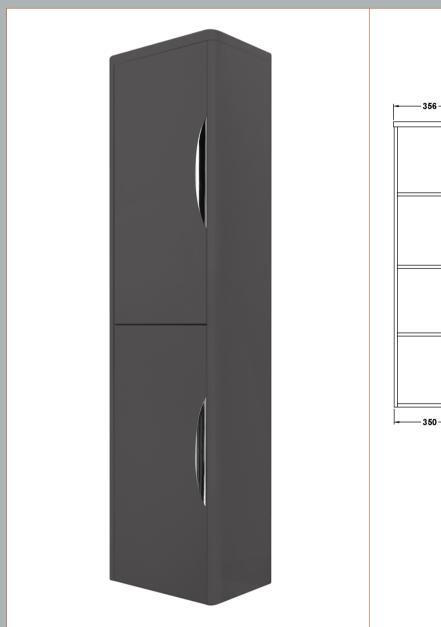

Sales Code: PMP963 Description: Tall Wall Hung Unit (1400X350x250)

| Height (mm):                                      | 1399                          |
|---------------------------------------------------|-------------------------------|
| Width (mm):                                       | 356                           |
| Depth (mm):                                       | 253                           |
| Nett Weight (kg):                                 | 36                            |
| Packaging Dimensions                              |                               |
| Height (mm):                                      | 290                           |
| Width (mm):                                       | 390                           |
| Depth (mm):                                       | 1230                          |
| Gross Weight (kg):                                | 36                            |
| Packaging Data                                    |                               |
| Box Colour:                                       | Brown Cardboard Box - Printed |
| Box Qty:                                          | 1                             |
| Label Size:                                       | 100 x 50                      |
| Label Colour:                                     | White Label                   |
| Label Qty:                                        | 2                             |
| Outer Box Dimensions (If A                        | Applicable)                   |
| Height (mm):                                      | **                            |
| Width (mm):                                       |                               |
| Depth (mm):                                       |                               |
| Gross Weight (kg):                                |                               |
| Barcode:                                          | 5056211878704                 |
| Product Details                                   |                               |
| Country of Origin:                                | China                         |
| Fitting Instruction:                              | No                            |
| CE & UKCA:                                        | N/A                           |
| FSC Certified Materials:                          | Yes                           |
| Colour:                                           | Gloss Grey                    |
| Construction Method:                              | Cam & Wood Dowel              |
| Construction Type:                                | Rigid                         |
| Cabinet Finish:                                   | MFC Smooth Matt               |
| Fascia Finish:                                    | Mdf Painted Gloss             |
| Cabinet Thickness (mm):                           | 18                            |
| Fascia Thickness (mm):                            | 18                            |
| Drawer Included:                                  | No                            |
| Drawer Type:                                      | Not Applicable                |
| No of Shelves:                                    | 3                             |
| Hinge Type:                                       | 95 Degree Clip-On Soft Close  |
| Hinge Included:                                   | Yes                           |
| Adjustable Legs:                                  | No                            |
| Fixings Included:                                 | Yes                           |
| Handle Style:                                     | Contemporary                  |
|                                                   | No                            |
| Waste Shroud:                                     | 110                           |
| Waste Shroud:<br>Handle Included:<br>Handle Type: | Yes                           |