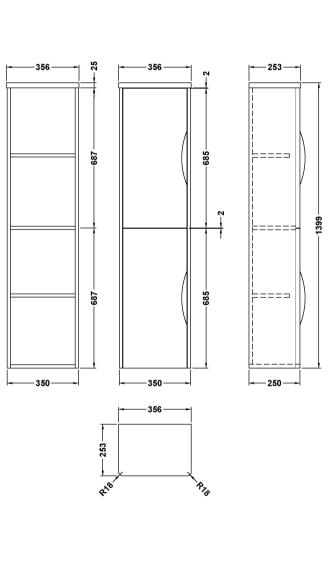

Sales Code: PMP963 Description: Tall Wall Hung Unit (1400X350x250)

| Height (mm):                                      | 1399                          |
|---------------------------------------------------|-------------------------------|
| Width (mm):                                       | 356                           |
| Depth (mm):                                       | 253                           |
| Nett Weight (kg):                                 | 36                            |
| Packaging Dimensions                              |                               |
| Height (mm):                                      | 290                           |
| Width (mm):                                       | 390                           |
| Depth (mm):                                       | 1230                          |
| Gross Weight (kg):                                | 36                            |
| Packaging Data                                    |                               |
| Box Colour:                                       | Brown Cardboard Box - Printed |
| Box Qty:                                          | 1                             |
| Label Size:                                       | 100 x 50                      |
| Label Colour:                                     | White Label                   |
| Label Qty:                                        | 2                             |
| Outer Box Dimensions (If A                        | Applicable)                   |
| Height (mm):                                      | **                            |
| Width (mm):                                       |                               |
| Depth (mm):                                       |                               |
| Gross Weight (kg):                                |                               |
| Barcode:                                          | 5056211878704                 |
| Product Details                                   |                               |
| Country of Origin:                                | China                         |
| Fitting Instruction:                              | No                            |
| CE & UKCA:                                        | N/A                           |
| FSC Certified Materials:                          | Yes                           |
| Colour:                                           | Gloss Grey                    |
| Construction Method:                              | Cam & Wood Dowel              |
| Construction Type:                                | Rigid                         |
| Cabinet Finish:                                   | MFC Smooth Matt               |
| Fascia Finish:                                    | Mdf Painted Gloss             |
| Cabinet Thickness (mm):                           | 18                            |
| Fascia Thickness (mm):                            | 18                            |
| Drawer Included:                                  | No                            |
| Drawer Type:                                      | Not Applicable                |
| No of Shelves:                                    | 3                             |
| Hinge Type:                                       | 95 Degree Clip-On Soft Close  |
| Hinge Included:                                   | Yes                           |
| Adjustable Legs:                                  | No                            |
| Fixings Included:                                 | Yes                           |
| Handle Style:                                     | Contemporary                  |
|                                                   | No                            |
| Waste Shroud:                                     | 110                           |
| Waste Shroud:<br>Handle Included:<br>Handle Type: | Yes                           |