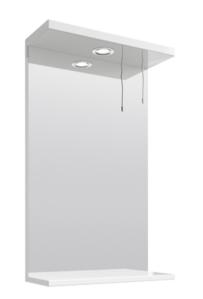

## TECHNICAL DATA SHEET

ROXOR

Sales Code: PRC111

| Product Dimensions                     |                                 |
|----------------------------------------|---------------------------------|
| Height (mm):                           | 750                             |
| Width (mm):                            | 450                             |
| Depth (mm):                            | 170                             |
| Nett Weight (kg):                      | 11.06                           |
| Packaging Dimensions                   |                                 |
| Height (mm):                           | 70                              |
| Width (mm):                            | 475                             |
| Depth (mm):                            | 745                             |
| Gross Weight (kg):                     | 11.06                           |
| Packaging Data                         |                                 |
| Box Colour:                            | Brown Cardboard Box - Printed   |
| Box Qty:                               | 1                               |
| Label Size:                            | 100 x 50                        |
| Label Colour:                          | Not Applicable                  |
| Label Qty:                             | 0                               |
| Outer Box Dimensions (If A             |                                 |
| Height (mm):                           | applicable)                     |
| Width (mm):                            |                                 |
| Depth (mm):                            |                                 |
| Gross Weight (kg):                     |                                 |
| Barcode:                               | 5055369058419                   |
| Product Details                        | 5055505050415                   |
|                                        | China                           |
| Country of Origin:                     | China                           |
| Fitting Instruction:                   | No                              |
| CE & UKCA:<br>FSC Certified Materials: | No                              |
|                                        | Chara Milita                    |
| Colour:<br>Construction Method:        | Gloss White<br>Cam & Wood Dowel |
|                                        |                                 |
| Construction Type:                     | Flat-Pack                       |
| Cabinet Finish:                        | MFC Painted Gloss               |
| Fascia Finish:                         | Mdf Painted Gloss               |
| Cabinet Thickness (mm):                | 10                              |
| Fascia Thickness (mm):                 | 18<br>No                        |
| Drawer Included:                       |                                 |
| Drawer Type:                           | Not Applicable                  |
| No of Shelves:                         | 0<br>Not Applicable             |
| Hinge Type:                            | Not Applicable                  |
| Hinge Included:                        | No                              |
| Adjustable Legs:                       | No, Not Required                |
| Fixings Included:                      | Yes                             |
| Handle Style:                          | Not Applicable                  |
| Waste Shroud:                          | Not Applicable                  |
| Handle Included:                       | No, Not Required                |
| Handle Type:                           | Not Applicable                  |