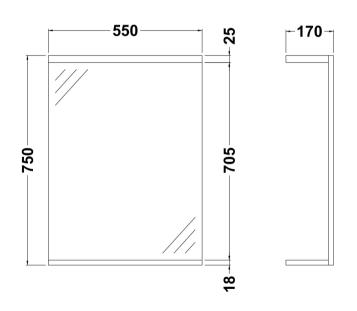

Sales Code: PRC112 Description: 550 Pr Mirror W/1 Light

| Product Dimensions       |                               |
|--------------------------|-------------------------------|
| Height (mm):             | 750                           |
| Width (mm):              | 550                           |
| Depth (mm):              | 170                           |
| Nett Weight (kg):        | 13.17                         |
| Packaging Dimensions     |                               |
| Height (mm):             | 70                            |
| Width (mm):              | 575                           |
| Depth (mm):              | 745                           |
| Gross Weight (kg):       | 13.17                         |
| Packaging Data           |                               |
| Box Colour:              | Brown Cardboard Box - Printed |
| Box Oty:                 | 1                             |
| Label Size:              | 100 x 50                      |
| Label Colour:            | Not Applicable                |
| Label Qty:               | 0                             |
| Outer Box Dimensions (If | Applicable)                   |
| Height (mm):             |                               |
| Width (mm):              |                               |
| Depth (mm):              |                               |
| Gross Weight (kg):       |                               |
| Barcode:                 | 5055369058426                 |
| Product Details          |                               |
| Country of Origin:       | China                         |
| Fitting Instruction:     | No                            |
| CE & UKCA:               | No                            |
| FSC Certified Materials: |                               |
| Colour:                  | Gloss White                   |
| Construction Method:     | Cam & Wood Dowel              |
| Construction Type:       | Flat-Pack                     |
| Cabinet Finish:          | MFC Painted Gloss             |
| Fascia Finish:           | Mdf Painted Gloss             |
| Cabinet Thickness (mm):  |                               |
| Fascia Thickness (mm):   | 18                            |
| Drawer Included:         | No                            |
| Drawer Type:             | Not Applicable                |
| No of Shelves:           | 0                             |
| Hinge Type:              | Not Applicable                |
| Hinge Included:          | No                            |
| Adjustable Legs:         | No, Not Required              |
| Fixings Included:        | Yes                           |
| ** " 0 1                 |                               |
| Handle Style:            | Not Applicable                |
| Waste Shroud:            | Not Applicable Not Applicable |
|                          |                               |