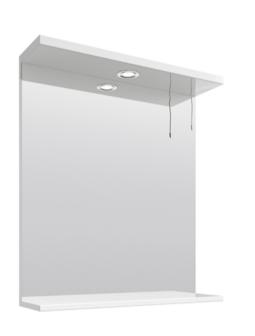

Sales Code: PRC113 Description: 650 Pr Mirror W/ 1 Light

| <b>Product Dimensions</b>         |                               |
|-----------------------------------|-------------------------------|
| Height (mm):                      | 750                           |
| Width (mm):                       | 650                           |
| Depth (mm):                       | 170                           |
| Nett Weight (kg):                 | 15.73                         |
| Packaging Dimensions              |                               |
| Height (mm):                      | 70                            |
| Width (mm):                       | 675                           |
| Depth (mm):                       | 745                           |
| Gross Weight (kg):                | 15.73                         |
| Packaging Data                    |                               |
| Box Colour:                       | Brown Cardboard Box - Printed |
| Box Qty:                          | 1                             |
| Label Size:                       | 100 x 50                      |
| Label Colour:                     | Not Applicable                |
| Label Qty:                        | 0                             |
| <b>Outer Box Dimensions (If A</b> | Applicable)                   |
| Height (mm):                      | ,                             |
| Width (mm):                       |                               |
| Depth (mm):                       |                               |
| Gross Weight (kg):                |                               |
| Barcode:                          | 5055369058440                 |
| <b>Product Details</b>            |                               |
| Country of Origin:                | China                         |
| Fitting Instruction:              | No                            |
| CE & UKCA:                        | No                            |
| FSC Certified Materials:          |                               |
| Colour:                           | Gloss White                   |
| Construction Method:              | Cam & Wood Dowel              |
| Construction Type:                | Flat-Pack                     |
| Cabinet Finish:                   | MFC Painted Gloss             |
| Fascia Finish:                    | Mdf Painted Gloss             |
| Cabinet Thickness (mm):           |                               |
| Fascia Thickness (mm):            | 18                            |
| Drawer Included:                  | No                            |
| Drawer Type:                      | Not Applicable                |
| No of Shelves:                    | 0                             |
| Hinge Type:                       | Not Applicable                |
| Hinge Included:                   | No                            |
| Adjustable Legs:                  | No, Not Required              |
| Fixings Included:                 | Yes                           |
| Handle Style:                     | Not Applicable                |
| Waste Shroud:                     | Not Applicable                |
| Handle Included:                  | No, Not Required              |
| Handle Type:                      | Not Applicable                |