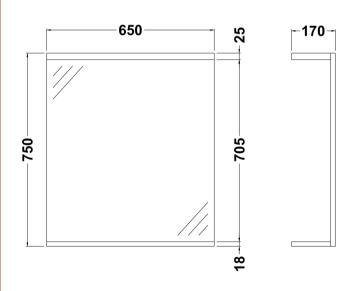

Sales Code: PRC113 Description: 650 Pr Mirror W/ 1 Light

| <b>Product Dimensions</b>         |                               |
|-----------------------------------|-------------------------------|
| Height (mm):                      | 750                           |
| Width (mm):                       | 650                           |
| Depth (mm):                       | 170                           |
| Nett Weight (kg):                 | 15.73                         |
| Packaging Dimensions              |                               |
| Height (mm):                      | 70                            |
| Width (mm):                       | 675                           |
| Depth (mm):                       | 745                           |
| Gross Weight (kg):                | 15.73                         |
| Packaging Data                    |                               |
| Box Colour:                       | Brown Cardboard Box - Printed |
| Box Qty:                          | 1                             |
| Label Size:                       | 100 x 50                      |
| Label Colour:                     | Not Applicable                |
| Label Qty:                        | 0                             |
| <b>Outer Box Dimensions (If A</b> | Applicable)                   |
| Height (mm):                      | ,                             |
| Width (mm):                       |                               |
| Depth (mm):                       |                               |
| Gross Weight (kg):                |                               |
| Barcode:                          | 5055369058440                 |
| <b>Product Details</b>            |                               |
| Country of Origin:                | China                         |
| Fitting Instruction:              | No                            |
| CE & UKCA:                        | No                            |
| FSC Certified Materials:          |                               |
| Colour:                           | Gloss White                   |
| Construction Method:              | Cam & Wood Dowel              |
| Construction Type:                | Flat-Pack                     |
| Cabinet Finish:                   | MFC Painted Gloss             |
| Fascia Finish:                    | Mdf Painted Gloss             |
| Cabinet Thickness (mm):           |                               |
| Fascia Thickness (mm):            | 18                            |
| Drawer Included:                  | No                            |
| Drawer Type:                      | Not Applicable                |
| No of Shelves:                    | 0                             |
| Hinge Type:                       | Not Applicable                |
| Hinge Included:                   | No                            |
| Adjustable Legs:                  | No, Not Required              |
| Fixings Included:                 | Yes                           |
| Handle Style:                     | Not Applicable                |
| Waste Shroud:                     | Not Applicable                |
| Handle Included:                  | No, Not Required              |
| Handle Type:                      | Not Applicable                |