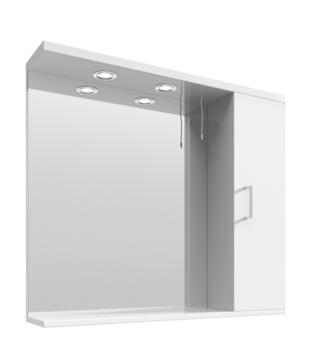

Sales Code: PRC115 **Description:** 850 Pr Mirror W/ 2 Lights

| <b>Product Dimensions</b>  |                               |
|----------------------------|-------------------------------|
| Height (mm):               | 750                           |
| Width (mm):                | 850                           |
| Depth (mm):                | 170                           |
| Nett Weight (kg):          | 24.11                         |
| Packaging Dimensions       |                               |
| Height (mm):               | 195                           |
| Width (mm):                | 875                           |
| Depth (mm):                | 780                           |
| Gross Weight (kg):         | 24.11                         |
| Packaging Data             |                               |
| Box Colour:                | Brown Cardboard Box - Printed |
| Box Qty:                   | 1                             |
| Label Size:                | 100 x 50                      |
| Label Colour:              | Not Applicable                |
| Label Oty:                 | 0                             |
| Outer Box Dimensions (If A | nnlicable)                    |
| Height (mm):               | ppicusio                      |
| Width (mm):                |                               |
| Depth (mm):                |                               |
| Gross Weight (kg):         |                               |
| Barcode:                   | 5055369079902                 |
| Product Details            | 30000031.0002                 |
| Country of Origin:         | China                         |
| Fitting Instruction:       | No                            |
| CE & UKCA:                 | No                            |
| FSC Certified Materials:   |                               |
| Colour:                    | Gloss White                   |
| Construction Method:       | Cam & Wood Dowel              |
| Construction Type:         | Rigid                         |
| Cabinet Finish:            | MFC Painted Gloss             |
| Fascia Finish:             | Mdf Painted Gloss             |
| Cabinet Thickness (mm):    |                               |
| Fascia Thickness (mm):     | 18                            |
| Drawer Included:           | No                            |
| Drawer Type:               | Not Applicable                |
| No of Shelves:             | 2                             |
| Hinge Type:                | 95 Degree Clip-On Soft Close  |
| Hinge Included:            | Yes                           |
| Adjustable Legs:           | No, Not Required              |
| Fixings Included:          | Yes                           |
| Handle Style:              | Modern                        |
| Waste Shroud:              | Not Applicable                |
| Handle Included:           | Yes                           |
| Handle Type:               | D-Shape D-Shape               |
|                            |                               |