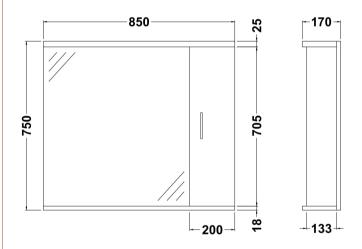

Sales Code: PRC115 **Description:** 850 Pr Mirror W/ 2 Lights

| <b>Product Dimensions</b>  |                               |
|----------------------------|-------------------------------|
| Height (mm):               | 750                           |
| Width (mm):                | 850                           |
| Depth (mm):                | 170                           |
| Nett Weight (kg):          | 24.11                         |
| Packaging Dimensions       |                               |
| Height (mm):               | 195                           |
| Width (mm):                | 875                           |
| Depth (mm):                | 780                           |
| Gross Weight (kg):         | 24.11                         |
| Packaging Data             |                               |
| Box Colour:                | Brown Cardboard Box - Printed |
| Box Qty:                   | 1                             |
| Label Size:                | 100 x 50                      |
| Label Colour:              | Not Applicable                |
| Label Oty:                 | 0                             |
| Outer Box Dimensions (If A | nnlicable)                    |
| Height (mm):               | ppicusio                      |
| Width (mm):                |                               |
| Depth (mm):                |                               |
| Gross Weight (kg):         |                               |
| Barcode:                   | 5055369079902                 |
| Product Details            | 30000031.0002                 |
| Country of Origin:         | China                         |
| Fitting Instruction:       | No                            |
| CE & UKCA:                 | No                            |
| FSC Certified Materials:   |                               |
| Colour:                    | Gloss White                   |
| Construction Method:       | Cam & Wood Dowel              |
| Construction Type:         | Rigid                         |
| Cabinet Finish:            | MFC Painted Gloss             |
| Fascia Finish:             | Mdf Painted Gloss             |
| Cabinet Thickness (mm):    |                               |
| Fascia Thickness (mm):     | 18                            |
| Drawer Included:           | No                            |
| Drawer Type:               | Not Applicable                |
| No of Shelves:             | 2                             |
| Hinge Type:                | 95 Degree Clip-On Soft Close  |
| Hinge Included:            | Yes                           |
| Adjustable Legs:           | No, Not Required              |
| Fixings Included:          | Yes                           |
| Handle Style:              | Modern                        |
| Waste Shroud:              | Not Applicable                |
| Handle Included:           | Yes                           |
| Handle Type:               | D-Shape D-Shape               |
|                            |                               |