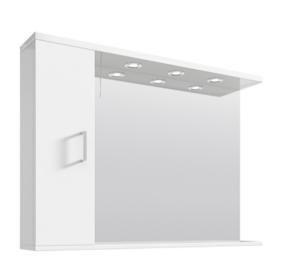

Sales Code: PRC116 Description: 1050 Pr Mirror W/3 Lights

| <b>Product Dimensions</b>  |                               |
|----------------------------|-------------------------------|
| Height (mm):               | 750                           |
| Width (mm):                | 1050                          |
| Depth (mm):                | 170                           |
| Nett Weight (kg):          | 29.08                         |
| Packaging Dimensions       |                               |
| Height (mm):               | 195                           |
| Width (mm):                | 1075                          |
| Depth (mm):                | 780                           |
| Gross Weight (kg):         | 29.08                         |
| Packaging Data             |                               |
| Box Colour:                | Brown Cardboard Box - Printed |
| Box Qty:                   | 1                             |
| Label Size:                | 100 x 50                      |
| Label Colour:              | Not Applicable                |
| Label Qty:                 | 0                             |
| Outer Box Dimensions (If A | Applicable)                   |
| Height (mm):               | ,                             |
| Width (mm):                |                               |
| Depth (mm):                |                               |
| Gross Weight (kg):         |                               |
| Barcode:                   | 5055275830284                 |
| Product Details            |                               |
| Country of Origin:         | China                         |
| Fitting Instruction:       | No                            |
| CE & UKCA:                 | No                            |
| FSC Certified Materials:   |                               |
| Colour:                    | Gloss White                   |
| Construction Method:       | Cam & Wood Dowel              |
| Construction Type:         | Rigid                         |
| Cabinet Finish:            | MFC Painted Gloss             |
| Fascia Finish:             | Mdf Painted Gloss             |
| Cabinet Thickness (mm):    |                               |
| Fascia Thickness (mm):     | 18                            |
| Drawer Included:           | No                            |
| Drawer Type:               | Not Applicable                |
| No of Shelves:             | 2                             |
| Hinge Type:                | 95 Degree Clip-On Soft Close  |
| Hinge Included:            | Yes                           |
| Adjustable Legs:           | No, Not Required              |
| Fixings Included:          | Yes                           |
| Handle Style:              | Modern                        |
| Waste Shroud:              | Not Applicable                |
| Handle Included:           | Yes                           |
| Handle Type:               | D-Shape                       |
|                            |                               |