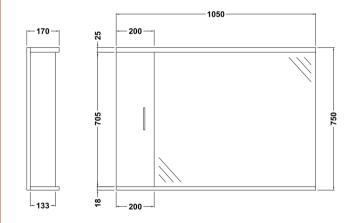

Sales Code: PRC116 Description: 1050 Pr Mirror W/3 Lights

| <b>Product Dimensions</b>  |                               |
|----------------------------|-------------------------------|
| Height (mm):               | 750                           |
| Width (mm):                | 1050                          |
| Depth (mm):                | 170                           |
| Nett Weight (kg):          | 29.08                         |
| Packaging Dimensions       |                               |
| Height (mm):               | 195                           |
| Width (mm):                | 1075                          |
| Depth (mm):                | 780                           |
| Gross Weight (kg):         | 29.08                         |
| Packaging Data             |                               |
| Box Colour:                | Brown Cardboard Box - Printed |
| Box Qty:                   | 1                             |
| Label Size:                | 100 x 50                      |
| Label Colour:              | Not Applicable                |
| Label Qty:                 | 0                             |
| Outer Box Dimensions (If A | Applicable)                   |
| Height (mm):               | ,                             |
| Width (mm):                |                               |
| Depth (mm):                |                               |
| Gross Weight (kg):         |                               |
| Barcode:                   | 5055275830284                 |
| Product Details            |                               |
| Country of Origin:         | China                         |
| Fitting Instruction:       | No                            |
| CE & UKCA:                 | No                            |
| FSC Certified Materials:   |                               |
| Colour:                    | Gloss White                   |
| Construction Method:       | Cam & Wood Dowel              |
| Construction Type:         | Rigid                         |
| Cabinet Finish:            | MFC Painted Gloss             |
| Fascia Finish:             | Mdf Painted Gloss             |
| Cabinet Thickness (mm):    |                               |
| Fascia Thickness (mm):     | 18                            |
| Drawer Included:           | No                            |
| Drawer Type:               | Not Applicable                |
| No of Shelves:             | 2                             |
| Hinge Type:                | 95 Degree Clip-On Soft Close  |
| Hinge Included:            | Yes                           |
| Adjustable Legs:           | No, Not Required              |
| Fixings Included:          | Yes                           |
| Handle Style:              | Modern                        |
| Waste Shroud:              | Not Applicable                |
| Handle Included:           | Yes                           |
| Handle Type:               | D-Shape                       |
|                            |                               |