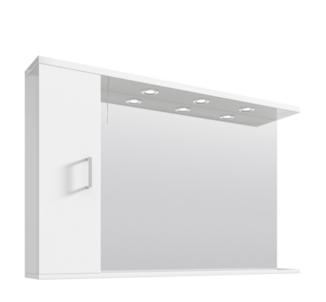

Sales Code: PRC117 Description: 1200 Pr Mirror W/3 Lights

| <b>Product Dimensions</b> |                               |
|---------------------------|-------------------------------|
| Height (mm):              | 750                           |
| Width (mm):               | 1200                          |
| Depth (mm):               | 170                           |
| Nett Weight (kg):         | 33                            |
| Packaging Dimensions      |                               |
| Height (mm):              | 195                           |
| Width (mm):               | 1225                          |
| Depth (mm):               | 780                           |
| Gross Weight (kg):        | 33                            |
| Packaging Data            |                               |
| Box Colour:               | Brown Cardboard Box - Printed |
| Box Qty:                  | 1                             |
| Label Size:               | 100 x 50                      |
| Label Colour:             | Not Applicable                |
| Label Qty:                | 0                             |
| Outer Box Dimensions (If  | Applicable)                   |
| Height (mm):              | FF                            |
| Width (mm):               |                               |
| Depth (mm):               |                               |
| Gross Weight (kg):        |                               |
| Barcode:                  | 5055275830291                 |
| Product Details           |                               |
| Country of Origin:        | China                         |
| Fitting Instruction:      | No                            |
| CE & UKCA:                | No                            |
| FSC Certified Materials:  |                               |
| Colour:                   | Gloss White                   |
| Construction Method:      | Cam & Wood Dowel              |
| Construction Type:        | Rigid                         |
| Cabinet Finish:           | MFC Painted Gloss             |
| Fascia Finish:            | Mdf Painted Gloss             |
| Cabinet Thickness (mm):   |                               |
| Fascia Thickness (mm):    | 18                            |
| Drawer Included:          | No                            |
| Drawer Type:              | Not Applicable                |
| No of Shelves:            | 2                             |
| Hinge Type:               | 95 Degree Clip-On Soft Close  |
| Hinge Included:           | Yes                           |
| Adjustable Legs:          | No, Not Required              |
| Fixings Included:         | Yes                           |
| Handle Style:             | Modern                        |
| Waste Shroud:             | Not Applicable                |
| Handle Included:          | Yes                           |