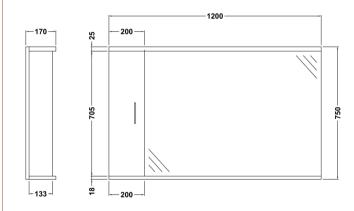

Sales Code: PRC117 Description: 1200 Pr Mirror W/3 Lights

| <b>Product Dimensions</b> |                               |
|---------------------------|-------------------------------|
| Height (mm):              | 750                           |
| Width (mm):               | 1200                          |
| Depth (mm):               | 170                           |
| Nett Weight (kg):         | 33                            |
| Packaging Dimensions      |                               |
| Height (mm):              | 195                           |
| Width (mm):               | 1225                          |
| Depth (mm):               | 780                           |
| Gross Weight (kg):        | 33                            |
| Packaging Data            |                               |
| Box Colour:               | Brown Cardboard Box - Printed |
| Box Qty:                  | 1                             |
| Label Size:               | 100 x 50                      |
| Label Colour:             | Not Applicable                |
| Label Qty:                | 0                             |
| Outer Box Dimensions (If  | Applicable)                   |
| Height (mm):              | FF                            |
| Width (mm):               |                               |
| Depth (mm):               |                               |
| Gross Weight (kg):        |                               |
| Barcode:                  | 5055275830291                 |
| Product Details           |                               |
| Country of Origin:        | China                         |
| Fitting Instruction:      | No                            |
| CE & UKCA:                | No                            |
| FSC Certified Materials:  |                               |
| Colour:                   | Gloss White                   |
| Construction Method:      | Cam & Wood Dowel              |
| Construction Type:        | Rigid                         |
| Cabinet Finish:           | MFC Painted Gloss             |
| Fascia Finish:            | Mdf Painted Gloss             |
| Cabinet Thickness (mm):   |                               |
| Fascia Thickness (mm):    | 18                            |
| Drawer Included:          | No                            |
| Drawer Type:              | Not Applicable                |
| No of Shelves:            | 2                             |
| Hinge Type:               | 95 Degree Clip-On Soft Close  |
| Hinge Included:           | Yes                           |
| Adjustable Legs:          | No, Not Required              |
| Fixings Included:         | Yes                           |
| Handle Style:             | Modern                        |
| Waste Shroud:             | Not Applicable                |
| Handle Included:          | Yes                           |