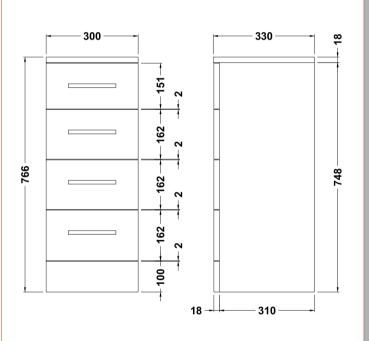

Sales Code: PRC134 Description: 300X330 Pr 4-Drawer Unit

| Product Dimensions         |                               |
|----------------------------|-------------------------------|
| Height (mm):               | 766                           |
| Width (mm):                | 300                           |
| Depth (mm):                | 330                           |
| Nett Weight (kg):          | 19.53                         |
| Packaging Dimensions       |                               |
| Height (mm):               | 355                           |
| Width (mm):                | 325                           |
| Depth (mm):                | 810                           |
| Gross Weight (kg):         | 19.53                         |
| Packaging Data             |                               |
| Box Colour:                | Brown Cardboard Box - Printed |
| Box Oty:                   | 1                             |
| Label Size:                | 100 x 50                      |
| Label Colour:              | Not Applicable                |
| Label Qty:                 | 0                             |
| Outer Box Dimensions (If A | Applicable)                   |
| Height (mm):               | **                            |
| Width (mm):                |                               |
| Depth (mm):                |                               |
| Gross Weight (kg):         |                               |
| Barcode:                   | 5055275830253                 |
| Product Details            |                               |
| Country of Origin:         | China                         |
| Fitting Instruction:       | No                            |
| CE & UKCA:                 | N/A                           |
| FSC Certified Materials:   | Yes                           |
| Colour:                    | Gloss White                   |
| Construction Method:       | Cam & Wood Dowel              |
| Construction Type:         | Rigid                         |
| Cabinet Finish:            | MFC Painted Gloss             |
| Fascia Finish:             | Mdf Painted Gloss             |
| Cabinet Thickness (mm):    | 16                            |
| Fascia Thickness (mm):     | 18                            |
| Drawer Included:           | Yes                           |
| Drawer Type:               | 16mm MFC Non-Softclose        |
| No of Shelves:             | 0                             |
| Hinge Type:                | Not Applicable                |
| Hinge Included:            | No                            |
| Adjustable Legs:           | No                            |
| Fixings Included:          | No                            |
| Handle Style:              | Modern                        |
| Waste Shroud:              | No                            |
| Handle Included:           | Yes                           |
| Turidic Included.          |                               |