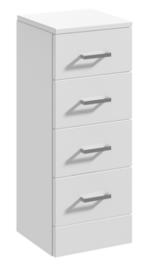

Sales Code: PRC134 Description: 300X330 Pr 4-Drawer Unit

| Product Dimensions         |                               |
|----------------------------|-------------------------------|
| Height (mm):               | 766                           |
| Width (mm):                | 300                           |
| Depth (mm):                | 330                           |
| Nett Weight (kg):          | 19.53                         |
| Packaging Dimensions       |                               |
| Height (mm):               | 355                           |
| Width (mm):                | 325                           |
| Depth (mm):                | 810                           |
| Gross Weight (kg):         | 19.53                         |
| Packaging Data             |                               |
| Box Colour:                | Brown Cardboard Box - Printed |
| Box Oty:                   | 1                             |
| Label Size:                | 100 x 50                      |
| Label Colour:              | Not Applicable                |
| Label Qty:                 | 0                             |
| Outer Box Dimensions (If A | Applicable)                   |
| Height (mm):               | **                            |
| Width (mm):                |                               |
| Depth (mm):                |                               |
| Gross Weight (kg):         |                               |
| Barcode:                   | 5055275830253                 |
| Product Details            |                               |
| Country of Origin:         | China                         |
| Fitting Instruction:       | No                            |
| CE & UKCA:                 | N/A                           |
| FSC Certified Materials:   | Yes                           |
| Colour:                    | Gloss White                   |
| Construction Method:       | Cam & Wood Dowel              |
| Construction Type:         | Rigid                         |
| Cabinet Finish:            | MFC Painted Gloss             |
| Fascia Finish:             | Mdf Painted Gloss             |
| Cabinet Thickness (mm):    | 16                            |
| Fascia Thickness (mm):     | 18                            |
| Drawer Included:           | Yes                           |
| Drawer Type:               | 16mm MFC Non-Softclose        |
| No of Shelves:             | 0                             |
| Hinge Type:                | Not Applicable                |
| Hinge Included:            | No                            |
| Adjustable Legs:           | No                            |
| Fixings Included:          | No                            |
| Handle Style:              | Modern                        |
| Waste Shroud:              | No                            |
| Handle Included:           | Yes                           |
| Turidic Included.          |                               |