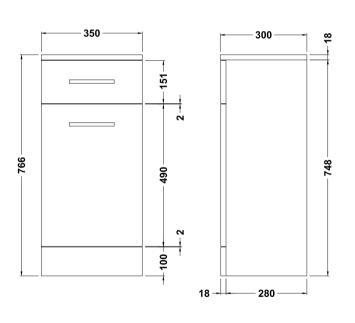

Sales Code: PRC153 Description: 350X300 Pr Laundry Unit

| <b>Product Dimensions</b>  |                                |
|----------------------------|--------------------------------|
| Height (mm):               | 770                            |
| Width (mm):                | 350                            |
| Depth (mm):                | 300                            |
| Nett Weight (kg):          | 11.6                           |
| Packaging Dimensions       |                                |
| Height (mm):               | 325                            |
| Width (mm):                | 375                            |
| Depth (mm):                | 810                            |
| Gross Weight (kg):         | 11.6                           |
| Packaging Data             |                                |
| Box Colour:                | Brown Cardboard Box - Printed  |
| Box Qty:                   | 1                              |
| Label Size:                | 100 x 50                       |
| Label Colour:              | Not Applicable                 |
| Label Oty:                 | 0                              |
| Outer Box Dimensions (If A | Applicable)                    |
| Height (mm):               | 11                             |
| Width (mm):                |                                |
| Depth (mm):                |                                |
| Gross Weight (kg):         |                                |
| Barcode:                   | 5055275830130                  |
| Product Details            |                                |
| Country of Origin:         | China                          |
| Fitting Instruction:       | No                             |
| CE & UKCA:                 | N/A                            |
| FSC Certified Materials:   | Yes                            |
| Colour:                    | Gloss White                    |
| Construction Method:       | Cam & Wood Dowel               |
| Construction Type:         | Rigid                          |
| Cabinet Finish:            | MFC Painted Gloss              |
| Fascia Finish:             | Mdf Painted Gloss              |
| Cabinet Thickness (mm):    | 16                             |
| Fascia Thickness (mm):     | 18                             |
| Drawer Included:           | Yes                            |
| Drawer Type:               | 16mm MFC Non-Softclose         |
| No of Shelves:             | 0                              |
| Hinge Type:                | 95 Degree Unsprung Clip-On S/C |
| Hinge Included:            | Yes                            |
| Adjustable Legs:           | No                             |
| Fixings Included:          | No                             |
| Handle Style:              | Modern                         |
| Waste Shroud:              | No                             |
| Handle Included:           | Yes                            |
| Handle Type:               | D-Shape                        |
|                            |                                |