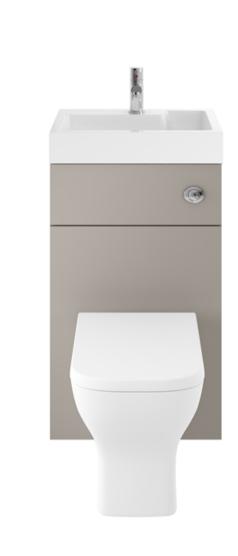

Sales Code: PRC445CB Description: 500X330 2In1 Combi Unit-Inc Basin & Cist

Handle Type:

| Product Dimensions       |                     |  |
|--------------------------|---------------------|--|
| Product Dimensions       | 000                 |  |
| Height (mm):             | 890                 |  |
| Width (mm):              | 503                 |  |
| Depth (mm):              | 360                 |  |
| Nett Weight (kg):        | 30.5                |  |
| Packaging Dimensions     |                     |  |
| Height (mm):             | 785                 |  |
| Width (mm):              | 525                 |  |
| Depth (mm):              | 370                 |  |
| Gross Weight (kg):       | 30.5                |  |
| Packaging Data           |                     |  |
| Box Colour:              | Brown Cardboard Box |  |
| Box Qty:                 | 1                   |  |
| Label Size:              | 100 x 50            |  |
| Label Colour:            | White Label         |  |
| Label Qty:               | 2                   |  |
| Outer Box Dimensions (If | Applicable)         |  |
| Height (mm):             |                     |  |
| Width (mm):              |                     |  |
| Depth (mm):              |                     |  |
| Gross Weight (kg):       |                     |  |
| Barcode:                 | 5055275862391       |  |
| Product Details          |                     |  |
| Country of Origin:       | United Kingdom      |  |
| Fitting Instruction:     | No                  |  |
| CE & UKCA:               | Yes                 |  |
| FSC Certified Materials: | Yes                 |  |
| Colour:                  | Stone Grey          |  |
| Construction Method:     | Cam & Wood Dowel    |  |
| Construction Type:       | Rigid               |  |
| Cabinet Finish:          | MFC Smooth Matt     |  |
| Fascia Finish:           | MFC Smooth Matt     |  |
| Cabinet Thickness (mm):  | 18                  |  |
| Fascia Thickness (mm):   | 18                  |  |
| Drawer Included:         | No                  |  |
| Drawer Type:             | Not Applicable      |  |
| No of Shelves:           | 0                   |  |
| Hinge Type:              | Not Applicable      |  |
| Hinge Included:          | No, Not Required    |  |
| Adjustable Legs:         | Not Applicable      |  |
| Fixings Included:        | No                  |  |
| Handle Style:            | Not Applicable      |  |
| Waste Shroud:            | Not Applicable      |  |
| Handle Included:         | No, Not Required    |  |
| TT II T                  | N. I. A. II. I.I.   |  |