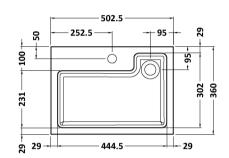

Sales Code: PRC445CB Description: 500X330 2In1 Combi Unit-Inc Basin & Cist

Handle Type:

| Product Dimensions       |                     |  |
|--------------------------|---------------------|--|
| Product Dimensions       | 000                 |  |
| Height (mm):             | 890                 |  |
| Width (mm):              | 503                 |  |
| Depth (mm):              | 360                 |  |
| Nett Weight (kg):        | 30.5                |  |
| Packaging Dimensions     |                     |  |
| Height (mm):             | 785                 |  |
| Width (mm):              | 525                 |  |
| Depth (mm):              | 370                 |  |
| Gross Weight (kg):       | 30.5                |  |
| Packaging Data           |                     |  |
| Box Colour:              | Brown Cardboard Box |  |
| Box Qty:                 | 1                   |  |
| Label Size:              | 100 x 50            |  |
| Label Colour:            | White Label         |  |
| Label Qty:               | 2                   |  |
| Outer Box Dimensions (If | Applicable)         |  |
| Height (mm):             |                     |  |
| Width (mm):              |                     |  |
| Depth (mm):              |                     |  |
| Gross Weight (kg):       |                     |  |
| Barcode:                 | 5055275862391       |  |
| Product Details          |                     |  |
| Country of Origin:       | United Kingdom      |  |
| Fitting Instruction:     | No                  |  |
| CE & UKCA:               | Yes                 |  |
| FSC Certified Materials: | Yes                 |  |
| Colour:                  | Stone Grey          |  |
| Construction Method:     | Cam & Wood Dowel    |  |
| Construction Type:       | Rigid               |  |
| Cabinet Finish:          | MFC Smooth Matt     |  |
| Fascia Finish:           | MFC Smooth Matt     |  |
| Cabinet Thickness (mm):  | 18                  |  |
| Fascia Thickness (mm):   | 18                  |  |
| Drawer Included:         | No                  |  |
| Drawer Type:             | Not Applicable      |  |
| No of Shelves:           | 0                   |  |
| Hinge Type:              | Not Applicable      |  |
| Hinge Included:          | No, Not Required    |  |
| Adjustable Legs:         | Not Applicable      |  |
| Fixings Included:        | No                  |  |
| Handle Style:            | Not Applicable      |  |
| Waste Shroud:            | Not Applicable      |  |
| Handle Included:         | No, Not Required    |  |
| TT II T                  | N. I. A. II. I.I.   |  |