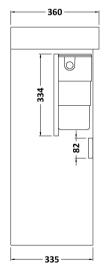

Sales Code: PRC445CB Description: 500X330 2In1 Combi Unit-Inc Basin & Cist

Handle Type:

| Product Dimensions       |                     |  |
|--------------------------|---------------------|--|
| Product Dimensions       | 000                 |  |
| Height (mm):             | 890                 |  |
| Width (mm):              | 503                 |  |
| Depth (mm):              | 360                 |  |
| Nett Weight (kg):        | 30.5                |  |
| Packaging Dimensions     |                     |  |
| Height (mm):             | 785                 |  |
| Width (mm):              | 525                 |  |
| Depth (mm):              | 370                 |  |
| Gross Weight (kg):       | 30.5                |  |
| Packaging Data           |                     |  |
| Box Colour:              | Brown Cardboard Box |  |
| Box Qty:                 | 1                   |  |
| Label Size:              | 100 x 50            |  |
| Label Colour:            | White Label         |  |
| Label Qty:               | 2                   |  |
| Outer Box Dimensions (If | Applicable)         |  |
| Height (mm):             |                     |  |
| Width (mm):              |                     |  |
| Depth (mm):              |                     |  |
| Gross Weight (kg):       |                     |  |
| Barcode:                 | 5055275862391       |  |
| Product Details          |                     |  |
| Country of Origin:       | United Kingdom      |  |
| Fitting Instruction:     | No                  |  |
| CE & UKCA:               | Yes                 |  |
| FSC Certified Materials: | Yes                 |  |
| Colour:                  | Stone Grey          |  |
| Construction Method:     | Cam & Wood Dowel    |  |
| Construction Type:       | Rigid               |  |
| Cabinet Finish:          | MFC Smooth Matt     |  |
| Fascia Finish:           | MFC Smooth Matt     |  |
| Cabinet Thickness (mm):  | 18                  |  |
| Fascia Thickness (mm):   | 18                  |  |
| Drawer Included:         | No                  |  |
| Drawer Type:             | Not Applicable      |  |
| No of Shelves:           | 0                   |  |
| Hinge Type:              | Not Applicable      |  |
| Hinge Included:          | No, Not Required    |  |
| Adjustable Legs:         | Not Applicable      |  |
| Fixings Included:        | No                  |  |
| Handle Style:            | Not Applicable      |  |
| Waste Shroud:            | Not Applicable      |  |
| Handle Included:         | No, Not Required    |  |
| TT II T                  | N. I. A. II. I.I.   |  |