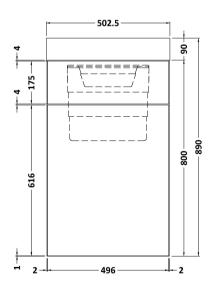

Sales Code: PRC445CB Description: 500X330 2In1 Combi Unit-Inc Basin & Cist

Handle Type:

| Product Dimensions       |                     |  |
|--------------------------|---------------------|--|
| Product Dimensions       | 000                 |  |
| Height (mm):             | 890                 |  |
| Width (mm):              | 503                 |  |
| Depth (mm):              | 360                 |  |
| Nett Weight (kg):        | 30.5                |  |
| Packaging Dimensions     |                     |  |
| Height (mm):             | 785                 |  |
| Width (mm):              | 525                 |  |
| Depth (mm):              | 370                 |  |
| Gross Weight (kg):       | 30.5                |  |
| Packaging Data           |                     |  |
| Box Colour:              | Brown Cardboard Box |  |
| Box Qty:                 | 1                   |  |
| Label Size:              | 100 x 50            |  |
| Label Colour:            | White Label         |  |
| Label Qty:               | 2                   |  |
| Outer Box Dimensions (If | Applicable)         |  |
| Height (mm):             |                     |  |
| Width (mm):              |                     |  |
| Depth (mm):              |                     |  |
| Gross Weight (kg):       |                     |  |
| Barcode:                 | 5055275862391       |  |
| Product Details          |                     |  |
| Country of Origin:       | United Kingdom      |  |
| Fitting Instruction:     | No                  |  |
| CE & UKCA:               | Yes                 |  |
| FSC Certified Materials: | Yes                 |  |
| Colour:                  | Stone Grey          |  |
| Construction Method:     | Cam & Wood Dowel    |  |
| Construction Type:       | Rigid               |  |
| Cabinet Finish:          | MFC Smooth Matt     |  |
| Fascia Finish:           | MFC Smooth Matt     |  |
| Cabinet Thickness (mm):  | 18                  |  |
| Fascia Thickness (mm):   | 18                  |  |
| Drawer Included:         | No                  |  |
| Drawer Type:             | Not Applicable      |  |
| No of Shelves:           | 0                   |  |
| Hinge Type:              | Not Applicable      |  |
| Hinge Included:          | No, Not Required    |  |
| Adjustable Legs:         | Not Applicable      |  |
| Fixings Included:        | No                  |  |
| Handle Style:            | Not Applicable      |  |
| Waste Shroud:            | Not Applicable      |  |
| Handle Included:         | No, Not Required    |  |
| TT II T                  | N. I. A. II. I.I.   |  |