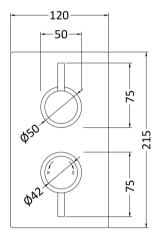

Sales Code: QUEV51 Description: Quest Twin Valve Rectangular Plate

| Product Dimensions               |                                 |           |
|----------------------------------|---------------------------------|-----------|
| Length (mm):                     |                                 |           |
| Width (mm):                      | 120                             |           |
| Height (mm):                     | 215                             |           |
| Depth (mm):                      | 135                             |           |
| Nett Weight (kg):                | 2.71                            |           |
| Packaging Dimensions             |                                 |           |
| Length (mm):                     | 250                             |           |
| Width (mm):                      | 240                             |           |
| Height (mm):                     | 110                             |           |
| Gross Weight (kg):               | 2.71                            |           |
|                                  | 2.11                            |           |
| Packaging Data                   | White Coudboord Do.             |           |
| Box Colour:                      | White Cardboard Box             |           |
| Box Qty:                         | 1                               |           |
| Label Size:                      | 100 × 50                        |           |
| Label Colour:                    | White Label                     |           |
| Label Qty:                       | 2                               |           |
| Outer Box Dimensions (If A       | Applicable)                     |           |
| Length (mm):                     |                                 |           |
| Width (mm):                      | 500                             |           |
| Height (mm):                     | 370                             |           |
| Depth (mm):                      | 270                             |           |
| Gross Weight (kg):               | 16                              |           |
| Barcode:                         | 5055146197218                   |           |
| Product Details                  |                                 |           |
| Country of Origin:               | United Kingdom                  |           |
| Fitting Instruction:             | No                              |           |
| Product Material:                | Brass/ABS                       |           |
| Mount Type:                      | Wall, Recessed                  |           |
| Outlet Elbow Supplied:           | No                              |           |
| Easy Clean:                      | Not Applicable                  |           |
| Head Included:                   | No                              |           |
| Handset Included:                | No                              |           |
| Body Jets Included:              | Not Applicable                  |           |
| No of Body Jets:                 | Not Applicable                  |           |
| Operating Pressure (bar):        | 0.1                             |           |
| Valve/Cartridge Type:            | 1/4 Turn Ceramic Disc           |           |
| Flow Rates (L/min): 0.1 bar: 5.5 | 0.5 bar: 14 1 bar: 20 2 bar: 29 | 3 bar: 44 |
| ΓMV2 Approved: No                | Approval No: N/A                |           |
| ΓMV3 Approved: No                | Approval No: N/A                |           |
| WRAS Approved: Yes               | Approval No: 2204707            |           |
| Head Function:                   | Not Applicable                  |           |
| Handset Function:                | Not Applicable                  |           |
| Body Jet Info:                   | Not Applicable                  |           |
| Pipe Size:                       | 15 mm                           |           |
| Pipe Centres:                    | N/A                             |           |
| O 1 /E: : 1                      | Chrome                          |           |
| Colour/Finish:                   | CHIOTHE                         |           |
| Hose Included:                   | Not Applicable                  |           |