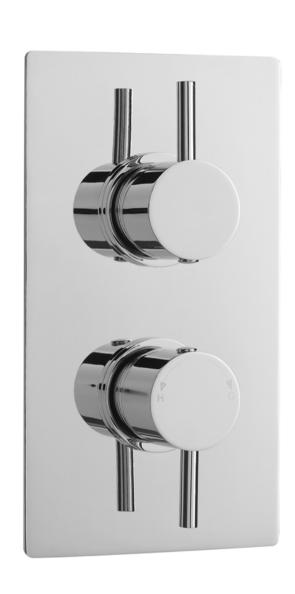

Sales Code: QUEV51 Description: Quest Twin Valve Rectangular Plate

| Product Dimensions               |                                 |           |
|----------------------------------|---------------------------------|-----------|
| Length (mm):                     |                                 |           |
| Width (mm):                      | 120                             |           |
| Height (mm):                     | 215                             |           |
| Depth (mm):                      | 135                             |           |
| Nett Weight (kg):                | 2.71                            |           |
| Packaging Dimensions             |                                 |           |
| Length (mm):                     | 250                             |           |
| Width (mm):                      | 240                             |           |
| Height (mm):                     | 110                             |           |
| Gross Weight (kg):               | 2.71                            |           |
|                                  | 2.11                            |           |
| Packaging Data                   | White Coudboord Do.             |           |
| Box Colour:                      | White Cardboard Box             |           |
| Box Qty:                         | 1                               |           |
| Label Size:                      | 100 × 50                        |           |
| Label Colour:                    | White Label                     |           |
| Label Qty:                       | 2                               |           |
| Outer Box Dimensions (If A       | Applicable)                     |           |
| Length (mm):                     |                                 |           |
| Width (mm):                      | 500                             |           |
| Height (mm):                     | 370                             |           |
| Depth (mm):                      | 270                             |           |
| Gross Weight (kg):               | 16                              |           |
| Barcode:                         | 5055146197218                   |           |
| Product Details                  |                                 |           |
| Country of Origin:               | United Kingdom                  |           |
| Fitting Instruction:             | No                              |           |
| Product Material:                | Brass/ABS                       |           |
| Mount Type:                      | Wall, Recessed                  |           |
| Outlet Elbow Supplied:           | No                              |           |
| Easy Clean:                      | Not Applicable                  |           |
| Head Included:                   | No                              |           |
| Handset Included:                | No                              |           |
| Body Jets Included:              | Not Applicable                  |           |
| No of Body Jets:                 | Not Applicable                  |           |
| Operating Pressure (bar):        | 0.1                             |           |
| Valve/Cartridge Type:            | 1/4 Turn Ceramic Disc           |           |
| Flow Rates (L/min): 0.1 bar: 5.5 | 0.5 bar: 14 1 bar: 20 2 bar: 29 | 3 bar: 44 |
| ΓMV2 Approved: No                | Approval No: N/A                |           |
| ΓMV3 Approved: No                | Approval No: N/A                |           |
| WRAS Approved: Yes               | Approval No: 2204707            |           |
| Head Function:                   | Not Applicable                  |           |
| Handset Function:                | Not Applicable                  |           |
| Body Jet Info:                   | Not Applicable                  |           |
| Pipe Size:                       | 15 mm                           |           |
| Pipe Centres:                    | N/A                             |           |
| O 1 /E: : 1                      | Chrome                          |           |
| Colour/Finish:                   | CHIOTHE                         |           |
| Hose Included:                   | Not Applicable                  |           |