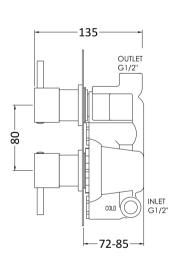

Sales Code: QUEV51 Description: Quest Twin Valve Rectangular Plate

| Product Dimensions               |                                 |           |
|----------------------------------|---------------------------------|-----------|
| Length (mm):                     |                                 |           |
| Width (mm):                      | 120                             |           |
| Height (mm):                     | 215                             |           |
| Depth (mm):                      | 135                             |           |
| Nett Weight (kg):                | 2.71                            |           |
| Packaging Dimensions             |                                 |           |
| Length (mm):                     | 250                             |           |
| Width (mm):                      | 240                             |           |
| Height (mm):                     | 110                             |           |
| Gross Weight (kg):               | 2.71                            |           |
|                                  | 2.11                            |           |
| Packaging Data                   | White Coudboord Do.             |           |
| Box Colour:                      | White Cardboard Box             |           |
| Box Qty:                         | 1                               |           |
| Label Size:                      | 100 × 50                        |           |
| Label Colour:                    | White Label                     |           |
| Label Qty:                       | 2                               |           |
| Outer Box Dimensions (If A       | Applicable)                     |           |
| Length (mm):                     |                                 |           |
| Width (mm):                      | 500                             |           |
| Height (mm):                     | 370                             |           |
| Depth (mm):                      | 270                             |           |
| Gross Weight (kg):               | 16                              |           |
| Barcode:                         | 5055146197218                   |           |
| Product Details                  |                                 |           |
| Country of Origin:               | United Kingdom                  |           |
| Fitting Instruction:             | No                              |           |
| Product Material:                | Brass/ABS                       |           |
| Mount Type:                      | Wall, Recessed                  |           |
| Outlet Elbow Supplied:           | No                              |           |
| Easy Clean:                      | Not Applicable                  |           |
| Head Included:                   | No                              |           |
| Handset Included:                | No                              |           |
| Body Jets Included:              | Not Applicable                  |           |
| No of Body Jets:                 | Not Applicable                  |           |
| Operating Pressure (bar):        | 0.1                             |           |
| Valve/Cartridge Type:            | 1/4 Turn Ceramic Disc           |           |
| Flow Rates (L/min): 0.1 bar: 5.5 | 0.5 bar: 14 1 bar: 20 2 bar: 29 | 3 bar: 44 |
| ΓMV2 Approved: No                | Approval No: N/A                |           |
| ΓMV3 Approved: No                | Approval No: N/A                |           |
| WRAS Approved: Yes               | Approval No: 2204707            |           |
| Head Function:                   | Not Applicable                  |           |
| Handset Function:                | Not Applicable                  |           |
| Body Jet Info:                   | Not Applicable                  |           |
| Pipe Size:                       | 15 mm                           |           |
| Pipe Centres:                    | N/A                             |           |
| O 1 /E: : 1                      | Chrome                          |           |
| Colour/Finish:                   | CHIOTHE                         |           |
| Hose Included:                   | Not Applicable                  |           |