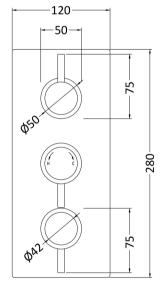

Sales Code: QUEV53 Description: Quest Triple Valve Rectangular Plate

| Length (mm):                     | 400                                          |
|----------------------------------|----------------------------------------------|
| Width (mm):                      | 120                                          |
| Height (mm):                     | 280                                          |
| Depth (mm):                      | 135                                          |
| Nett Weight (kg):                | 3.62                                         |
| Packaging Dimensions             |                                              |
| Length (mm):                     | 320                                          |
| Width (mm):                      | 250                                          |
| Height (mm):                     | 110                                          |
| Gross Weight (kg):               | 3.62                                         |
| Packaging Data                   |                                              |
| Box Colour:                      | White Cardboard Box                          |
| Box Oty:                         | 1                                            |
| Label Size:                      | 100 x 50                                     |
| Label Colour:                    | White Label                                  |
| Label Qty:                       | 2                                            |
| Outer Box Dimensions (If A       | <del>_</del>                                 |
| Length (mm):                     | TT                                           |
| Width (mm):                      | 500                                          |
| Height (mm):                     | 400                                          |
| Depth (mm):                      | 340                                          |
| Gross Weight (kg):               | 22                                           |
| Barcode:                         | 5055146197201                                |
| Product Details                  |                                              |
| Country of Origin:               | United Kingdom                               |
| Fitting Instruction:             | No                                           |
| Product Material:                | Brass/ABS                                    |
| Mount Type:                      | Wall, Recessed                               |
| Outlet Elbow Supplied:           | No                                           |
| Easy Clean:                      | Not Applicable                               |
| Head Included:                   | No                                           |
| Handset Included:                | No                                           |
| Body Jets Included:              | Not Applicable                               |
| No of Body Jets:                 | Not Applicable                               |
| Operating Pressure (bar):        | 0.1                                          |
| Valve/Cartridge Type:            | 1/4 Turn Ceramic Disc                        |
| Flow Rates (L/min): 0.1 bar: 5.5 | 0.5 bar: 14  1 bar: 20  2 bar: 29  3 bar: 44 |
| TMV2 Approved: No                | Approval No: N/A                             |
| TMV3 Approved: No                | Approval No: N/A                             |
| WRAS Approved: Yes               | Approval No: 2204707                         |
| Head Function:                   | Not Applicable                               |
| Handset Function:                | Not Applicable                               |
| Body Jet Info:                   | Not Applicable                               |
| Pipe Size:                       | 15 mm                                        |
| Pipe Centres:                    | N/A                                          |
| Colour/Finish:                   | Chrome                                       |
| Hose Included:                   | Not Applicable                               |
| No. of Outlets:                  | 2                                            |