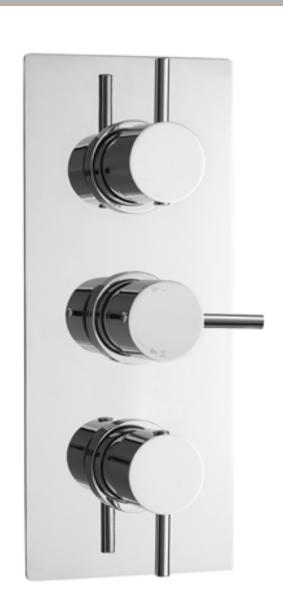

Sales Code: QUEV53 Description: Quest Triple Valve Rectangular Plate

| Length (mm):                     | 400                                          |
|----------------------------------|----------------------------------------------|
| Width (mm):                      | 120                                          |
| Height (mm):                     | 280                                          |
| Depth (mm):                      | 135                                          |
| Nett Weight (kg):                | 3.62                                         |
| Packaging Dimensions             |                                              |
| Length (mm):                     | 320                                          |
| Width (mm):                      | 250                                          |
| Height (mm):                     | 110                                          |
| Gross Weight (kg):               | 3.62                                         |
| Packaging Data                   |                                              |
| Box Colour:                      | White Cardboard Box                          |
| Box Oty:                         | 1                                            |
| Label Size:                      | 100 x 50                                     |
| Label Colour:                    | White Label                                  |
| Label Qty:                       | 2                                            |
| Outer Box Dimensions (If A       | <del>_</del>                                 |
| Length (mm):                     | TT                                           |
| Width (mm):                      | 500                                          |
| Height (mm):                     | 400                                          |
| Depth (mm):                      | 340                                          |
| Gross Weight (kg):               | 22                                           |
| Barcode:                         | 5055146197201                                |
| Product Details                  |                                              |
| Country of Origin:               | United Kingdom                               |
| Fitting Instruction:             | No                                           |
| Product Material:                | Brass/ABS                                    |
| Mount Type:                      | Wall, Recessed                               |
| Outlet Elbow Supplied:           | No                                           |
| Easy Clean:                      | Not Applicable                               |
| Head Included:                   | No                                           |
| Handset Included:                | No                                           |
| Body Jets Included:              | Not Applicable                               |
| No of Body Jets:                 | Not Applicable                               |
| Operating Pressure (bar):        | 0.1                                          |
| Valve/Cartridge Type:            | 1/4 Turn Ceramic Disc                        |
| Flow Rates (L/min): 0.1 bar: 5.5 | 0.5 bar: 14  1 bar: 20  2 bar: 29  3 bar: 44 |
| TMV2 Approved: No                | Approval No: N/A                             |
| TMV3 Approved: No                | Approval No: N/A                             |
| WRAS Approved: Yes               | Approval No: 2204707                         |
| Head Function:                   | Not Applicable                               |
| Handset Function:                | Not Applicable                               |
| Body Jet Info:                   | Not Applicable                               |
| Pipe Size:                       | 15 mm                                        |
| Pipe Centres:                    | N/A                                          |
| Colour/Finish:                   | Chrome                                       |
| Hose Included:                   | Not Applicable                               |
| No. of Outlets:                  | 2                                            |