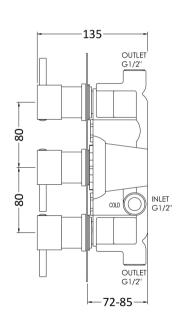

Sales Code: QUEV53 Description: Quest Triple Valve Rectangular Plate

| Length (mm):                     | 400                                          |
|----------------------------------|----------------------------------------------|
| Width (mm):                      | 120                                          |
| Height (mm):                     | 280                                          |
| Depth (mm):                      | 135                                          |
| Nett Weight (kg):                | 3.62                                         |
| Packaging Dimensions             |                                              |
| Length (mm):                     | 320                                          |
| Width (mm):                      | 250                                          |
| Height (mm):                     | 110                                          |
| Gross Weight (kg):               | 3.62                                         |
| Packaging Data                   |                                              |
| Box Colour:                      | White Cardboard Box                          |
| Box Oty:                         | 1                                            |
| Label Size:                      | 100 x 50                                     |
| Label Colour:                    | White Label                                  |
| Label Qty:                       | 2                                            |
| Outer Box Dimensions (If A       | <del>_</del>                                 |
| Length (mm):                     | TT                                           |
| Width (mm):                      | 500                                          |
| Height (mm):                     | 400                                          |
| Depth (mm):                      | 340                                          |
| Gross Weight (kg):               | 22                                           |
| Barcode:                         | 5055146197201                                |
| Product Details                  |                                              |
| Country of Origin:               | United Kingdom                               |
| Fitting Instruction:             | No                                           |
| Product Material:                | Brass/ABS                                    |
| Mount Type:                      | Wall, Recessed                               |
| Outlet Elbow Supplied:           | No                                           |
| Easy Clean:                      | Not Applicable                               |
| Head Included:                   | No                                           |
| Handset Included:                | No                                           |
| Body Jets Included:              | Not Applicable                               |
| No of Body Jets:                 | Not Applicable                               |
| Operating Pressure (bar):        | 0.1                                          |
| Valve/Cartridge Type:            | 1/4 Turn Ceramic Disc                        |
| Flow Rates (L/min): 0.1 bar: 5.5 | 0.5 bar: 14  1 bar: 20  2 bar: 29  3 bar: 44 |
| TMV2 Approved: No                | Approval No: N/A                             |
| TMV3 Approved: No                | Approval No: N/A                             |
| WRAS Approved: Yes               | Approval No: 2204707                         |
| Head Function:                   | Not Applicable                               |
| Handset Function:                | Not Applicable                               |
| Body Jet Info:                   | Not Applicable                               |
| Pipe Size:                       | 15 mm                                        |
| Pipe Centres:                    | N/A                                          |
| Colour/Finish:                   | Chrome                                       |
| Hose Included:                   | Not Applicable                               |
| No. of Outlets:                  | 2                                            |