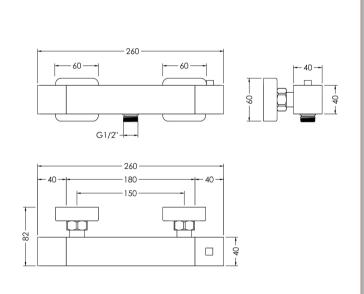

Sales Code: SAN503 Description: Sanford Thermostatic Bar Valve

| I amoth (man)                    |                                                  |
|----------------------------------|--------------------------------------------------|
| Length (mm):                     | 275                                              |
| Width (mm):                      |                                                  |
| Height (mm):                     | 55                                               |
| Depth (mm):                      | 72                                               |
| Nett Weight (kg):                | 1.75                                             |
| Packaging Dimensions             |                                                  |
| Length (mm):                     | 82                                               |
| Width (mm):                      | 355                                              |
| Height (mm):                     | 80                                               |
| Gross Weight (kg):               | 1.75                                             |
| Packaging Data                   |                                                  |
| Box Colour:                      | White Cardboard Box                              |
| Box Qty:                         | 1                                                |
| Label Size:                      | 100 x 50                                         |
| Label Colour:                    | White Label                                      |
| Label Qty:                       | 1                                                |
| Outer Box Dimensions (If A       |                                                  |
| Length (mm):                     | ipplicusie)                                      |
| Width (mm):                      | 420                                              |
| Height (mm):                     | 440                                              |
| Depth (mm):                      | 360                                              |
| Gross Weight (kg):               | 300                                              |
| Barcode:                         | 5056211898085                                    |
| Product Details                  | 3030211636063                                    |
|                                  | 01:                                              |
| Country of Origin:               | China                                            |
| Fitting Instruction:             | No (ADD                                          |
| Product Material:                | Brass/ABS                                        |
| Mount Type:                      | Wall                                             |
| Outlet Elbow Supplied:           | Not Applicable                                   |
| Easy Clean:                      | Not Applicable                                   |
| Head Included:                   | No                                               |
| Handset Included:                | No                                               |
| Body Jets Included:              | No                                               |
| No of Body Jets:                 | Not Applicable                                   |
| Operating Pressure (bar):        | 0.2                                              |
| Valve/Cartridge Type:            | 1/4 Turn Ceramic Disc                            |
| Flow Rates (L/min): 0.1 bar: 3.3 | 0.5 bar: 7.9 1 bar: 11.3 2 bar: 16.2 3 bar: 19.8 |
| TMV2 Approved: No                | Approval No: N/A                                 |
| TMV3 Approved: No                | Approval No: N/A                                 |
| WRAS Approved: No                | Approval No: N/A                                 |
| Head Function:                   | Not Applicable                                   |
| Handset Function:                | Not Applicable                                   |
| Body Jet Info:                   | Not Applicable                                   |
| Pipe Size:                       | 15 mm                                            |
| Pipe Centres:                    | 150                                              |
| Colour/Finish:                   | Chrome                                           |
| Hose Included:                   | No                                               |
|                                  |                                                  |