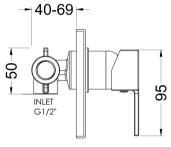

Sales Code: SANMV10 Description: Sanford Manual Shower Valve

| <b>Product Dimensions</b>        |                        |
|----------------------------------|------------------------|
| Length (mm):                     |                        |
| Width (mm):                      | 80                     |
| Height (mm):                     | 120                    |
| Depth (mm):                      | 113                    |
| Nett Weight (kg):                | 1.07                   |
| Packaging Dimensions             |                        |
| Length (mm):                     | 150                    |
| Width (mm):                      | 205                    |
| Height (mm):                     | 170                    |
| Gross Weight (kg):               | 1.07                   |
| Packaging Data                   |                        |
| Box Colour:                      | White Cardboard Box    |
| Box Qty:                         | 1                      |
| Label Size:                      | 100 x 50               |
| Label Colour:                    | White Label            |
| Label Qty:                       | 1                      |
| Outer Box Dimensions (If         | <del>_</del>           |
| Length (mm):                     | i i ppii cubic)        |
| Width (mm):                      | 470                    |
| Height (mm):                     | 470                    |
| Depth (mm):                      | 400                    |
| Gross Weight (kg):               | 100                    |
| Barcode:                         | 5056211898160          |
| Product Details                  |                        |
| Country of Origin:               | United Kingdom         |
| Fitting Instruction:             | No                     |
| Product Material:                | Brass/ABS              |
| Mount Type:                      | Recessed, Wall         |
| Outlet Elbow Supplied:           | No No                  |
| Easy Clean:                      | Not Applicable         |
| Head Included:                   | No                     |
| Handset Included:                | No                     |
| Body Jets Included:              | No                     |
| No of Body Jets:                 | Not Applicable         |
| Operating Pressure (bar):        | 0.5                    |
| Valve/Cartridge Type:            | Single Lever Cartridge |
| Flow Rates (L/min): 0.1 bar: 3.4 |                        |
| TMV2 Approved: No                | Approval No: N/A       |
| TMV3 Approved: No                | Approval No: N/A       |
| WRAS Approved: No                | Approval No: N/A       |
| Head Function:                   | Not Applicable         |
| Handset Function:                | Not Applicable         |
| Body Jet Info:                   | Not Applicable         |
| Pipe Size:                       | 15 mm                  |
| Pipe Centres:                    | N/A                    |
| Colour/Finish:                   | Chrome                 |
| Hose Included:                   | Not Applicable         |
| No. of Outlets:                  | 1                      |