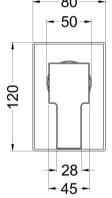

Sales Code: SANMV10 Description: Sanford Manual Shower Valve

| <b>Product Dimensions</b>        |                        |
|----------------------------------|------------------------|
| Length (mm):                     |                        |
| Width (mm):                      | 80                     |
| Height (mm):                     | 120                    |
| Depth (mm):                      | 113                    |
| Nett Weight (kg):                | 1.07                   |
| Packaging Dimensions             |                        |
| Length (mm):                     | 150                    |
| Width (mm):                      | 205                    |
| Height (mm):                     | 170                    |
| Gross Weight (kg):               | 1.07                   |
| Packaging Data                   |                        |
| Box Colour:                      | White Cardboard Box    |
| Box Qty:                         | 1                      |
| Label Size:                      | 100 x 50               |
| Label Colour:                    | White Label            |
| Label Qty:                       | 1                      |
| Outer Box Dimensions (If         | <del>_</del>           |
| Length (mm):                     | i i ppii cubic)        |
| Width (mm):                      | 470                    |
| Height (mm):                     | 470                    |
| Depth (mm):                      | 400                    |
| Gross Weight (kg):               | 100                    |
| Barcode:                         | 5056211898160          |
| Product Details                  |                        |
| Country of Origin:               | United Kingdom         |
| Fitting Instruction:             | No                     |
| Product Material:                | Brass/ABS              |
| Mount Type:                      | Recessed, Wall         |
| Outlet Elbow Supplied:           | No No                  |
| Easy Clean:                      | Not Applicable         |
| Head Included:                   | No                     |
| Handset Included:                | No                     |
| Body Jets Included:              | No                     |
| No of Body Jets:                 | Not Applicable         |
| Operating Pressure (bar):        | 0.5                    |
| Valve/Cartridge Type:            | Single Lever Cartridge |
| Flow Rates (L/min): 0.1 bar: 3.4 |                        |
| TMV2 Approved: No                | Approval No: N/A       |
| TMV3 Approved: No                | Approval No: N/A       |
| WRAS Approved: No                | Approval No: N/A       |
| Head Function:                   | Not Applicable         |
| Handset Function:                | Not Applicable         |
| Body Jet Info:                   | Not Applicable         |
| Pipe Size:                       | 15 mm                  |
| Pipe Centres:                    | N/A                    |
| Colour/Finish:                   | Chrome                 |
| Hose Included:                   | Not Applicable         |
| No. of Outlets:                  | 1                      |