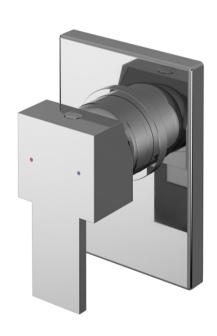

Sales Code: SANMV10 Description: Sanford Manual Shower Valve

| <b>Product Dimensions</b>        |                        |
|----------------------------------|------------------------|
| Length (mm):                     |                        |
| Width (mm):                      | 80                     |
| Height (mm):                     | 120                    |
| Depth (mm):                      | 113                    |
| Nett Weight (kg):                | 1.07                   |
| Packaging Dimensions             |                        |
| Length (mm):                     | 150                    |
| Width (mm):                      | 205                    |
| Height (mm):                     | 170                    |
| Gross Weight (kg):               | 1.07                   |
| Packaging Data                   |                        |
| Box Colour:                      | White Cardboard Box    |
| Box Qty:                         | 1                      |
| Label Size:                      | 100 x 50               |
| Label Colour:                    | White Label            |
| Label Qty:                       | 1                      |
| Outer Box Dimensions (If         | <del>_</del>           |
| Length (mm):                     | i i ppii cubic)        |
| Width (mm):                      | 470                    |
| Height (mm):                     | 470                    |
| Depth (mm):                      | 400                    |
| Gross Weight (kg):               | 100                    |
| Barcode:                         | 5056211898160          |
| Product Details                  |                        |
| Country of Origin:               | United Kingdom         |
| Fitting Instruction:             | No                     |
| Product Material:                | Brass/ABS              |
| Mount Type:                      | Recessed, Wall         |
| Outlet Elbow Supplied:           | No No                  |
| Easy Clean:                      | Not Applicable         |
| Head Included:                   | No                     |
| Handset Included:                | No                     |
| Body Jets Included:              | No                     |
| No of Body Jets:                 | Not Applicable         |
| Operating Pressure (bar):        | 0.5                    |
| Valve/Cartridge Type:            | Single Lever Cartridge |
| Flow Rates (L/min): 0.1 bar: 3.4 |                        |
| TMV2 Approved: No                | Approval No: N/A       |
| TMV3 Approved: No                | Approval No: N/A       |
| WRAS Approved: No                | Approval No: N/A       |
| Head Function:                   | Not Applicable         |
| Handset Function:                | Not Applicable         |
| Body Jet Info:                   | Not Applicable         |
| Pipe Size:                       | 15 mm                  |
| Pipe Centres:                    | N/A                    |
| Colour/Finish:                   | Chrome                 |
| Hose Included:                   | Not Applicable         |
| No. of Outlets:                  | 1                      |