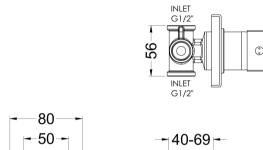

Sales Code: SANMV10 Description: Sanford Manual Shower Valve

| <b>Product Dimensions</b>        |                        |
|----------------------------------|------------------------|
| Length (mm):                     |                        |
| Width (mm):                      | 80                     |
| Height (mm):                     | 120                    |
| Depth (mm):                      | 113                    |
| Nett Weight (kg):                | 1.07                   |
| Packaging Dimensions             |                        |
| Length (mm):                     | 150                    |
| Width (mm):                      | 205                    |
| Height (mm):                     | 170                    |
| Gross Weight (kg):               | 1.07                   |
| Packaging Data                   |                        |
| Box Colour:                      | White Cardboard Box    |
| Box Qty:                         | 1                      |
| Label Size:                      | 100 x 50               |
| Label Colour:                    | White Label            |
| Label Qty:                       | 1                      |
| Outer Box Dimensions (If         | <del>_</del>           |
| Length (mm):                     | i i ppii cubic)        |
| Width (mm):                      | 470                    |
| Height (mm):                     | 470                    |
| Depth (mm):                      | 400                    |
| Gross Weight (kg):               | 100                    |
| Barcode:                         | 5056211898160          |
| Product Details                  |                        |
| Country of Origin:               | United Kingdom         |
| Fitting Instruction:             | No                     |
| Product Material:                | Brass/ABS              |
| Mount Type:                      | Recessed, Wall         |
| Outlet Elbow Supplied:           | No No                  |
| Easy Clean:                      | Not Applicable         |
| Head Included:                   | No                     |
| Handset Included:                | No                     |
| Body Jets Included:              | No                     |
| No of Body Jets:                 | Not Applicable         |
| Operating Pressure (bar):        | 0.5                    |
| Valve/Cartridge Type:            | Single Lever Cartridge |
| Flow Rates (L/min): 0.1 bar: 3.4 |                        |
| TMV2 Approved: No                | Approval No: N/A       |
| TMV3 Approved: No                | Approval No: N/A       |
| WRAS Approved: No                | Approval No: N/A       |
| Head Function:                   | Not Applicable         |
| Handset Function:                | Not Applicable         |
| Body Jet Info:                   | Not Applicable         |
| Pipe Size:                       | 15 mm                  |
| Pipe Centres:                    | N/A                    |
| Colour/Finish:                   | Chrome                 |
| Hose Included:                   | Not Applicable         |
| No. of Outlets:                  | 1                      |