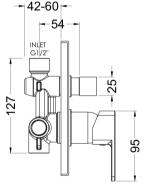

Sales Code: SANMV12 Description: Sanford Manual Shower Valve W/Div

No. of Outlets:

| <b>Product Dimensions</b>        |                                      |             |
|----------------------------------|--------------------------------------|-------------|
| Length (mm):                     |                                      |             |
| Width (mm):                      | 115                                  |             |
| Height (mm):                     | 180                                  |             |
| Depth (mm):                      | 110                                  |             |
| Nett Weight (kg):                | 1.12                                 |             |
| Packaging Dimensions             |                                      |             |
| Length (mm):                     | 170                                  |             |
| Width (mm):                      | 205                                  |             |
| Height (mm):                     | 150                                  |             |
| Gross Weight (kg):               | 1.12                                 |             |
| Packaging Data                   |                                      |             |
| Box Colour:                      | White Cardboard Box                  |             |
| Box Qty:                         | 1                                    |             |
| Label Size:                      | 100 x 50                             |             |
| Label Colour:                    | White Label                          |             |
| Label Qty:                       | 1                                    |             |
| Outer Box Dimensions (If A       | Applicable)                          |             |
| Length (mm):                     |                                      |             |
| Width (mm):                      | 470                                  |             |
| Height (mm):                     | 490                                  |             |
| Depth (mm):                      | 400                                  |             |
| Gross Weight (kg):               |                                      |             |
| Barcode:                         | 5056211898177                        |             |
| Product Details                  |                                      |             |
| Country of Origin:               | United Kingdom                       |             |
| Fitting Instruction:             | No No                                |             |
| Product Material:                | Brass/ABS                            |             |
| Mount Type:                      | Wall, Recessed                       |             |
| Outlet Elbow Supplied:           | No.                                  |             |
| Easy Clean:                      | Not Applicable                       |             |
| Head Included:                   | No                                   |             |
| Handset Included:                | No                                   |             |
| Body Jets Included:              | No                                   |             |
| No of Body Jets:                 | Not Applicable                       |             |
| Operating Pressure (bar):        | 0.5                                  |             |
| Valve/Cartridge Type:            | Single Lever Cartridge               |             |
| Flow Rates (L/min): 0.1 bar: 3.7 | 0.5 bar: 8.4 1 bar: 11.9 2 bar: 16.9 | 3 bar: 20.8 |
| TMV2 Approved: No                | Approval No: N/A                     | 3 041. 20.0 |
| TMV3 Approved: No                | Approval No: N/A                     |             |
| WRAS Approved: No                | Approval No: N/A                     |             |
| Head Function:                   | Not Applicable                       |             |
| Handset Function:                | Not Applicable  Not Applicable       |             |
| Body Jet Info:                   | Not Applicable  Not Applicable       |             |
| Pipe Size:                       | 15 mm                                |             |
| Pipe Centres:                    | N/A                                  |             |
| Colour/Finish:                   | Chrome                               |             |
| Hose Included:                   | Not Applicable                       |             |
| 11030 Illeridded.                | Not Applicable                       |             |