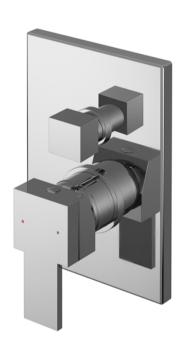

Sales Code: SANMV12 Description: Sanford Manual Shower Valve W/Div

No. of Outlets:

| <b>Product Dimensions</b>        |                                      |             |
|----------------------------------|--------------------------------------|-------------|
| Length (mm):                     |                                      |             |
| Width (mm):                      | 115                                  |             |
| Height (mm):                     | 180                                  |             |
| Depth (mm):                      | 110                                  |             |
| Nett Weight (kg):                | 1.12                                 |             |
| Packaging Dimensions             |                                      |             |
| Length (mm):                     | 170                                  |             |
| Width (mm):                      | 205                                  |             |
| Height (mm):                     | 150                                  |             |
| Gross Weight (kg):               | 1.12                                 |             |
| Packaging Data                   |                                      |             |
| Box Colour:                      | White Cardboard Box                  |             |
| Box Qty:                         | 1                                    |             |
| Label Size:                      | 100 x 50                             |             |
| Label Colour:                    | White Label                          |             |
| Label Qty:                       | 1                                    |             |
| Outer Box Dimensions (If A       | Applicable)                          |             |
| Length (mm):                     |                                      |             |
| Width (mm):                      | 470                                  |             |
| Height (mm):                     | 490                                  |             |
| Depth (mm):                      | 400                                  |             |
| Gross Weight (kg):               |                                      |             |
| Barcode:                         | 5056211898177                        |             |
| Product Details                  |                                      |             |
| Country of Origin:               | United Kingdom                       |             |
| Fitting Instruction:             | No No                                |             |
| Product Material:                | Brass/ABS                            |             |
| Mount Type:                      | Wall, Recessed                       |             |
| Outlet Elbow Supplied:           | No.                                  |             |
| Easy Clean:                      | Not Applicable                       |             |
| Head Included:                   | No                                   |             |
| Handset Included:                | No                                   |             |
| Body Jets Included:              | No                                   |             |
| No of Body Jets:                 | Not Applicable                       |             |
| Operating Pressure (bar):        | 0.5                                  |             |
| Valve/Cartridge Type:            | Single Lever Cartridge               |             |
| Flow Rates (L/min): 0.1 bar: 3.7 | 0.5 bar: 8.4 1 bar: 11.9 2 bar: 16.9 | 3 bar: 20.8 |
| TMV2 Approved: No                | Approval No: N/A                     | 3 041. 20.0 |
| TMV3 Approved: No                | Approval No: N/A                     |             |
| WRAS Approved: No                | Approval No: N/A                     |             |
| Head Function:                   | Not Applicable                       |             |
| Handset Function:                | Not Applicable  Not Applicable       |             |
| Body Jet Info:                   | Not Applicable  Not Applicable       |             |
| Pipe Size:                       | 15 mm                                |             |
| Pipe Centres:                    | N/A                                  |             |
| Colour/Finish:                   | Chrome                               |             |
| Hose Included:                   | Not Applicable                       |             |
| 11030 Illeridded.                | Not Applicable                       |             |