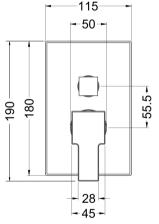

Sales Code: SANMV12 Description: Sanford Manual Shower Valve W/Div

No. of Outlets:

| <b>Product Dimensions</b>        |                                      |             |
|----------------------------------|--------------------------------------|-------------|
| Length (mm):                     |                                      |             |
| Width (mm):                      | 115                                  |             |
| Height (mm):                     | 180                                  |             |
| Depth (mm):                      | 110                                  |             |
| Nett Weight (kg):                | 1.12                                 |             |
| Packaging Dimensions             |                                      |             |
| Length (mm):                     | 170                                  |             |
| Width (mm):                      | 205                                  |             |
| Height (mm):                     | 150                                  |             |
| Gross Weight (kg):               | 1.12                                 |             |
| Packaging Data                   |                                      |             |
| Box Colour:                      | White Cardboard Box                  |             |
| Box Qty:                         | 1                                    |             |
| Label Size:                      | 100 x 50                             |             |
| Label Colour:                    | White Label                          |             |
| Label Qty:                       | 1                                    |             |
| Outer Box Dimensions (If A       | Applicable)                          |             |
| Length (mm):                     |                                      |             |
| Width (mm):                      | 470                                  |             |
| Height (mm):                     | 490                                  |             |
| Depth (mm):                      | 400                                  |             |
| Gross Weight (kg):               |                                      |             |
| Barcode:                         | 5056211898177                        |             |
| Product Details                  |                                      |             |
| Country of Origin:               | United Kingdom                       |             |
| Fitting Instruction:             | No No                                |             |
| Product Material:                | Brass/ABS                            |             |
| Mount Type:                      | Wall, Recessed                       |             |
| Outlet Elbow Supplied:           | No.                                  |             |
| Easy Clean:                      | Not Applicable                       |             |
| Head Included:                   | No                                   |             |
| Handset Included:                | No                                   |             |
| Body Jets Included:              | No                                   |             |
| No of Body Jets:                 | Not Applicable                       |             |
| Operating Pressure (bar):        | 0.5                                  |             |
| Valve/Cartridge Type:            | Single Lever Cartridge               |             |
| Flow Rates (L/min): 0.1 bar: 3.7 | 0.5 bar: 8.4 1 bar: 11.9 2 bar: 16.9 | 3 bar: 20.8 |
| TMV2 Approved: No                | Approval No: N/A                     | 3 041. 20.0 |
| TMV3 Approved: No                | Approval No: N/A                     |             |
| WRAS Approved: No                | Approval No: N/A                     |             |
| Head Function:                   | Not Applicable                       |             |
| Handset Function:                | Not Applicable  Not Applicable       |             |
| Body Jet Info:                   | Not Applicable  Not Applicable       |             |
| Pipe Size:                       | 15 mm                                |             |
| Pipe Centres:                    | N/A                                  |             |
| Colour/Finish:                   | Chrome                               |             |
| Hose Included:                   | Not Applicable                       |             |
| 11030 Illeridded.                | Not Applicable                       |             |