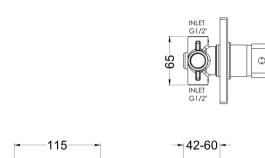

Sales Code: SANMV12 Description: Sanford Manual Shower Valve W/Div

No. of Outlets:

| <b>Product Dimensions</b>        |                                      |             |
|----------------------------------|--------------------------------------|-------------|
| Length (mm):                     |                                      |             |
| Width (mm):                      | 115                                  |             |
| Height (mm):                     | 180                                  |             |
| Depth (mm):                      | 110                                  |             |
| Nett Weight (kg):                | 1.12                                 |             |
| Packaging Dimensions             |                                      |             |
| Length (mm):                     | 170                                  |             |
| Width (mm):                      | 205                                  |             |
| Height (mm):                     | 150                                  |             |
| Gross Weight (kg):               | 1.12                                 |             |
| Packaging Data                   |                                      |             |
| Box Colour:                      | White Cardboard Box                  |             |
| Box Qty:                         | 1                                    |             |
| Label Size:                      | 100 x 50                             |             |
| Label Colour:                    | White Label                          |             |
| Label Qty:                       | 1                                    |             |
| Outer Box Dimensions (If A       | Applicable)                          |             |
| Length (mm):                     |                                      |             |
| Width (mm):                      | 470                                  |             |
| Height (mm):                     | 490                                  |             |
| Depth (mm):                      | 400                                  |             |
| Gross Weight (kg):               |                                      |             |
| Barcode:                         | 5056211898177                        |             |
| Product Details                  |                                      |             |
| Country of Origin:               | United Kingdom                       |             |
| Fitting Instruction:             | No No                                |             |
| Product Material:                | Brass/ABS                            |             |
| Mount Type:                      | Wall, Recessed                       |             |
| Outlet Elbow Supplied:           | No.                                  |             |
| Easy Clean:                      | Not Applicable                       |             |
| Head Included:                   | No                                   |             |
| Handset Included:                | No                                   |             |
| Body Jets Included:              | No                                   |             |
| No of Body Jets:                 | Not Applicable                       |             |
| Operating Pressure (bar):        | 0.5                                  |             |
| Valve/Cartridge Type:            | Single Lever Cartridge               |             |
| Flow Rates (L/min): 0.1 bar: 3.7 | 0.5 bar: 8.4 1 bar: 11.9 2 bar: 16.9 | 3 bar: 20.8 |
| TMV2 Approved: No                | Approval No: N/A                     | 3 041. 20.0 |
| TMV3 Approved: No                | Approval No: N/A                     |             |
| WRAS Approved: No                | Approval No: N/A                     |             |
| Head Function:                   | Not Applicable                       |             |
| Handset Function:                | Not Applicable  Not Applicable       |             |
| Body Jet Info:                   | Not Applicable  Not Applicable       |             |
| Pipe Size:                       | 15 mm                                |             |
| Pipe Centres:                    | N/A                                  |             |
| Colour/Finish:                   | Chrome                               |             |
| Hose Included:                   | Not Applicable                       |             |
| 11030 Illeridded.                | Not Applicable                       |             |