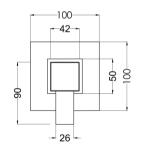

ROXOR

Sales Code: SANST10

**Description:** Sanford Concealed Stop Tap

15.2

| 100                                                                          |
|------------------------------------------------------------------------------|
| 100                                                                          |
| 135                                                                          |
| 0.77                                                                         |
| 0.11                                                                         |
|                                                                              |
| 175                                                                          |
| 157                                                                          |
| 100                                                                          |
| 0.77                                                                         |
|                                                                              |
| White Cardboard Box                                                          |
| 1                                                                            |
| 100 x 50                                                                     |
| White Label                                                                  |
| 1                                                                            |
| Applicable)                                                                  |
| TT ( )                                                                       |
| 330                                                                          |
| 560                                                                          |
| 195                                                                          |
| 100                                                                          |
| 5056211898146                                                                |
|                                                                              |
| United Kingdom                                                               |
| No                                                                           |
| Brass                                                                        |
| Wall, Recessed                                                               |
| No                                                                           |
|                                                                              |
| Not Applicable                                                               |
| No                                                                           |
| No                                                                           |
| Not Applicable                                                               |
| 0.2                                                                          |
|                                                                              |
| 1/4 Turn Ceramic Disc<br>4 0.5 bar: 13.4 l bar: 19.2 2 bar: 27.5 3 bar: 33.3 |
|                                                                              |
| Approval No: N/A                                                             |
| Approval No: N/A                                                             |
| Approval No: N/A                                                             |
| Not Applicable                                                               |
| Not Applicable                                                               |
| Not Applicable                                                               |
| 15 mm                                                                        |
| N/A                                                                          |
| Chrome                                                                       |
| Not Applicable                                                               |
| 1                                                                            |
|                                                                              |