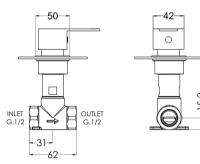

ROXOR

Sales Code: SANST10

**Description:** Sanford Concealed Stop Tap

15.2

| 100                                                                          |
|------------------------------------------------------------------------------|
| 100                                                                          |
| 135                                                                          |
| 0.77                                                                         |
| 0.11                                                                         |
|                                                                              |
| 175                                                                          |
| 157                                                                          |
| 100                                                                          |
| 0.77                                                                         |
|                                                                              |
| White Cardboard Box                                                          |
| 1                                                                            |
| 100 x 50                                                                     |
| White Label                                                                  |
| 1                                                                            |
| Applicable)                                                                  |
| TT ( )                                                                       |
| 330                                                                          |
| 560                                                                          |
| 195                                                                          |
| 100                                                                          |
| 5056211898146                                                                |
|                                                                              |
| United Kingdom                                                               |
| No                                                                           |
| Brass                                                                        |
| Wall, Recessed                                                               |
| No                                                                           |
|                                                                              |
| Not Applicable                                                               |
| No                                                                           |
| No                                                                           |
| Not Applicable                                                               |
| 0.2                                                                          |
|                                                                              |
| 1/4 Turn Ceramic Disc<br>4 0.5 bar: 13.4 l bar: 19.2 2 bar: 27.5 3 bar: 33.3 |
|                                                                              |
| Approval No: N/A                                                             |
| Approval No: N/A                                                             |
| Approval No: N/A                                                             |
| Not Applicable                                                               |
| Not Applicable                                                               |
| Not Applicable                                                               |
| 15 mm                                                                        |
| N/A                                                                          |
| Chrome                                                                       |
| Not Applicable                                                               |
| 1                                                                            |
|                                                                              |