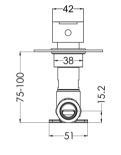

ROXOR

Sales Code: SANST10

**Description:** Sanford Concealed Stop Tap

15.2

| 100                                                                          |
|------------------------------------------------------------------------------|
| 100                                                                          |
| 135                                                                          |
| 0.77                                                                         |
| 0.11                                                                         |
|                                                                              |
| 175                                                                          |
| 157                                                                          |
| 100                                                                          |
| 0.77                                                                         |
|                                                                              |
| White Cardboard Box                                                          |
| 1                                                                            |
| 100 x 50                                                                     |
| White Label                                                                  |
| 1                                                                            |
| Applicable)                                                                  |
| TT ( )                                                                       |
| 330                                                                          |
| 560                                                                          |
| 195                                                                          |
| 100                                                                          |
| 5056211898146                                                                |
|                                                                              |
| United Kingdom                                                               |
| No                                                                           |
| Brass                                                                        |
| Wall, Recessed                                                               |
| No                                                                           |
|                                                                              |
| Not Applicable                                                               |
| No                                                                           |
| No                                                                           |
| Not Applicable                                                               |
| 0.2                                                                          |
|                                                                              |
| 1/4 Turn Ceramic Disc<br>4 0.5 bar: 13.4 l bar: 19.2 2 bar: 27.5 3 bar: 33.3 |
|                                                                              |
| Approval No: N/A                                                             |
| Approval No: N/A                                                             |
| Approval No: N/A                                                             |
| Not Applicable                                                               |
| Not Applicable                                                               |
| Not Applicable                                                               |
| 15 mm                                                                        |
| N/A                                                                          |
| Chrome                                                                       |
| Not Applicable                                                               |
| 1                                                                            |
|                                                                              |