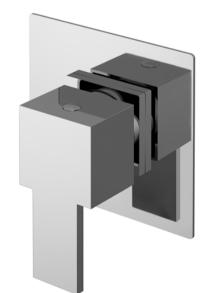

ROXOR

Sales Code: SANST10

**Description:** Sanford Concealed Stop Tap

15.2

| 100                                                                          |
|------------------------------------------------------------------------------|
| 100                                                                          |
| 135                                                                          |
| 0.77                                                                         |
| 0.11                                                                         |
|                                                                              |
| 175                                                                          |
| 157                                                                          |
| 100                                                                          |
| 0.77                                                                         |
|                                                                              |
| White Cardboard Box                                                          |
| 1                                                                            |
| 100 x 50                                                                     |
| White Label                                                                  |
| 1                                                                            |
| Applicable)                                                                  |
| TT ( )                                                                       |
| 330                                                                          |
| 560                                                                          |
| 195                                                                          |
| 100                                                                          |
| 5056211898146                                                                |
|                                                                              |
| United Kingdom                                                               |
| No                                                                           |
| Brass                                                                        |
| Wall, Recessed                                                               |
| No                                                                           |
|                                                                              |
| Not Applicable                                                               |
| No                                                                           |
| No                                                                           |
| Not Applicable                                                               |
| 0.2                                                                          |
|                                                                              |
| 1/4 Turn Ceramic Disc<br>4 0.5 bar: 13.4 l bar: 19.2 2 bar: 27.5 3 bar: 33.3 |
|                                                                              |
| Approval No: N/A                                                             |
| Approval No: N/A                                                             |
| Approval No: N/A                                                             |
| Not Applicable                                                               |
| Not Applicable                                                               |
| Not Applicable                                                               |
| 15 mm                                                                        |
| N/A                                                                          |
| Chrome                                                                       |
| Not Applicable                                                               |
| 1                                                                            |
|                                                                              |