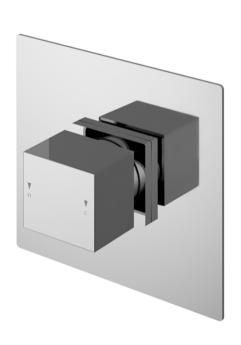

Sales Code: SANTC11 Description: Sanford Thermostatic Temp Control Valve

| n 1 (n)                         |                                             |
|---------------------------------|---------------------------------------------|
| Product Dimensions              |                                             |
| Length (mm):                    |                                             |
| Width (mm):                     | 125                                         |
| Height (mm):                    | 125                                         |
| Depth (mm):                     | 135                                         |
| Nett Weight (kg):               | 1                                           |
| <b>Packaging Dimensions</b>     |                                             |
| Length (mm):                    | 246                                         |
| Width (mm):                     | 181                                         |
| Height (mm):                    | 121                                         |
| Gross Weight (kg):              | 1                                           |
| Packaging Data                  |                                             |
| Box Colour:                     | White Cardboard Box                         |
| Box Qty:                        | 1                                           |
| Label Size:                     | 100 x 50                                    |
| Label Colour:                   | White Label                                 |
| Label Qty:                      | 1                                           |
| Outer Box Dimensions (If Applic |                                             |
|                                 | abicj                                       |
| Length (mm):                    | 380                                         |
| Width (mm):                     | 750                                         |
| Height (mm):  Depth (mm):       | 260                                         |
| Gross Weight (kg):              | 200                                         |
| Barcode:                        | 5056211898139                               |
|                                 | 3030211636133                               |
| Product Details                 |                                             |
| Country of Origin:              | China                                       |
| Fitting Instruction:            | No                                          |
| Product Material:               | Brass/ABS                                   |
| Mount Type:                     | Recessed, Wall                              |
| Outlet Elbow Supplied:          | No                                          |
| Easy Clean:                     | Not Applicable                              |
| Head Included:                  | No                                          |
| Handset Included:               | No                                          |
| Body Jets Included:             | No                                          |
| No of Body Jets:                | Not Applicable                              |
| Operating Pressure (bar):       | 0.1                                         |
| Valve/Cartridge Type:           | Not Applicable                              |
|                                 | r: 15.1 1 bar: 21.6 2 bar: 30.7 3 bar: 37.6 |
| TMV2 Approved: No               | Approval No: N/A                            |
| TMV3 Approved: No               | Approval No: N/A                            |
| WRAS Approved: No               | Approval No: N/A                            |
| Head Function:                  | Not Applicable                              |
| Handset Function:               | Not Applicable                              |
| Body Jet Info:                  | Not Applicable                              |
| Pipe Size:                      | 15 mm                                       |
| Pipe Centres:                   | N/A                                         |
| Colour/Finish:                  | Chrome                                      |
| Hose Included:                  | Not Applicable                              |
| No. of Outlets:                 | 1                                           |