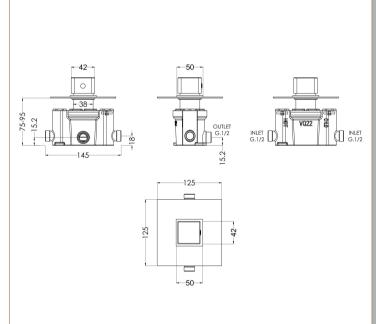

Sales Code: SANTC11 Description: Sanford Thermostatic Temp Control Valve

| n 1 (n)                         |                                             |
|---------------------------------|---------------------------------------------|
| Product Dimensions              |                                             |
| Length (mm):                    |                                             |
| Width (mm):                     | 125                                         |
| Height (mm):                    | 125                                         |
| Depth (mm):                     | 135                                         |
| Nett Weight (kg):               | 1                                           |
| <b>Packaging Dimensions</b>     |                                             |
| Length (mm):                    | 246                                         |
| Width (mm):                     | 181                                         |
| Height (mm):                    | 121                                         |
| Gross Weight (kg):              | 1                                           |
| Packaging Data                  |                                             |
| Box Colour:                     | White Cardboard Box                         |
| Box Qty:                        | 1                                           |
| Label Size:                     | 100 x 50                                    |
| Label Colour:                   | White Label                                 |
| Label Qty:                      | 1                                           |
| Outer Box Dimensions (If Applic |                                             |
|                                 | abicj                                       |
| Length (mm):                    | 380                                         |
| Width (mm):                     | 750                                         |
| Height (mm):  Depth (mm):       | 260                                         |
| Gross Weight (kg):              | 200                                         |
| Barcode:                        | 5056211898139                               |
|                                 | 3030211636133                               |
| Product Details                 |                                             |
| Country of Origin:              | China                                       |
| Fitting Instruction:            | No                                          |
| Product Material:               | Brass/ABS                                   |
| Mount Type:                     | Recessed, Wall                              |
| Outlet Elbow Supplied:          | No                                          |
| Easy Clean:                     | Not Applicable                              |
| Head Included:                  | No                                          |
| Handset Included:               | No                                          |
| Body Jets Included:             | No                                          |
| No of Body Jets:                | Not Applicable                              |
| Operating Pressure (bar):       | 0.1                                         |
| Valve/Cartridge Type:           | Not Applicable                              |
|                                 | r: 15.1 1 bar: 21.6 2 bar: 30.7 3 bar: 37.6 |
| TMV2 Approved: No               | Approval No: N/A                            |
| TMV3 Approved: No               | Approval No: N/A                            |
| WRAS Approved: No               | Approval No: N/A                            |
| Head Function:                  | Not Applicable                              |
| Handset Function:               | Not Applicable                              |
| Body Jet Info:                  | Not Applicable                              |
| Pipe Size:                      | 15 mm                                       |
| Pipe Centres:                   | N/A                                         |
| Colour/Finish:                  | Chrome                                      |
| Hose Included:                  | Not Applicable                              |
| No. of Outlets:                 | 1                                           |