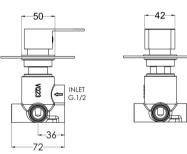

## TECHNICAL DATA SHEET

ROXOR

Sales Code: SANWD14

**Description:** Sanford Concealed Diverter 2/3/4 Way

| Product Dimensions                                        |                                                                                                         |
|-----------------------------------------------------------|---------------------------------------------------------------------------------------------------------|
| Length (mm):                                              |                                                                                                         |
| Width (mm):                                               | 100                                                                                                     |
| Height (mm):                                              | 100                                                                                                     |
| Depth (mm):                                               | 135                                                                                                     |
| Nett Weight (kg):                                         | 1.05                                                                                                    |
| Packaging Dimensions                                      |                                                                                                         |
| Length (mm):                                              | 189                                                                                                     |
| Width (mm):                                               | 175                                                                                                     |
| Height (mm):                                              | 124                                                                                                     |
| Gross Weight (kg):                                        | 1.05                                                                                                    |
|                                                           | 1.05                                                                                                    |
| Packaging Data                                            |                                                                                                         |
| Box Colour:                                               | White Cardboard Box                                                                                     |
| Box Qty:                                                  | 1                                                                                                       |
| Label Size:                                               | 100 x 50                                                                                                |
| Label Colour:                                             | White Label                                                                                             |
| Label Qty:                                                | 1                                                                                                       |
| Outer Box Dimensions (If A                                | Applicable)                                                                                             |
| Length (mm):                                              |                                                                                                         |
| Width (mm):                                               | 370                                                                                                     |
| Height (mm):                                              | 720                                                                                                     |
| Depth (mm):                                               | 220                                                                                                     |
| Gross Weight (kg):                                        |                                                                                                         |
| Barcode:                                                  | 5056211898153                                                                                           |
| Product Details                                           |                                                                                                         |
| Country of Origin:                                        | United Kingdom                                                                                          |
| Fitting Instruction:                                      | No                                                                                                      |
| Product Material:                                         | Brass                                                                                                   |
| Mount Type:                                               | Wall, Recessed                                                                                          |
| Outlet Elbow Supplied:                                    | No                                                                                                      |
| Easy Clean:                                               | Not Applicable                                                                                          |
| Head Included:                                            |                                                                                                         |
| Handset Included:                                         | No<br>No                                                                                                |
|                                                           | No                                                                                                      |
| Body Jets Included:                                       |                                                                                                         |
| No of Body Jets:                                          | Not Applicable 0.2                                                                                      |
| Operating Pressure (bar):                                 |                                                                                                         |
| Valve/Cartridge Type:<br>Flow Rates (L/min): 0.1 bar: 5.2 | 1/4 Turn Ceramic Disc           0.5 bar: 13,3         1 bar: 19,1         2 bar: 27         3 bar: 33.1 |
|                                                           |                                                                                                         |
| TMV2 Approved: No                                         | Approval No: N/A                                                                                        |
| TMV3 Approved: No                                         | Approval No: N/A                                                                                        |
| WRAS Approved: No                                         | Approval No: N/A                                                                                        |
| Head Function:                                            | Not Applicable                                                                                          |
| Handset Function:                                         | Not Applicable                                                                                          |
| Body Jet Info:                                            | Not Applicable                                                                                          |
| Pipe Size:                                                | 15 mm                                                                                                   |
| Pipe Centres:                                             | N/A                                                                                                     |
| Colour/Finish:                                            | Chrome                                                                                                  |
| Hose Included:                                            | Not Applicable                                                                                          |
| No. of Outlets:                                           | 4                                                                                                       |