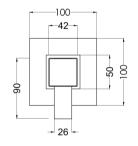

## TECHNICAL DATA SHEET

ROXOR

Sales Code: SANWD14

**Description:** Sanford Concealed Diverter 2/3/4 Way

| Product Dimensions                                        |                                                                                                         |
|-----------------------------------------------------------|---------------------------------------------------------------------------------------------------------|
| Length (mm):                                              |                                                                                                         |
| Width (mm):                                               | 100                                                                                                     |
| Height (mm):                                              | 100                                                                                                     |
| Depth (mm):                                               | 135                                                                                                     |
| Nett Weight (kg):                                         | 1.05                                                                                                    |
| Packaging Dimensions                                      |                                                                                                         |
| Length (mm):                                              | 189                                                                                                     |
| Width (mm):                                               | 175                                                                                                     |
| Height (mm):                                              | 124                                                                                                     |
| Gross Weight (kg):                                        | 1.05                                                                                                    |
|                                                           | 1.05                                                                                                    |
| Packaging Data                                            |                                                                                                         |
| Box Colour:                                               | White Cardboard Box                                                                                     |
| Box Qty:                                                  | 1                                                                                                       |
| Label Size:                                               | 100 x 50                                                                                                |
| Label Colour:                                             | White Label                                                                                             |
| Label Qty:                                                | 1                                                                                                       |
| Outer Box Dimensions (If A                                | Applicable)                                                                                             |
| Length (mm):                                              |                                                                                                         |
| Width (mm):                                               | 370                                                                                                     |
| Height (mm):                                              | 720                                                                                                     |
| Depth (mm):                                               | 220                                                                                                     |
| Gross Weight (kg):                                        |                                                                                                         |
| Barcode:                                                  | 5056211898153                                                                                           |
| Product Details                                           |                                                                                                         |
| Country of Origin:                                        | United Kingdom                                                                                          |
| Fitting Instruction:                                      | No                                                                                                      |
| Product Material:                                         | Brass                                                                                                   |
| Mount Type:                                               | Wall, Recessed                                                                                          |
| Outlet Elbow Supplied:                                    | No                                                                                                      |
| Easy Clean:                                               | Not Applicable                                                                                          |
| Head Included:                                            |                                                                                                         |
| Handset Included:                                         | No<br>No                                                                                                |
|                                                           | No                                                                                                      |
| Body Jets Included:                                       |                                                                                                         |
| No of Body Jets:                                          | Not Applicable 0.2                                                                                      |
| Operating Pressure (bar):                                 |                                                                                                         |
| Valve/Cartridge Type:<br>Flow Rates (L/min): 0.1 bar: 5.2 | 1/4 Turn Ceramic Disc           0.5 bar: 13,3         1 bar: 19,1         2 bar: 27         3 bar: 33.1 |
|                                                           |                                                                                                         |
| TMV2 Approved: No                                         | Approval No: N/A                                                                                        |
| TMV3 Approved: No                                         | Approval No: N/A                                                                                        |
| WRAS Approved: No                                         | Approval No: N/A                                                                                        |
| Head Function:                                            | Not Applicable                                                                                          |
| Handset Function:                                         | Not Applicable                                                                                          |
| Body Jet Info:                                            | Not Applicable                                                                                          |
| Pipe Size:                                                | 15 mm                                                                                                   |
| Pipe Centres:                                             | N/A                                                                                                     |
| Colour/Finish:                                            | Chrome                                                                                                  |
| Hose Included:                                            | Not Applicable                                                                                          |
| No. of Outlets:                                           | 4                                                                                                       |