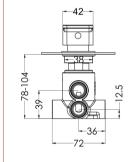

## TECHNICAL DATA SHEET

ROXOR

Sales Code: SANWD14

**Description:** Sanford Concealed Diverter 2/3/4 Way

| Product Dimensions                                        |                                                                                                         |
|-----------------------------------------------------------|---------------------------------------------------------------------------------------------------------|
| Length (mm):                                              |                                                                                                         |
| Width (mm):                                               | 100                                                                                                     |
| Height (mm):                                              | 100                                                                                                     |
| Depth (mm):                                               | 135                                                                                                     |
| Nett Weight (kg):                                         | 1.05                                                                                                    |
| Packaging Dimensions                                      |                                                                                                         |
| Length (mm):                                              | 189                                                                                                     |
| Width (mm):                                               | 175                                                                                                     |
| Height (mm):                                              | 124                                                                                                     |
| Gross Weight (kg):                                        | 1.05                                                                                                    |
|                                                           | 1.05                                                                                                    |
| Packaging Data                                            |                                                                                                         |
| Box Colour:                                               | White Cardboard Box                                                                                     |
| Box Qty:                                                  | 1                                                                                                       |
| Label Size:                                               | 100 x 50                                                                                                |
| Label Colour:                                             | White Label                                                                                             |
| Label Qty:                                                | 1                                                                                                       |
| Outer Box Dimensions (If A                                | Applicable)                                                                                             |
| Length (mm):                                              |                                                                                                         |
| Width (mm):                                               | 370                                                                                                     |
| Height (mm):                                              | 720                                                                                                     |
| Depth (mm):                                               | 220                                                                                                     |
| Gross Weight (kg):                                        |                                                                                                         |
| Barcode:                                                  | 5056211898153                                                                                           |
| Product Details                                           |                                                                                                         |
| Country of Origin:                                        | United Kingdom                                                                                          |
| Fitting Instruction:                                      | No                                                                                                      |
| Product Material:                                         | Brass                                                                                                   |
| Mount Type:                                               | Wall, Recessed                                                                                          |
| Outlet Elbow Supplied:                                    | No                                                                                                      |
| Easy Clean:                                               | Not Applicable                                                                                          |
| Head Included:                                            |                                                                                                         |
| Handset Included:                                         | No<br>No                                                                                                |
|                                                           | No                                                                                                      |
| Body Jets Included:                                       |                                                                                                         |
| No of Body Jets:                                          | Not Applicable 0.2                                                                                      |
| Operating Pressure (bar):                                 |                                                                                                         |
| Valve/Cartridge Type:<br>Flow Rates (L/min): 0.1 bar: 5.2 | 1/4 Turn Ceramic Disc           0.5 bar: 13,3         1 bar: 19,1         2 bar: 27         3 bar: 33.1 |
|                                                           |                                                                                                         |
| TMV2 Approved: No                                         | Approval No: N/A                                                                                        |
| TMV3 Approved: No                                         | Approval No: N/A                                                                                        |
| WRAS Approved: No                                         | Approval No: N/A                                                                                        |
| Head Function:                                            | Not Applicable                                                                                          |
| Handset Function:                                         | Not Applicable                                                                                          |
| Body Jet Info:                                            | Not Applicable                                                                                          |
| Pipe Size:                                                | 15 mm                                                                                                   |
| Pipe Centres:                                             | N/A                                                                                                     |
| Colour/Finish:                                            | Chrome                                                                                                  |
| Hose Included:                                            | Not Applicable                                                                                          |
| No. of Outlets:                                           | 4                                                                                                       |