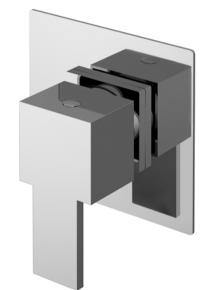

## TECHNICAL DATA SHEET

ROXOR

Sales Code: SANWD14

**Description:** Sanford Concealed Diverter 2/3/4 Way

| Product Dimensions                                        |                                                                                                         |
|-----------------------------------------------------------|---------------------------------------------------------------------------------------------------------|
| Length (mm):                                              |                                                                                                         |
| Width (mm):                                               | 100                                                                                                     |
| Height (mm):                                              | 100                                                                                                     |
| Depth (mm):                                               | 135                                                                                                     |
| Nett Weight (kg):                                         | 1.05                                                                                                    |
| Packaging Dimensions                                      |                                                                                                         |
| Length (mm):                                              | 189                                                                                                     |
| Width (mm):                                               | 175                                                                                                     |
| Height (mm):                                              | 124                                                                                                     |
| Gross Weight (kg):                                        | 1.05                                                                                                    |
|                                                           | 1.05                                                                                                    |
| Packaging Data                                            |                                                                                                         |
| Box Colour:                                               | White Cardboard Box                                                                                     |
| Box Qty:                                                  | 1                                                                                                       |
| Label Size:                                               | 100 x 50                                                                                                |
| Label Colour:                                             | White Label                                                                                             |
| Label Qty:                                                | 1                                                                                                       |
| Outer Box Dimensions (If A                                | Applicable)                                                                                             |
| Length (mm):                                              |                                                                                                         |
| Width (mm):                                               | 370                                                                                                     |
| Height (mm):                                              | 720                                                                                                     |
| Depth (mm):                                               | 220                                                                                                     |
| Gross Weight (kg):                                        |                                                                                                         |
| Barcode:                                                  | 5056211898153                                                                                           |
| Product Details                                           |                                                                                                         |
| Country of Origin:                                        | United Kingdom                                                                                          |
| Fitting Instruction:                                      | No                                                                                                      |
| Product Material:                                         | Brass                                                                                                   |
| Mount Type:                                               | Wall, Recessed                                                                                          |
| Outlet Elbow Supplied:                                    | No                                                                                                      |
| Easy Clean:                                               | Not Applicable                                                                                          |
| Head Included:                                            |                                                                                                         |
| Handset Included:                                         | No<br>No                                                                                                |
|                                                           | No                                                                                                      |
| Body Jets Included:                                       |                                                                                                         |
| No of Body Jets:                                          | Not Applicable 0.2                                                                                      |
| Operating Pressure (bar):                                 |                                                                                                         |
| Valve/Cartridge Type:<br>Flow Rates (L/min): 0.1 bar: 5.2 | 1/4 Turn Ceramic Disc           0.5 bar: 13,3         1 bar: 19,1         2 bar: 27         3 bar: 33.1 |
|                                                           |                                                                                                         |
| TMV2 Approved: No                                         | Approval No: N/A                                                                                        |
| TMV3 Approved: No                                         | Approval No: N/A                                                                                        |
| WRAS Approved: No                                         | Approval No: N/A                                                                                        |
| Head Function:                                            | Not Applicable                                                                                          |
| Handset Function:                                         | Not Applicable                                                                                          |
| Body Jet Info:                                            | Not Applicable                                                                                          |
| Pipe Size:                                                | 15 mm                                                                                                   |
| Pipe Centres:                                             | N/A                                                                                                     |
| Colour/Finish:                                            | Chrome                                                                                                  |
| Hose Included:                                            | Not Applicable                                                                                          |
| No. of Outlets:                                           | 4                                                                                                       |