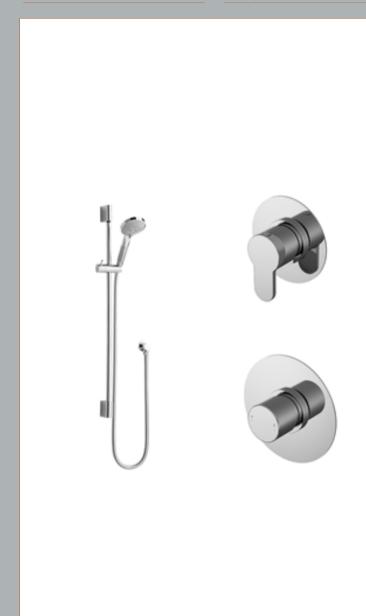

Sales Code: SBR126ST1 Description: 1 Outlet Bundle Arvan

| <b>Product Dimensions</b>    |                 |              |        |
|------------------------------|-----------------|--------------|--------|
| Length (mm):                 |                 |              |        |
| Width (mm):                  |                 |              |        |
| Height (mm):                 |                 |              |        |
| Depth (mm):                  |                 |              |        |
| Nett Weight (kg):            | 0               |              |        |
| Packaging Dimensions         | <del>_</del>    |              |        |
| Length (mm):                 | 0               |              |        |
| Width (mm):                  | 0               |              |        |
| Height (mm):                 | 0               |              |        |
|                              | 0               |              |        |
| Gross Weight (kg):           | 0               |              |        |
| Packaging Data               |                 |              |        |
| Box Colour:                  |                 |              |        |
| Box Qty:                     | 0               |              |        |
| Label Size:                  | 0 x 0           |              |        |
| Label Colour:                |                 |              |        |
| Label Qty:                   | 0               |              |        |
| Outer Box Dimensions (It     | f Applicable)   |              |        |
| Length (mm):                 |                 |              |        |
| Width (mm):                  |                 |              |        |
| Height (mm):                 |                 |              |        |
| Depth (mm):                  |                 |              |        |
| Gross Weight (kg):           |                 |              |        |
| Barcode:                     | 5056462648330   | )            |        |
| Product Details              |                 |              |        |
| Country of Origin:           |                 |              |        |
| Fitting Instruction:         | No              |              |        |
| Product Material:            | Chrome          |              |        |
| Mount Type:                  | ooc             |              |        |
| Outlet Elbow Supplied:       |                 |              |        |
| Easy Clean:                  |                 |              |        |
| Head Included:               |                 |              |        |
| Handset Included:            |                 |              |        |
| Body Jets Included:          |                 |              |        |
| No of Body Jets:             |                 |              |        |
| Operating Pressure (bar):    |                 |              |        |
| Valve/Cartridge Type:        |                 |              |        |
| Flow Rates (L/min): 0.1 bar: | 0.5 bar: 1 bar: | 2 bar:       | 3 bar: |
| TMV2 Approved:               | Approval No:    |              | 5 541. |
| TMV2 Approved:               | Approval No:    |              |        |
| WRAS Approved:               |                 | Approval No: |        |
| Head Function:               | rippiovai ivo.  |              |        |
| Handset Function:            |                 |              |        |
| Body Jet Info:               |                 |              |        |
|                              |                 |              |        |
| Pipe Size:                   |                 |              |        |
| Pipe Centres: Colour/Finish: |                 |              |        |
| Hose Included:               |                 |              |        |
|                              | 1               |              |        |
| No. of Outlets:              | 1               |              |        |