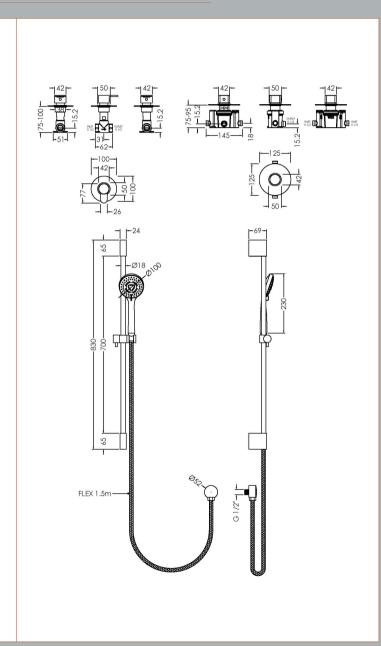

Sales Code: SBR126ST1 Description: 1 Outlet Bundle Arvan

| <b>Product Dimensions</b>    |                 |              |        |
|------------------------------|-----------------|--------------|--------|
| Length (mm):                 |                 |              |        |
| Width (mm):                  |                 |              |        |
| Height (mm):                 |                 |              |        |
| Depth (mm):                  |                 |              |        |
| Nett Weight (kg):            | 0               |              |        |
| Packaging Dimensions         | <del>_</del>    |              |        |
| Length (mm):                 | 0               |              |        |
| Width (mm):                  | 0               |              |        |
| Height (mm):                 | 0               |              |        |
|                              | 0               |              |        |
| Gross Weight (kg):           | 0               |              |        |
| Packaging Data               |                 |              |        |
| Box Colour:                  |                 |              |        |
| Box Qty:                     | 0               |              |        |
| Label Size:                  | 0 x 0           |              |        |
| Label Colour:                |                 |              |        |
| Label Qty:                   | 0               |              |        |
| Outer Box Dimensions (It     | f Applicable)   |              |        |
| Length (mm):                 |                 |              |        |
| Width (mm):                  |                 |              |        |
| Height (mm):                 |                 |              |        |
| Depth (mm):                  |                 |              |        |
| Gross Weight (kg):           |                 |              |        |
| Barcode:                     | 5056462648330   | )            |        |
| Product Details              |                 |              |        |
| Country of Origin:           |                 |              |        |
| Fitting Instruction:         | No              |              |        |
| Product Material:            | Chrome          |              |        |
| Mount Type:                  | ooc             |              |        |
| Outlet Elbow Supplied:       |                 |              |        |
| Easy Clean:                  |                 |              |        |
| Head Included:               |                 |              |        |
| Handset Included:            |                 |              |        |
| Body Jets Included:          |                 |              |        |
| No of Body Jets:             |                 |              |        |
| Operating Pressure (bar):    |                 |              |        |
| Valve/Cartridge Type:        |                 |              |        |
| Flow Rates (L/min): 0.1 bar: | 0.5 bar: 1 bar: | 2 bar:       | 3 bar: |
| TMV2 Approved:               | Approval No:    |              | 5 541. |
| TMV2 Approved:               | Approval No:    |              |        |
| WRAS Approved:               |                 | Approval No: |        |
| Head Function:               | rippiovai ivo.  |              |        |
| Handset Function:            |                 |              |        |
| Body Jet Info:               |                 |              |        |
|                              |                 |              |        |
| Pipe Size:                   |                 |              |        |
| Pipe Centres: Colour/Finish: |                 |              |        |
| Hose Included:               |                 |              |        |
|                              | 1               |              |        |
| No. of Outlets:              | 1               |              |        |