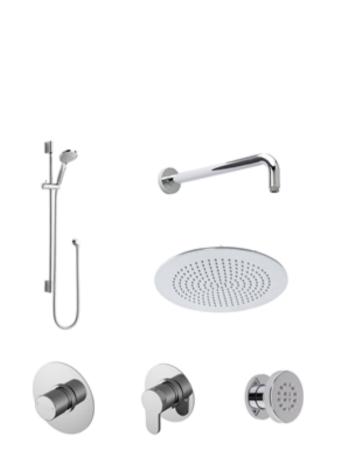

## TECHNICAL DATA SHEET

ROXOR

Sales Code: SBR134ST3

**Description:** 3 Outlet Bundle Arvan

| Length (mm):                               |                 |        |        |
|--------------------------------------------|-----------------|--------|--------|
| Width (mm):                                |                 |        |        |
| Height (mm):                               |                 |        |        |
| Depth (mm):                                |                 |        |        |
| Nett Weight (kg):                          | 0               |        |        |
| Packaging Dimensions                       | 0               |        |        |
| 0 0                                        |                 |        |        |
| Length (mm):                               | 0               |        |        |
| Width (mm):                                | 0               |        |        |
| Height (mm):                               | 0               |        |        |
| Gross Weight (kg):                         | 0               |        |        |
| Packaging Data                             |                 |        |        |
| Box Colour:                                |                 |        |        |
| Box Qty:                                   | 0               |        |        |
| Label Size:                                | 0 X 0           |        |        |
| Label Colour:                              |                 |        |        |
| Label Qty:                                 | 0               |        |        |
| Outer Box Dimensions (I                    | f Applicable)   |        |        |
| Length (mm):                               |                 |        |        |
| Width (mm):                                |                 |        |        |
| Height (mm):                               |                 |        |        |
| Depth (mm):                                |                 |        |        |
| Gross Weight (kg):                         |                 |        |        |
| Barcode:                                   | 5056462648415   |        |        |
| Product Details                            |                 |        |        |
|                                            |                 |        |        |
| Country of Origin:<br>Fitting Instruction: | No              |        |        |
| Product Material:                          | Chrome          |        |        |
|                                            | Chrome          |        |        |
| Mount Type:                                |                 |        |        |
| Outlet Elbow Supplied:                     |                 |        |        |
| Easy Clean:                                |                 |        |        |
| Head Included:                             |                 |        |        |
| Handset Included:                          |                 |        |        |
| Body Jets Included:                        |                 |        |        |
| No of Body Jets:                           |                 |        |        |
| Operating Pressure (bar):                  |                 |        |        |
| Valve/Cartridge Type:                      | 0.51 11         | 2 h    | 2.1    |
| Flow Rates (L/min): 0.1 bar:               | 0.5 bar: 1 bar: | 2 bar: | 3 bar: |
| FMV2 Approved:                             | Approval No:    |        |        |
| FMV3 Approved:                             | Approval No:    |        |        |
| WRAS Approved:                             | Approval No:    |        |        |
| Head Function:                             |                 |        |        |
| Handset Function:                          |                 |        |        |
| Body Jet Info:                             |                 |        |        |
| Pipe Size:                                 |                 |        |        |
| Pipe Centres:                              |                 |        |        |
| Colour/Finish:                             |                 |        |        |
| Hose Included:                             |                 |        |        |
| No. of Outlets:                            | 3               |        |        |