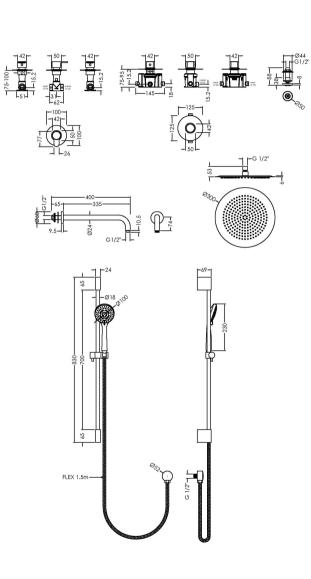

## TECHNICAL DATA SHEET

ROXOR

Sales Code: SBR134ST3

**Description:** 3 Outlet Bundle Arvan

| Length (mm):                               |                 |        |        |
|--------------------------------------------|-----------------|--------|--------|
| Width (mm):                                |                 |        |        |
| Height (mm):                               |                 |        |        |
| Depth (mm):                                |                 |        |        |
| Nett Weight (kg):                          | 0               |        |        |
| Packaging Dimensions                       | 0               |        |        |
| 0 0                                        |                 |        |        |
| Length (mm):                               | 0               |        |        |
| Width (mm):                                | 0               |        |        |
| Height (mm):                               | 0               |        |        |
| Gross Weight (kg):                         | 0               |        |        |
| Packaging Data                             |                 |        |        |
| Box Colour:                                |                 |        |        |
| Box Qty:                                   | 0               |        |        |
| Label Size:                                | 0 X 0           |        |        |
| Label Colour:                              |                 |        |        |
| Label Qty:                                 | 0               |        |        |
| Outer Box Dimensions (I                    | f Applicable)   |        |        |
| Length (mm):                               |                 |        |        |
| Width (mm):                                |                 |        |        |
| Height (mm):                               |                 |        |        |
| Depth (mm):                                |                 |        |        |
| Gross Weight (kg):                         |                 |        |        |
| Barcode:                                   | 5056462648415   |        |        |
| Product Details                            |                 |        |        |
|                                            |                 |        |        |
| Country of Origin:<br>Fitting Instruction: | No              |        |        |
| Product Material:                          | Chrome          |        |        |
|                                            | Chrome          |        |        |
| Mount Type:                                |                 |        |        |
| Outlet Elbow Supplied:                     |                 |        |        |
| Easy Clean:                                |                 |        |        |
| Head Included:                             |                 |        |        |
| Handset Included:                          |                 |        |        |
| Body Jets Included:                        |                 |        |        |
| No of Body Jets:                           |                 |        |        |
| Operating Pressure (bar):                  |                 |        |        |
| Valve/Cartridge Type:                      | 0.51 11         | 2 h    | 2.1    |
| Flow Rates (L/min): 0.1 bar:               | 0.5 bar: 1 bar: | 2 bar: | 3 bar: |
| FMV2 Approved:                             | Approval No:    |        |        |
| FMV3 Approved:                             | Approval No:    |        |        |
| WRAS Approved:                             | Approval No:    |        |        |
| Head Function:                             |                 |        |        |
| Handset Function:                          |                 |        |        |
| Body Jet Info:                             |                 |        |        |
| Pipe Size:                                 |                 |        |        |
| Pipe Centres:                              |                 |        |        |
| Colour/Finish:                             |                 |        |        |
| Hose Included:                             |                 |        |        |
| No. of Outlets:                            | 3               |        |        |