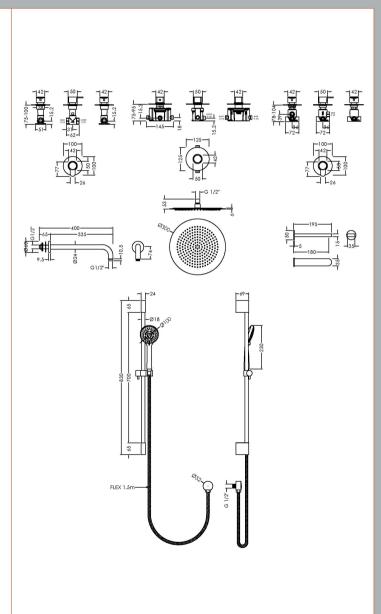

Sales Code: SBR136ST3 Description: 3 Outlet Bundle Arvan

| Product Dimensions                    |                        |
|---------------------------------------|------------------------|
| Length (mm):                          |                        |
| Width (mm):                           |                        |
| Height (mm):                          |                        |
| Depth (mm):                           |                        |
| Nett Weight (kg):                     | 0                      |
| Packaging Dimensions                  |                        |
| Length (mm):                          | 0                      |
| Width (mm):                           | 0                      |
| Height (mm):                          | 0                      |
| Gross Weight (kg):                    | 0                      |
| Packaging Data                        |                        |
|                                       |                        |
| Box Colour:                           |                        |
| Box Qty:                              | 0                      |
| Label Size:                           | 0 x 0                  |
| Label Colour:                         |                        |
| Label Qty:                            | 0                      |
| Outer Box Dimensions (If Application) | able)                  |
| Length (mm):                          |                        |
| Width (mm):                           |                        |
| Height (mm):                          |                        |
| Depth (mm):                           |                        |
| Gross Weight (kg):                    |                        |
| Barcode:                              | 5056462648439          |
| Product Details                       |                        |
| Country of Origin:                    |                        |
| Fitting Instruction:                  | No                     |
| Product Material:                     | Chrome                 |
| Mount Type:                           |                        |
| Outlet Elbow Supplied:                |                        |
| Easy Clean:                           |                        |
| Head Included:                        |                        |
| Handset Included:                     |                        |
| Body Jets Included:                   |                        |
| No of Body Jets:                      |                        |
| Operating Pressure (bar):             |                        |
| Valve/Cartridge Type:                 |                        |
| Flow Rates (L/min): 0.1 bar: 0.5 bar  | : 1 bar: 2 bar: 3 bar: |
| TMV2 Approved:                        | Approval No:           |
|                                       | Approval No:           |
|                                       | Approval No:           |
| Head Function:                        | **                     |
| Handset Function:                     |                        |
| Body Jet Info:                        |                        |
| Pipe Size:                            |                        |
| Pipe Centres:                         |                        |
| Colour/Finish:                        |                        |
| Hose Included:                        |                        |
| No. of Outlets:                       | 3                      |