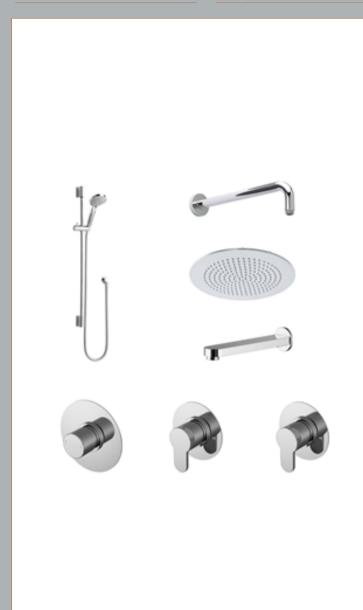

Sales Code: SBR136ST3 Description: 3 Outlet Bundle Arvan

| Product Dimensions                    |                        |
|---------------------------------------|------------------------|
| Length (mm):                          |                        |
| Width (mm):                           |                        |
| Height (mm):                          |                        |
| Depth (mm):                           |                        |
| Nett Weight (kg):                     | 0                      |
| Packaging Dimensions                  |                        |
| Length (mm):                          | 0                      |
| Width (mm):                           | 0                      |
| Height (mm):                          | 0                      |
| Gross Weight (kg):                    | 0                      |
| Packaging Data                        |                        |
|                                       |                        |
| Box Colour:                           |                        |
| Box Qty:                              | 0                      |
| Label Size:                           | 0 x 0                  |
| Label Colour:                         |                        |
| Label Qty:                            | 0                      |
| Outer Box Dimensions (If Application) | able)                  |
| Length (mm):                          |                        |
| Width (mm):                           |                        |
| Height (mm):                          |                        |
| Depth (mm):                           |                        |
| Gross Weight (kg):                    |                        |
| Barcode:                              | 5056462648439          |
| Product Details                       |                        |
| Country of Origin:                    |                        |
| Fitting Instruction:                  | No                     |
| Product Material:                     | Chrome                 |
| Mount Type:                           |                        |
| Outlet Elbow Supplied:                |                        |
| Easy Clean:                           |                        |
| Head Included:                        |                        |
| Handset Included:                     |                        |
| Body Jets Included:                   |                        |
| No of Body Jets:                      |                        |
| Operating Pressure (bar):             |                        |
| Valve/Cartridge Type:                 |                        |
| Flow Rates (L/min): 0.1 bar: 0.5 bar  | : 1 bar: 2 bar: 3 bar: |
| TMV2 Approved:                        | Approval No:           |
|                                       | Approval No:           |
|                                       | Approval No:           |
| Head Function:                        | **                     |
| Handset Function:                     |                        |
| Body Jet Info:                        |                        |
| Pipe Size:                            |                        |
| Pipe Centres:                         |                        |
| Colour/Finish:                        |                        |
| Hose Included:                        |                        |
| No. of Outlets:                       | 3                      |