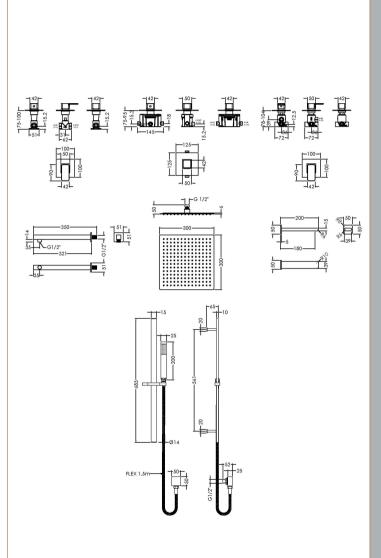

Sales Code: SBS137ST3 Description: 3 Outlet Bundle Windon

| <b>Product Dimensions</b>            |                        |
|--------------------------------------|------------------------|
| Length (mm):                         |                        |
| Width (mm):                          |                        |
| Height (mm):                         |                        |
| Depth (mm):                          |                        |
| Nett Weight (kg):                    | 0                      |
| Packaging Dimensions                 |                        |
| Length (mm):                         | 0                      |
| Width (mm):                          | 0                      |
| Height (mm):                         | 0                      |
| Gross Weight (kg):                   | 0                      |
| Packaging Data                       |                        |
|                                      |                        |
| Box Colour:                          |                        |
| Box Qty:                             | 0                      |
| Label Size:                          | 0 x 0                  |
| Label Colour:                        |                        |
| Label Qty:                           | 0                      |
| Outer Box Dimensions (If Applicable) |                        |
| Length (mm):                         |                        |
| Width (mm):                          |                        |
| Height (mm):                         |                        |
| Depth (mm):                          |                        |
| Gross Weight (kg):                   |                        |
| Barcode:                             | 5056462648446          |
| <b>Product Details</b>               |                        |
| Country of Origin:                   |                        |
| Fitting Instruction:                 | No                     |
| Product Material:                    | Chrome                 |
| Mount Type:                          |                        |
| Outlet Elbow Supplied:               |                        |
| Easy Clean:                          |                        |
| Head Included:                       |                        |
| Handset Included:                    |                        |
| Body Jets Included:                  |                        |
| No of Body Jets:                     |                        |
| Operating Pressure (bar):            |                        |
| Valve/Cartridge Type:                |                        |
| Flow Rates (L/min): 0.1 bar: 0.5 bar | : 1 bar: 2 bar: 3 bar: |
| TMV2 Approved:                       | Approval No:           |
| TMV3 Approved:                       | Approval No:           |
| WRAS Approved:                       | Approval No:           |
| Head Function:                       |                        |
| Handset Function:                    |                        |
| Body Jet Info:                       |                        |
| Pipe Size:                           |                        |
| Pipe Centres:                        |                        |
| Colour/Finish:                       |                        |
| Hose Included:                       |                        |
| No. of Outlets:                      | 3                      |