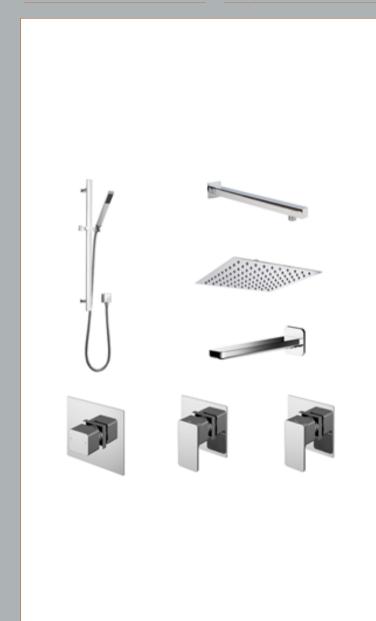

Sales Code: SBS137ST3 Description: 3 Outlet Bundle Windon

| <b>Product Dimensions</b>            |                        |
|--------------------------------------|------------------------|
| Length (mm):                         |                        |
| Width (mm):                          |                        |
| Height (mm):                         |                        |
| Depth (mm):                          |                        |
| Nett Weight (kg):                    | 0                      |
| Packaging Dimensions                 |                        |
| Length (mm):                         | 0                      |
| Width (mm):                          | 0                      |
| Height (mm):                         | 0                      |
| Gross Weight (kg):                   | 0                      |
| Packaging Data                       |                        |
|                                      |                        |
| Box Colour:                          |                        |
| Box Qty:                             | 0                      |
| Label Size:                          | 0 x 0                  |
| Label Colour:                        |                        |
| Label Qty:                           | 0                      |
| Outer Box Dimensions (If Applicable) |                        |
| Length (mm):                         |                        |
| Width (mm):                          |                        |
| Height (mm):                         |                        |
| Depth (mm):                          |                        |
| Gross Weight (kg):                   |                        |
| Barcode:                             | 5056462648446          |
| <b>Product Details</b>               |                        |
| Country of Origin:                   |                        |
| Fitting Instruction:                 | No                     |
| Product Material:                    | Chrome                 |
| Mount Type:                          |                        |
| Outlet Elbow Supplied:               |                        |
| Easy Clean:                          |                        |
| Head Included:                       |                        |
| Handset Included:                    |                        |
| Body Jets Included:                  |                        |
| No of Body Jets:                     |                        |
| Operating Pressure (bar):            |                        |
| Valve/Cartridge Type:                |                        |
| Flow Rates (L/min): 0.1 bar: 0.5 bar | : 1 bar: 2 bar: 3 bar: |
| TMV2 Approved:                       | Approval No:           |
| TMV3 Approved:                       | Approval No:           |
| WRAS Approved:                       | Approval No:           |
| Head Function:                       |                        |
| Handset Function:                    |                        |
| Body Jet Info:                       |                        |
| Pipe Size:                           |                        |
| Pipe Centres:                        |                        |
| Colour/Finish:                       |                        |
| Hose Included:                       |                        |
| No. of Outlets:                      | 3                      |