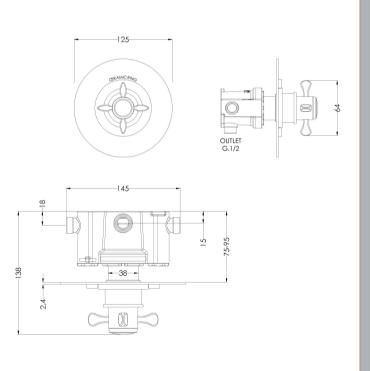

Sales Code: SELTC11 Description: Selby Thermostatic Temp Control Valve

| Product Dimensions               |                                                   |
|----------------------------------|---------------------------------------------------|
|                                  |                                                   |
| Length (mm):                     | 125                                               |
| Width (mm):                      |                                                   |
| Height (mm):                     | 125                                               |
| Depth (mm):                      | 138                                               |
| Nett Weight (kg):                | 2                                                 |
| Packaging Dimensions             |                                                   |
| Length (mm):                     | 246                                               |
| Width (mm):                      | 181                                               |
| Height (mm):                     | 121                                               |
| Gross Weight (kg):               | 2                                                 |
| Packaging Data                   |                                                   |
| Box Colour:                      | White Cardboard Box                               |
| Box Oty:                         | 1                                                 |
| Label Size:                      | 100 x 50                                          |
| Label Colour:                    | White Label                                       |
| Label Qty:                       | 1                                                 |
| Outer Box Dimensions (If A       |                                                   |
|                                  | чрисанс)                                          |
| Length (mm):                     | 200                                               |
| Width (mm):                      | 380<br>750                                        |
| Height (mm):                     | 260                                               |
| Depth (mm):                      | 200                                               |
| Gross Weight (kg): Barcode:      | F0FC4C2C22000                                     |
|                                  | 5056462623900                                     |
| <b>Product Details</b>           |                                                   |
| Country of Origin:               | United Kingdom                                    |
| Fitting Instruction:             | No                                                |
| Product Material:                | Brass/ABS                                         |
| Mount Type:                      | Wall, Recessed                                    |
| Outlet Elbow Supplied:           | No                                                |
| Easy Clean:                      | Not Applicable                                    |
| Head Included:                   | No                                                |
| Handset Included:                | No                                                |
| Body Jets Included:              | No                                                |
| No of Body Jets:                 | Not Applicable                                    |
| Operating Pressure (bar):        | 0.1                                               |
| Valve/Cartridge Type:            | Not Applicable                                    |
| Flow Rates (L/min): 0.1 bar: 5.8 | 0.5 bar: 15.1 1 bar: 21.6 2 bar: 30.7 3 bar: 37.6 |
| TMV2 Approved: No                | Approval No: N/A                                  |
| TMV3 Approved: No                | Approval No: N/A                                  |
| WRAS Approved: No                | Approval No: N/A                                  |
| Head Function:                   | Not Applicable                                    |
| Handset Function:                | Not Applicable                                    |
| Body Jet Info:                   | Not Applicable                                    |
| Pipe Size:                       | 15 mm                                             |
| Pipe Centres:                    | N/A                                               |
| Colour/Finish:                   | Chrome                                            |
| Hose Included:                   | Not Applicable                                    |
| No. of Outlets:                  | 1                                                 |
| Tio. o. Guileto.                 |                                                   |