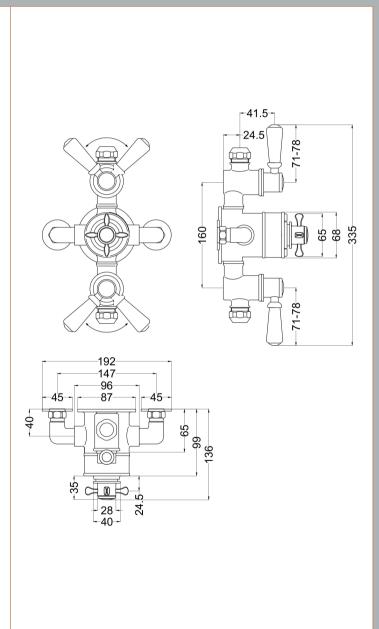

Sales Code: SELTR02E Description: Selby Triple Exposed Shower Valve

| <b>Product Dimensions</b>              |                                |           |
|----------------------------------------|--------------------------------|-----------|
| Length (mm):                           |                                |           |
| Width (mm):                            | 195                            |           |
| Height (mm):                           | 332                            |           |
| Depth (mm):                            | 135                            |           |
| Nett Weight (kg):                      | 3.7                            |           |
| <b>Packaging Dimensions</b>            |                                |           |
| Length (mm):                           | 245                            |           |
| Width (mm):                            | 215                            |           |
| Height (mm):                           | 170                            |           |
| Gross Weight (kg):                     | 3.7                            |           |
| Packaging Data                         |                                |           |
| Box Colour:                            | White Cardboard Box            |           |
| Box Qty:                               | 1                              |           |
| Label Size:                            | 100 x 50                       |           |
| Label Colour:                          | White Label                    |           |
| Label Qty:                             | 1                              |           |
| Outer Box Dimensions (If               | <del>_</del>                   |           |
| Length (mm):                           | тррисави                       |           |
| Width (mm):                            | 450                            |           |
| Height (mm):                           | 370                            |           |
| Depth (mm):                            | 500                            |           |
| Gross Weight (kg):                     | 300                            |           |
| Barcode:                               | 5056462623948                  |           |
| Product Details                        | 3030102023310                  |           |
|                                        | United Kingdom                 |           |
| Country of Origin:                     | United Kingdom                 |           |
| Fitting Instruction: Product Material: | No<br>Brass                    |           |
|                                        | Brass                          |           |
| Mount Type:                            | Wall                           |           |
| Outlet Elbow Supplied:<br>Easy Clean:  | Not Applicable                 |           |
| Head Included:                         | Not Applicable No              |           |
| Handset Included:                      | No                             |           |
| Body Jets Included:                    | No No                          |           |
| No of Body Jets:                       | Not Applicable                 |           |
| Operating Pressure (bar):              | 0.1                            |           |
| Valve/Cartridge Type:                  | 1/4 Turn Ceramic Disc          |           |
| Flow Rates (L/min): 0.1 bar: 4.5       |                                | 3 bar: 33 |
| TMV2 Approved: No                      | Approval No: N/A               | 5 tar. 55 |
| TMV3 Approved: No                      | Approval No: N/A               |           |
| WRAS Approved: No                      | Approval No: N/A               |           |
| Head Function:                         | Not Applicable                 |           |
| Handset Function:                      | Not Applicable  Not Applicable |           |
| Body Jet Info:                         | Not Applicable  Not Applicable |           |
| Pipe Size:                             | 15 mm                          |           |
| Pipe Centres:                          | 150                            |           |
| Colour/Finish:                         | Chrome                         |           |
| Hose Included:                         | Not Applicable                 |           |
| No. of Outlets:                        | 2                              |           |
|                                        |                                |           |