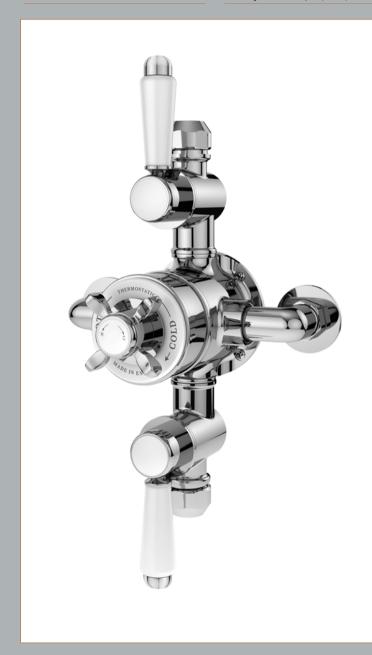

Sales Code: SELTR02E Description: Selby Triple Exposed Shower Valve

| <b>Product Dimensions</b>              |                                |           |
|----------------------------------------|--------------------------------|-----------|
| Length (mm):                           |                                |           |
| Width (mm):                            | 195                            |           |
| Height (mm):                           | 332                            |           |
| Depth (mm):                            | 135                            |           |
| Nett Weight (kg):                      | 3.7                            |           |
| <b>Packaging Dimensions</b>            |                                |           |
| Length (mm):                           | 245                            |           |
| Width (mm):                            | 215                            |           |
| Height (mm):                           | 170                            |           |
| Gross Weight (kg):                     | 3.7                            |           |
| Packaging Data                         |                                |           |
| Box Colour:                            | White Cardboard Box            |           |
| Box Qty:                               | 1                              |           |
| Label Size:                            | 100 x 50                       |           |
| Label Colour:                          | White Label                    |           |
| Label Qty:                             | 1                              |           |
| Outer Box Dimensions (If               | <del>_</del>                   |           |
| Length (mm):                           | тррисави                       |           |
| Width (mm):                            | 450                            |           |
| Height (mm):                           | 370                            |           |
| Depth (mm):                            | 500                            |           |
| Gross Weight (kg):                     | 300                            |           |
| Barcode:                               | 5056462623948                  |           |
| Product Details                        | 3030102023310                  |           |
|                                        | United Kingdom                 |           |
| Country of Origin:                     | United Kingdom                 |           |
| Fitting Instruction: Product Material: | No<br>Brass                    |           |
|                                        | Brass                          |           |
| Mount Type:                            | Wall                           |           |
| Outlet Elbow Supplied:<br>Easy Clean:  | Not Applicable                 |           |
| Head Included:                         | Not Applicable No              |           |
| Handset Included:                      | No                             |           |
| Body Jets Included:                    | No No                          |           |
| No of Body Jets:                       | Not Applicable                 |           |
| Operating Pressure (bar):              | 0.1                            |           |
| Valve/Cartridge Type:                  | 1/4 Turn Ceramic Disc          |           |
| Flow Rates (L/min): 0.1 bar: 4.5       |                                | 3 bar: 33 |
| TMV2 Approved: No                      | Approval No: N/A               | 5 tar. 55 |
| TMV3 Approved: No                      | Approval No: N/A               |           |
| WRAS Approved: No                      | Approval No: N/A               |           |
| Head Function:                         | Not Applicable                 |           |
| Handset Function:                      | Not Applicable  Not Applicable |           |
| Body Jet Info:                         | Not Applicable  Not Applicable |           |
| Pipe Size:                             | 15 mm                          |           |
| Pipe Centres:                          | 150                            |           |
| Colour/Finish:                         | Chrome                         |           |
| Hose Included:                         | Not Applicable                 |           |
| No. of Outlets:                        | 2                              |           |
|                                        |                                |           |