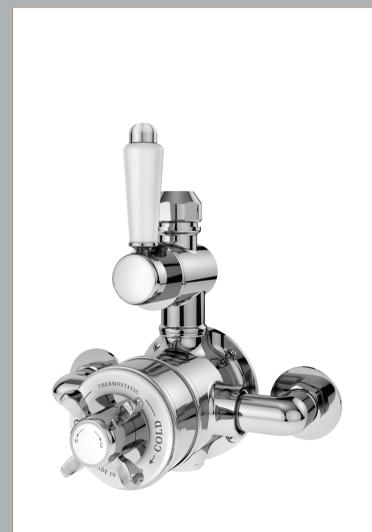

Sales Code: SELTW01E Description: Selby Twin Exposed Shower Valve

| Product Dimensions               |                                   |           |
|----------------------------------|-----------------------------------|-----------|
| Length (mm):                     |                                   |           |
| Width (mm):                      | 195                               |           |
| Height (mm):                     | 206                               |           |
| Depth (mm):                      | 135                               |           |
| Nett Weight (kg):                | 3.2                               |           |
| Packaging Dimensions             |                                   |           |
| Length (mm):                     | 245                               |           |
| Width (mm):                      | 215                               |           |
| Height (mm):                     | 170                               |           |
| Gross Weight (kg):               | 3.2                               |           |
| Packaging Data                   |                                   |           |
| Box Colour:                      | White Cardboard Box               |           |
| Box Oty:                         | 1                                 |           |
| Label Size:                      | 100 x 50                          |           |
| Label Colour:                    | White Label                       |           |
| Label Qty:                       | 1                                 |           |
| Outer Box Dimensions (If A       | Applicable)                       |           |
| Length (mm):                     | ,                                 |           |
| Width (mm):                      | 440                               |           |
| Height (mm):                     | 480                               |           |
| Depth (mm):                      | 520                               |           |
| Gross Weight (kg):               |                                   |           |
| Barcode:                         | 5056462623931                     |           |
| Product Details                  |                                   |           |
| Country of Origin:               | United Kingdom                    |           |
| Fitting Instruction:             | No                                |           |
| Product Material:                | Brass                             |           |
| Mount Type:                      | Wall                              |           |
| Outlet Elbow Supplied:           | Not Applicable                    |           |
| Easy Clean:                      | Not Applicable                    |           |
| Head Included:                   | No                                |           |
| Handset Included:                | No                                |           |
| Body Jets Included:              | No                                |           |
| No of Body Jets:                 | Not Applicable                    |           |
| Operating Pressure (bar):        | 0.1                               |           |
| Valve/Cartridge Type:            | 1/4 Turn Ceramic Disc             |           |
| Flow Rates (L/min): 0.1 bar: 4.5 | 0.5 bar: 13 1 bar: 18.5 2 bar: 26 | 3 bar: 33 |
| ΓMV2 Approved: No                | Approval No: N/A                  |           |
| ΓMV3 Approved: No                | Approval No: N/A                  |           |
| WRAS Approved: No                | Approval No: N/A                  |           |
| Head Function:                   | Not Applicable                    |           |
| Handset Function:                | Not Applicable                    |           |
| Body Jet Info:                   | Not Applicable                    |           |
| Pipe Size:                       | 15 mm                             |           |
| Pipe Centres:                    | 150mm                             |           |
| Colour/Finish:                   | Chrome                            |           |
| Hose Included:                   | Not Applicable                    |           |
| No. of Outlets:                  | 1                                 |           |