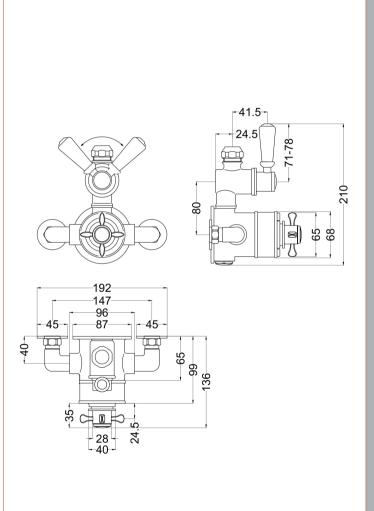

Sales Code: SELTW01E Description: Selby Twin Exposed Shower Valve

| Product Dimensions               |                                   |           |
|----------------------------------|-----------------------------------|-----------|
| Length (mm):                     |                                   |           |
| Width (mm):                      | 195                               |           |
| Height (mm):                     | 206                               |           |
| Depth (mm):                      | 135                               |           |
| Nett Weight (kg):                | 3.2                               |           |
| Packaging Dimensions             |                                   |           |
| Length (mm):                     | 245                               |           |
| Width (mm):                      | 215                               |           |
| Height (mm):                     | 170                               |           |
| Gross Weight (kg):               | 3.2                               |           |
| Packaging Data                   |                                   |           |
| Box Colour:                      | White Cardboard Box               |           |
| Box Oty:                         | 1                                 |           |
| Label Size:                      | 100 x 50                          |           |
| Label Colour:                    | White Label                       |           |
| Label Qty:                       | 1                                 |           |
| Outer Box Dimensions (If A       | Applicable)                       |           |
| Length (mm):                     | ,                                 |           |
| Width (mm):                      | 440                               |           |
| Height (mm):                     | 480                               |           |
| Depth (mm):                      | 520                               |           |
| Gross Weight (kg):               |                                   |           |
| Barcode:                         | 5056462623931                     |           |
| Product Details                  |                                   |           |
| Country of Origin:               | United Kingdom                    |           |
| Fitting Instruction:             | No                                |           |
| Product Material:                | Brass                             |           |
| Mount Type:                      | Wall                              |           |
| Outlet Elbow Supplied:           | Not Applicable                    |           |
| Easy Clean:                      | Not Applicable                    |           |
| Head Included:                   | No                                |           |
| Handset Included:                | No                                |           |
| Body Jets Included:              | No                                |           |
| No of Body Jets:                 | Not Applicable                    |           |
| Operating Pressure (bar):        | 0.1                               |           |
| Valve/Cartridge Type:            | 1/4 Turn Ceramic Disc             |           |
| Flow Rates (L/min): 0.1 bar: 4.5 | 0.5 bar: 13 1 bar: 18.5 2 bar: 26 | 3 bar: 33 |
| ΓMV2 Approved: No                | Approval No: N/A                  |           |
| ΓMV3 Approved: No                | Approval No: N/A                  |           |
| WRAS Approved: No                | Approval No: N/A                  |           |
| Head Function:                   | Not Applicable                    |           |
| Handset Function:                | Not Applicable                    |           |
| Body Jet Info:                   | Not Applicable                    |           |
| Pipe Size:                       | 15 mm                             |           |
| Pipe Centres:                    | 150mm                             |           |
| Colour/Finish:                   | Chrome                            |           |
| Hose Included:                   | Not Applicable                    |           |
| No. of Outlets:                  | 1                                 |           |